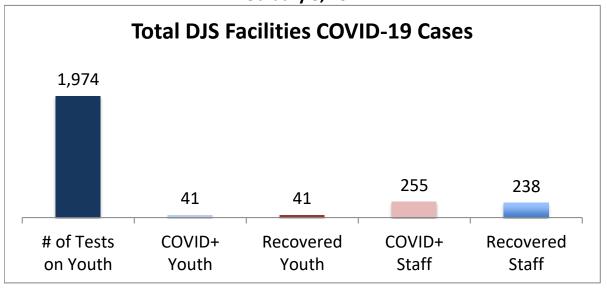

## Cumulative COVID19 Cases To Date February 8, 2021

| Facilities Summary                     | # of Tests<br>on Youth | COVID+<br>Youth | Recovered<br>Youth | COVID+<br>Staff | Recovered<br>Staff |
|----------------------------------------|------------------------|-----------------|--------------------|-----------------|--------------------|
| Total DJS Facilities COVID-19 Cases    | 1,974                  | 41              | 41                 | 255             | 238                |
| Baltimore City Juvenile Justice Center | 421                    | 10              | 10                 | 60              | 59                 |
| Cheltenham Youth Detention Center*     | 376                    | 8               | 8                  | 17              | 14                 |
| Hickey School                          | 343                    | 1               | 1                  | 33              | 33                 |
| Lower Eastern Shore Children's Center  | 169                    | 2               | 2                  | 14              | 12                 |
| Carter Center                          | 2                      | 0               | 0                  | 0               | 0                  |
| Noyes Center                           | 131                    | 2               | 2                  | 10              | 10                 |
| Waxter Center                          | 164                    | 4               | 4                  | 27              | 23                 |
| Western Maryland Children's Center     | 128                    | 9               | 9                  | 20              | 19                 |
| Backbone Youth Center                  | 73                     | 0               | 0                  | 18              | 18                 |
| Mountain View                          | 23                     | 3               | 3                  | 10              | 10                 |
| Garrett (formerly Savage)              | 5                      | 0               | 0                  | 14              | 14                 |
| Green Ridge Youth Center               | 62                     | 2               | 2                  | 11              | 9                  |
| Meadow Mountain Youth Center*          | 5                      | 0               | 0                  | 0               | 0                  |
| Victor Cullen Center                   | 72                     | 0               | 0                  | 21              | 17                 |