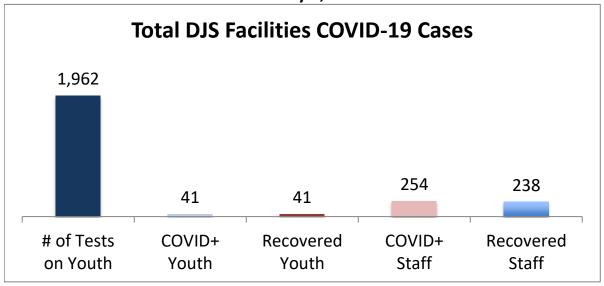

## Cumulative COVID19 Cases To Date February 5, 2021

| Facilities Summary                     | # of Tests<br>on Youth | COVID+<br>Youth | Recovered<br>Youth | COVID+<br>Staff | Recovered<br>Staff |
|----------------------------------------|------------------------|-----------------|--------------------|-----------------|--------------------|
| Total DJS Facilities COVID-19 Cases    | 1,962                  | 41              | 41                 | 254             | 238                |
| Baltimore City Juvenile Justice Center | 420                    | 10              | 10                 | 60              | 59                 |
| Cheltenham Youth Detention Center*     | 372                    | 8               | 8                  | 17              | 14                 |
| Hickey School                          | 343                    | 1               | 1                  | 33              | 33                 |
| Lower Eastern Shore Children's Center  | 168                    | 2               | 2                  | 14              | 12                 |
| Carter Center                          | 2                      | 0               | 0                  | 0               | 0                  |
| Noyes Center                           | 130                    | 2               | 2                  | 10              | 10                 |
| Waxter Center                          | 161                    | 4               | 4                  | 27              | 23                 |
| Western Maryland Children's Center     | 128                    | 9               | 9                  | 20              | 19                 |
| Backbone Youth Center                  | 71                     | 0               | 0                  | 18              | 18                 |
| Mountain View                          | 23                     | 3               | 3                  | 10              | 10                 |
| Garrett (formerly Savage)              | 5                      | 0               | 0                  | 14              | 14                 |
| Green Ridge Youth Center               | 62                     | 2               | 2                  | 10              | 9                  |
| Meadow Mountain Youth Center*          | 5                      | 0               | 0                  | 0               | 0                  |
| Victor Cullen Center                   | 72                     | 0               | 0                  | 21              | 17                 |