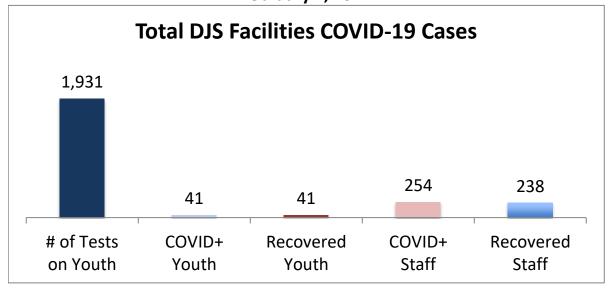

## Cumulative COVID19 Cases To Date February 1, 2021

| Facilities Summary                     | # of Tests<br>on Youth | COVID+<br>Youth | Recovered<br>Youth | COVID+<br>Staff | Recovered<br>Staff |
|----------------------------------------|------------------------|-----------------|--------------------|-----------------|--------------------|
| Total DJS Facilities COVID-19 Cases    | 1,931                  | 41              | 41                 | 254             | 238                |
| Baltimore City Juvenile Justice Center | 414                    | 10              | 10                 | 60              | 59                 |
| Cheltenham Youth Detention Center*     | 372                    | 8               | 8                  | 17              | 14                 |
| Hickey School                          | 332                    | 1               | 1                  | 33              | 33                 |
| Lower Eastern Shore Children's Center  | 165                    | 2               | 2                  | 14              | 12                 |
| Carter Center                          | 2                      | 0               | 0                  | 0               | 0                  |
| Noyes Center                           | 127                    | 2               | 2                  | 10              | 10                 |
| Waxter Center                          | 159                    | 4               | 4                  | 27              | 23                 |
| Western Maryland Children's Center     | 128                    | 9               | 9                  | 20              | 19                 |
| Backbone Youth Center                  | 71                     | 0               | 0                  | 18              | 18                 |
| Mountain View                          | 23                     | 3               | 3                  | 10              | 10                 |
| Garrett (formerly Savage)              | 5                      | 0               | 0                  | 14              | 14                 |
| Green Ridge Youth Center               | 58                     | 2               | 2                  | 10              | 9                  |
| Meadow Mountain Youth Center*          | 5                      | 0               | 0                  | 0               | 0                  |
| Victor Cullen Center                   | 70                     | 0               | 0                  | 21              | 17                 |