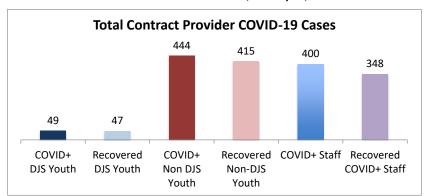

| Facilities Summary*                                                           | COVID+<br>DJS<br>Youth | Recovered<br>DJS Youth | COVID+<br>Non DJS<br>Youth | Recovered<br>Non-DJS<br>Youth | COVID+<br>Staff | Recovered COVID+ Staff | Accepting Admissions? |
|-------------------------------------------------------------------------------|------------------------|------------------------|----------------------------|-------------------------------|-----------------|------------------------|-----------------------|
| Total Contract Provider COVID-19 Cases                                        | 49                     | 47                     | 444                        | 415                           | 400             | 348                    | NA                    |
| Abraxas Academy (PA)                                                          | 0                      | 0                      | 0                          | 0                             | 1               | 1                      | Υ                     |
| Abraxas South Mountain (PA)                                                   | 0                      | 0                      | 0                          | 0                             | 2               | 2                      |                       |
| ARC of Washington County, Inc.                                                | 0                      | 0                      | 0                          | 0                             | 2               | 2                      | Υ                     |
| Arrow Child and Family Ministries of Maryland, Inc<br>Diagnostic Center       | 0                      | 0                      | 2                          | 2                             | 4               | 4                      | Υ                     |
| Cedar Ridge - Theraputic Group Home                                           | 5                      | 5                      | 3                          | 3                             | 8               | 6                      | Υ                     |
| Chesapeake Treatment Center (The Right Moves/New Directions)                  | 7                      | 7                      | 0                          | 0                             | 13              | 12                     | Y                     |
| Children's Home Inc.                                                          | 0                      | 0                      | 6                          | 6                             | 4               | 3                      | Υ                     |
| Children's Home Inc Treatment Foster Care                                     | 0                      | 0                      | 1                          | 1                             | 1               | 1                      | Υ                     |
| George Junior Republic (PA)                                                   | 0                      | 0                      | 0                          | 0                             | 3               | 2                      | Υ                     |
| Hearts & Homes/ Avis Birely Group Home                                        | 2                      | 0                      | 2                          | 0                             | 1               | 0                      | N                     |
| Laurel Oaks (AL)                                                              | 0                      | 0                      | 6                          | 6                             | 5               | 5                      | Y                     |
| Mentor Maryland Inc Baltimore Children's Services<br>Treatment Foster Car     | 0                      | 0                      | 5                          | 5                             | 11              | 8                      | Υ                     |
| Mentor Maryland Independent Living Program                                    | 0                      | 0                      | 1                          | 0                             | 0               | 0                      | Υ                     |
| New Pathways, Inc Pressley Ridge Independent Living                           | 0                      | 0                      | 0                          | 0                             | 1               | 1                      |                       |
| Program                                                                       | Ů                      | U                      | U                          | U                             | -               |                        | Y                     |
| New Pathways, Inc Pressley Ridge 2nd Generation<br>Independent Living Program | 0                      | 0                      | 1                          | 1                             | 0               | 0                      | Υ                     |
| Sandy Pines (FL)                                                              | 1                      | 1                      | 37                         | 33                            | 18              | 11                     | Y                     |
| Sequel - Clarinda Academy (IA)                                                | 1                      | 1                      | 8                          | 7                             | 12              | 12                     | Y                     |
| Sequel - Mingus Mountain Academy (AZ)**                                       | 0                      | 0                      | 76                         | 76                            | 21              | 21                     | Y                     |
| Sequel - Woodward Youth Academy (IA)                                          | 0                      | 0                      | 53                         | 53                            | 40              | 40                     | Y                     |
| Sheppard Pratt                                                                | 1                      | 1                      | 14                         | 14                            | 17              | 12                     | Y                     |
| Silver Oak Academy                                                            | 18                     | 18                     | 9                          | 9                             | 21              | 20                     | <u>.</u><br>У         |
| Summit School Inc. (PA)                                                       | 0                      | 0                      | 51                         | 33                            | 34              | 22                     | Y                     |
| Summit School Inc New Outlook Academy (PA)                                    | 1                      | 1                      | 22                         | 21                            | 18              | 17                     | <u>.</u><br>У         |
| The Board of Child Care - Independent Living Program (Balt. Co)               | 0                      | 0                      | 0                          | 0                             | 3               | 3                      |                       |
| The Board of Child Care Baltimore- Treatment Foster Care                      | 1                      | 1                      | 1                          | 1                             | 2               | 2                      | Υ                     |
| The Board of Child Care Eastern Shore (Denton)                                | 0                      | 0                      | 0                          | 0                             | 1               | 1                      | Y                     |
| The Board of Child Care Main Campus (Baltimore County)                        | 0                      | 0                      | 3                          | 3                             | 37              | 35                     | Y                     |
| The Jefferson School and Residential Treatment Center                         | 0                      | 0                      | 0                          | 0                             | 1               | 1                      | N N                   |
| UHS of Delaware Inc Natchez Trace Youth Academy (TN)                          | 1                      | 1                      | 21                         | 21                            | 23              | 23                     | Y                     |
| UHS of Delaware, Inc Harbor Point (VA)                                        | 3                      | 3                      | 86                         | 84                            | 58              | 47                     | <u>.</u><br>У         |
| Wolverine Secure Treatment Center (MI)                                        | 1                      | 1                      | 28                         | 28                            | 6               | 6                      | <u>'</u><br>Ү         |
| Woodbourne Center, Inc.                                                       | 6                      | 6                      | 8                          | 8                             | 28              | 27                     | Y                     |
| Regional Institute for Children & Adolescents - Baltimore <sup>1</sup>        |                        |                        |                            |                               | _               |                        | ·                     |
|                                                                               | 1                      | 1                      | 0                          | 0                             | 3               | 1                      | Υ                     |