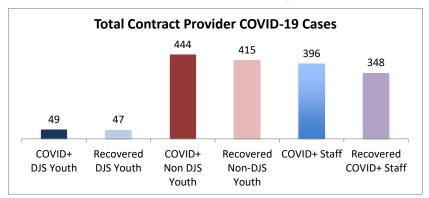

| Facilities Summary*                                                       | COVID+<br>DJS<br>Youth | Recovered<br>DJS Youth | COVID+<br>Non DJS<br>Youth | Recovered<br>Non-DJS<br>Youth | COVID+<br>Staff | Recovered<br>COVID+ Staff | Accepting Admissions? |
|---------------------------------------------------------------------------|------------------------|------------------------|----------------------------|-------------------------------|-----------------|---------------------------|-----------------------|
| Total Contract Provider COVID-19 Cases                                    | 49                     | 47                     | 444                        | 415                           | 396             | 348                       | NA                    |
| Abraxas Academy (PA)                                                      | 0                      | 0                      | 0                          | 0                             | 1               | 1                         | Υ                     |
| Abraxas South Mountain (PA)                                               | 0                      | 0                      | 0                          | 0                             | 2               | 2                         |                       |
| ARC of Washington County, Inc.                                            | 0                      | 0                      | 0                          | 0                             | 2               | 2                         | Υ                     |
| Arrow Child and Family Ministries of Maryland, Inc<br>Diagnostic Center   | 0                      | 0                      | 2                          | 2                             | 4               | 4                         | Υ                     |
| Cedar Ridge - Theraputic Group Home                                       | 5                      | 5                      | 3                          | 3                             | 8               | 6                         | Υ                     |
| Chesapeake Treatment Center (The Right Moves/New Directions)              | 7                      | 7                      | 0                          | 0                             | 13              | 12                        | Υ                     |
| Children's Home Inc.                                                      | 0                      | 0                      | 6                          | 6                             | 3               | 3                         | Υ                     |
| Children's Home Inc Treatment Foster Care                                 | 0                      | 0                      | 1                          | 1                             | 1               | 1                         | Υ                     |
| George Junior Republic (PA)                                               | 0                      | 0                      | 0                          | 0                             | 3               | 2                         | Υ                     |
| Hearts & Homes/ Avis Birely Group Home                                    | 2                      | 0                      | 2                          | 0                             | 1               | 0                         | N                     |
| Laurel Oaks (AL)                                                          | 0                      | 0                      | 6                          | 6                             | 5               | 5                         | Υ                     |
| Mentor Maryland Inc Baltimore Children's Services<br>Treatment Foster Car | 0                      | 0                      | 5                          | 5                             | 11              | 8                         | Υ                     |
| Mentor Maryland Independent Living Program                                | 0                      | 0                      | 1                          | 0                             | 0               | 0                         | Υ                     |
| New Pathways, Inc Pressley Ridge Independent Living                       | 0                      | 0                      | 0                          | 0                             | 1               | 1                         |                       |
| Program                                                                   | U                      | U                      | U                          | U                             | 1               | 1                         | Υ                     |
| New Pathways, Inc Pressley Ridge 2nd Generation                           | 0                      | 0                      | 1                          | 1                             | 0               | 0                         | Υ                     |
| Independent Living Program Sandy Pines (FL)                               | 1                      | 1                      | 37                         | 33                            | 18              | 11                        | У                     |
| Sequel - Clarinda Academy (IA)                                            | 1                      | 1                      | 8                          | 7                             | 12              | 12                        | У                     |
| Sequel - Mingus Mountain Academy (AZ)**                                   | 0                      | 0                      | 76                         | 76                            | 21              | 21                        | <u>'</u><br>Ү         |
| Sequel - Woodward Youth Academy (IA)                                      | 0                      | 0                      | 53                         | 53                            | 40              | 40                        | Y                     |
| Sheppard Pratt                                                            | 1                      | 1                      | 14                         | 14                            | 17              | 12                        |                       |
| Silver Oak Academy                                                        | 18                     | 18                     | 9                          | 9                             | 21              | 20                        | <u>т</u><br>У         |
| <u>'</u>                                                                  |                        |                        |                            |                               |                 |                           |                       |
| Summit School Inc. (PA)                                                   | 0                      | 0                      | 51                         | 33                            | 32              | 22                        | Y                     |
| Summit School Inc New Outlook Academy (PA)                                | 1                      | 1                      | 22                         | 21                            | 17              | 17                        | Υ                     |
| The Board of Child Care - Independent Living Program (Balt. Co)           | 0                      | 0                      | 0                          | 0                             | 3               | 3                         | Υ                     |
| The Board of Child Care Baltimore- Treatment Foster Care                  | 1                      | 1                      | 1                          | 1                             | 2               | 2                         | Y                     |
| The Board of Child Care Eastern Shore (Denton)                            | 0                      | 0                      | 0                          | 0                             | 1               | 1                         | Y                     |
| The Board of Child Care Main Campus (Baltimore County)                    | 0                      | 0                      | 3                          | 3                             | 37              | 35                        | <u>.</u><br>У         |
| The Jefferson School and Residential Treatment Center                     | 0                      | 0                      | 0                          | 0                             | 1               | 1                         | N N                   |
| UHS of Delaware Inc Natchez Trace Youth Academy (TN)                      | 1                      | 1                      | 21                         | 21                            | 23              | 23                        | Y                     |
| UHS of Delaware, Inc Harbor Point (VA)                                    | 3                      | 3                      | 86                         | 84                            | 58              | 47                        | <u>'</u><br>Ү         |
| Wolverine Secure Treatment Center (MI)                                    | 1                      | 1                      | 28                         | 28                            | 6               | 6                         |                       |
| Woodbourne Center, Inc.                                                   | 6                      | 6                      | 8                          | 8                             | 28              | 27                        | <u>т</u><br>У         |
| ,                                                                         | 1                      | 1                      | 0                          | 0                             | 3               | 1                         | Y                     |
| Regional Institute for Children & Adolescents - Baltimore <sup>1</sup>    | 0                      | 0                      | 0                          | 0                             | 1               | 0                         | T                     |
| Hearts and Homes Jump Start                                               | U                      | U                      | U                          | U                             | 1               | U                         |                       |