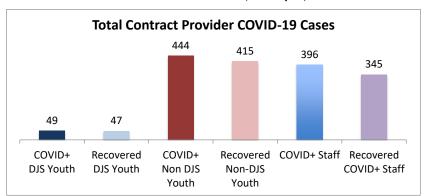

| Facilities Summary*                                                                             | COVID+<br>DJS<br>Youth | Recovered<br>DJS Youth | COVID+<br>Non DJS<br>Youth | Recovered<br>Non-DJS<br>Youth | COVID+<br>Staff | Recovered<br>COVID+ Staff | Accepting Admissions? |
|-------------------------------------------------------------------------------------------------|------------------------|------------------------|----------------------------|-------------------------------|-----------------|---------------------------|-----------------------|
| Total Contract Provider COVID-19 Cases                                                          | 49                     | 47                     | 444                        | 415                           | 396             | 345                       | NA                    |
| Abraxas Academy (PA)                                                                            | 0                      | 0                      | 0                          | 0                             | 1               | 1                         | Υ                     |
| Abraxas South Mountain (PA)                                                                     | 0                      | 0                      | 0                          | 0                             | 2               | 2                         |                       |
| ARC of Washington County, Inc.                                                                  | 0                      | 0                      | 0                          | 0                             | 2               | 2                         | Υ                     |
| Arrow Child and Family Ministries of Maryland, Inc<br>Diagnostic Center                         | 0                      | 0                      | 2                          | 2                             | 4               | 4                         | Υ                     |
| Cedar Ridge - Theraputic Group Home                                                             | 5                      | 5                      | 3                          | 3                             | 8               | 6                         | Υ                     |
| Chesapeake Treatment Center (The Right Moves/New Directions)                                    | 7                      | 7                      | 0                          | 0                             | 13              | 10                        | Υ                     |
| Children's Home Inc.                                                                            | 0                      | 0                      | 6                          | 6                             | 3               | 3                         | Υ                     |
| Children's Home Inc Treatment Foster Care                                                       | 0                      | 0                      | 1                          | 1                             | 1               | 1                         | Υ                     |
| George Junior Republic (PA)                                                                     | 0                      | 0                      | 0                          | 0                             | 3               | 2                         | Υ                     |
| Hearts & Homes/ Avis Birely Group Home                                                          | 2                      | 0                      | 2                          | 0                             | 1               | 0                         | N                     |
| Laurel Oaks (AL)                                                                                | 0                      | 0                      | 6                          | 6                             | 5               | 5                         | Υ                     |
| Mentor Maryland Inc Baltimore Children's Services<br>Treatment Foster Car                       | 0                      | 0                      | 5                          | 5                             | 11              | 8                         | Υ                     |
| Mentor Maryland Independent Living Program                                                      | 0                      | 0                      | 1                          | 0                             | 0               | 0                         | Υ                     |
| New Pathways, Inc Pressley Ridge Independent Living                                             | 0                      | 0                      | 0                          | 0                             | 1               | 1                         |                       |
| Program                                                                                         | U                      | U                      | U                          | U                             | 1               |                           | Υ                     |
| New Pathways, Inc Pressley Ridge 2nd Generation                                                 | 0                      | 0                      | 1                          | 1                             | 0               | 0                         | Υ                     |
| Independent Living Program Sandy Pines (FL)                                                     | 1                      | 1                      | 37                         | 33                            | 18              | 11                        | Y                     |
| Sequel - Clarinda Academy (IA)                                                                  | 1                      | 1                      | 8                          | 7                             | 12              | 12                        | Y                     |
| Sequel - Mingus Mountain Academy (AZ)**                                                         | 0                      | 0                      | 76                         | 76                            | 21              | 21                        | <u>'</u><br>Ү         |
| Sequel - Woodward Youth Academy (IA)                                                            | 0                      | 0                      | 53                         | 53                            | 40              | 40                        | <u> </u>              |
| Sheppard Pratt                                                                                  | 1                      | 1                      | 14                         | 14                            | 17              | 12                        | <u>'</u><br>Ү         |
| Silver Oak Academy                                                                              | 18                     | 18                     | 9                          | 9                             | 21              | 20                        | Y                     |
| Summit School Inc. (PA)                                                                         | 0                      | 0                      | 51                         | 33                            | 32              | 22                        | •                     |
| ,                                                                                               | 1                      | ļ                      | 22                         | 21                            |                 |                           | Υ                     |
| Summit School Inc New Outlook Academy (PA) The Board of Child Care - Independent Living Program | 0                      | 0                      | 0                          | 0                             | 17<br>3         | 17<br>3                   | Υ                     |
| (Balt. Co)                                                                                      |                        |                        |                            |                               |                 |                           | Υ                     |
| The Board of Child Care Baltimore- Treatment Foster Care                                        | 1                      | 1                      | 1                          | 1                             | 2               | 2                         | Υ                     |
| The Board of Child Care Eastern Shore (Denton)                                                  | 0                      | 0                      | 0                          | 0                             | 1               | 1                         | Υ                     |
| The Board of Child Care Main Campus (Baltimore County)                                          | 0                      | 0                      | 3                          | 3                             | 37              | 35                        | Υ                     |
| The Jefferson School and Residential Treatment Center                                           | 0                      | 0                      | 0                          | 0                             | 1               | 1                         | N                     |
| UHS of Delaware Inc Natchez Trace Youth Academy (TN)                                            | 1                      | 1                      | 21                         | 21                            | 23              | 23                        | Υ                     |
| UHS of Delaware, Inc Harbor Point (VA)                                                          | 3                      | 3                      | 86                         | 84                            | 58              | 47                        | Υ                     |
| Wolverine Secure Treatment Center (MI)                                                          | 1                      | 1                      | 28                         | 28                            | 6               | 5                         | Υ                     |
| Woodbourne Center, Inc.                                                                         | 6                      | 6                      | 8                          | 8                             | 28              | 27                        | Υ                     |
| Regional Institute for Children & Adolescents - Baltimore <sup>1</sup>                          | 1                      | 1                      | 0                          | 0                             | 3               | 1                         | Υ                     |
| Hearts and Homes Jump Start                                                                     | 0                      | 0                      | 0                          | 0                             | 1               | 0                         |                       |