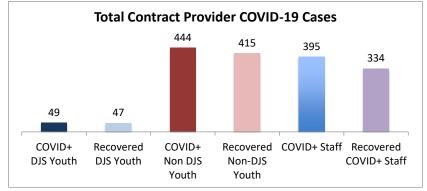

| Facilities Summary*                                                           | COVID+<br>DJS<br>Youth | Recovered<br>DJS Youth | COVID+<br>Non DJS<br>Youth | Recovered<br>Non-DJS<br>Youth | COVID+<br>Staff | Recovered<br>COVID+ Staff | Accepting<br>Admissions? |
|-------------------------------------------------------------------------------|------------------------|------------------------|----------------------------|-------------------------------|-----------------|---------------------------|--------------------------|
| Total Contract Provider COVID-19 Cases                                        | 49                     | 47                     | 444                        | 415                           | 395             | 334                       | NA                       |
| Abraxas Academy (PA)                                                          | 0                      | 0                      | 0                          | 0                             | 1               | 1                         | Y                        |
| Abraxas South Mountain (PA)                                                   | 0                      | 0                      | 0                          | 0                             | 2               | 2                         |                          |
| ARC of Washington County, Inc.                                                | 0                      | 0                      | 0                          | 0                             | 2               | 2                         | Y                        |
| Arrow Child and Family Ministries of Maryland, Inc<br>Diagnostic Center       | 0                      | 0                      | 2                          | 2                             | 4               | 4                         | Y                        |
| Cedar Ridge - Theraputic Group Home                                           | 5                      | 5                      | 3                          | 3                             | 8               | 6                         | Y                        |
| Chesapeake Treatment Center (The Right Moves/New<br>Directions)               | 7                      | 7                      | 0                          | 0                             | 13              | 10                        | Y                        |
| Children's Home Inc.                                                          | 0                      | 0                      | 6                          | 6                             | 3               | 3                         | Y                        |
| Children's Home Inc Treatment Foster Care                                     | 0                      | 0                      | 1                          | 1                             | 1               | 1                         | Y                        |
| George Junior Republic (PA)                                                   | 0                      | 0                      | 0                          | 0                             | 3               | 2                         | Y                        |
| Hearts & Homes/ Avis Birely Group Home                                        | 2                      | 0                      | 2                          | 0                             | 0               | 0                         | N                        |
| Laurel Oaks (AL)                                                              | 0                      | 0                      | 6                          | 6                             | 5               | 5                         | Y                        |
| Mentor Maryland Inc Baltimore Children's Services<br>Treatment Foster Car     | 0                      | 0                      | 5                          | 5                             | 11              | 8                         | Y                        |
| Mentor Maryland Independent Living Program                                    | 0                      | 0                      | 1                          | 0                             | 0               | 0                         | Y                        |
| New Pathways, Inc Pressley Ridge Independent Living<br>Program                | 0                      | 0                      | 0                          | 0                             | 1               | 1                         | Y                        |
| New Pathways, Inc Pressley Ridge 2nd Generation<br>Independent Living Program | 0                      | 0                      | 1                          | 1                             | 0               | 0                         | Y                        |
| Sandy Pines (FL)                                                              | 1                      | 1                      | 37                         | 33                            | 18              | 11                        | Y                        |
| Sequel - Clarinda Academy (IA)                                                | 1                      | 1                      | 8                          | 7                             | 12              | 12                        | Y                        |
| Sequel - Mingus Mountain Academy (AZ)**                                       | 0                      | 0                      | 76                         | 76                            | 21              | 21                        | Y                        |
| Sequel - Woodward Youth Academy (IA)                                          | 0                      | 0                      | 53                         | 53                            | 40              | 40                        | Y                        |
| Sheppard Pratt                                                                | 1                      | 1                      | 14                         | 14                            | 17              | 12                        | Y                        |
| Silver Oak Academy                                                            | 18                     | 18                     | 9                          | 9                             | 21              | 20                        | Y                        |
| Summit School Inc. (PA)                                                       | 0                      | 0                      | 51                         | 33                            | 32              | 22                        | Y                        |
| Summit School Inc New Outlook Academy (PA)                                    | 1                      | 1                      | 22                         | 21                            | 17              | 6                         | Y                        |
| The Board of Child Care - Independent Living Program<br>(Balt. Co)            | 0                      | 0                      | 0                          | 0                             | 3               | 3                         | Y                        |
| The Board of Child Care Baltimore- Treatment Foster Care                      | 1                      | 1                      | 1                          | 1                             | 2               | 2                         | Y                        |
| The Board of Child Care Eastern Shore (Denton)                                | 0                      | 0                      | 0                          | 0                             | 1               | 1                         | Y                        |
| The Board of Child Care Main Campus (Baltimore County)                        | 0                      | 0                      | 3                          | 3                             | 37              | 35                        | Y                        |
| The Jefferson School and Residential Treatment Center                         | 0                      | 0                      | 0                          | 0                             | 1               | 1                         | N                        |
| UHS of Delaware Inc Natchez Trace Youth Academy (TN)                          | 1                      | 1                      | 21                         | 21                            | 23              | 23                        | Y                        |
| UHS of Delaware, Inc Harbor Point (VA)                                        | 3                      | 3                      | 86                         | 84                            | 58              | 47                        | Y                        |
| Wolverine Secure Treatment Center (MI)                                        | 1                      | 1                      | 28                         | 28                            | 6               | 5                         | Y                        |
| Woodbourne Center, Inc.                                                       | 6                      | 6                      | 8                          | 8                             | 28              | 27                        | Y                        |
| Regional Institute for Children & Adolescents - Baltimore <sup>1</sup>        | 1                      | 1                      | 0                          | 0                             | 3               | 1                         | Y                        |
| Hearts and Homes Jump Start                                                   | 0                      | 0                      | 0                          | 0                             | 1               | 0                         |                          |