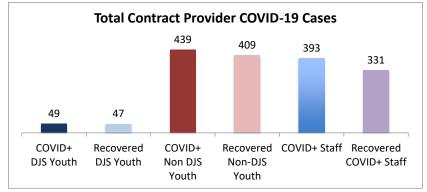

| Facilities Summary*                                                                      | COVID+<br>DJS<br>Youth | Recovered<br>DJS Youth | COVID+<br>Non DJS<br>Youth | Recovered<br>Non-DJS<br>Youth | COVID+<br>Staff | Recovered<br>COVID+ Staff | Accepting<br>Admissions? |
|------------------------------------------------------------------------------------------|------------------------|------------------------|----------------------------|-------------------------------|-----------------|---------------------------|--------------------------|
| Total Contract Provider COVID-19 Cases                                                   | 49                     | 47                     | 439                        | 409                           | 393             | 331                       | NA                       |
| Abraxas Academy (PA)                                                                     | 0                      | 0                      | 0                          | 0                             | 1               | 1                         | Y                        |
| Abraxas South Mountain (PA)                                                              | 0                      | 0                      | 0                          | 0                             | 2               | 2                         |                          |
| ARC of Washington County, Inc.                                                           | 0                      | 0                      | 0                          | 0                             | 2               | 2                         | Y                        |
| Arrow Child and Family Ministries of Maryland, Inc<br>Diagnostic Center                  | 0                      | 0                      | 2                          | 2                             | 4               | 4                         | Y                        |
| Cedar Ridge - Theraputic Group Home                                                      | 5                      | 5                      | 3                          | 3                             | 8               | 6                         | Ŷ                        |
| Chesapeake Treatment Center (The Right Moves/New                                         | -                      | -                      | -                          | -                             | -               | -                         |                          |
| Directions)                                                                              | 7                      | 7                      | 0                          | 0                             | 13              | 10                        | Y                        |
| Children's Home Inc.                                                                     | 0                      | 0                      | 6                          | 6                             | 3               | 3                         | Y                        |
| Children's Home Inc Treatment Foster Care                                                | 0                      | 0                      | 1                          | 1                             | 1               | 1                         | Y                        |
| George Junior Republic (PA)                                                              | 0                      | 0                      | 0                          | 0                             | 3               | 2                         | Y                        |
| Hearts & Homes/ Avis Birely Group Home                                                   | 2                      | 0                      | 2                          | 0                             | 0               | 0                         |                          |
| Laurel Oaks (AL)                                                                         | 0                      | 0                      | 6                          | 6                             | 5               | 5                         | Y                        |
| Mentor Maryland Inc Baltimore Children's Services                                        | 0                      | 0                      | 6                          | 4                             | 11              | 5                         | Y                        |
| Treatment Foster Car<br>New Pathways, Inc Pressley Ridge Independent Living              | 0                      | 0                      | 0                          | 0                             | 1               | 1                         | Y                        |
| Program<br>New Pathways, Inc Pressley Ridge 2nd Generation<br>Independent Living Program | 0                      | 0                      | 1                          | 1                             | 0               | 0                         | Y                        |
| Sandy Pines (FL)                                                                         | 1                      | 1                      | 35                         | 28                            | 16              | 11                        | Ŷ                        |
| Sequel - Clarinda Academy (IA)                                                           | 1                      | 1                      | 8                          | 7                             | 10              | 12                        | Y                        |
| Sequel - Mingus Mountain Academy (AZ)**                                                  | 0                      | 0                      | 76                         | 76                            | 21              | 21                        | Ŷ                        |
| Sequel - Woodward Youth Academy (IA)                                                     | 0                      | 0                      | 53                         | 53                            | 40              | 40                        | Y                        |
|                                                                                          | 1                      | 1                      | 14                         | 14                            | 40              | 40<br>12                  | Y                        |
| Sheppard Pratt                                                                           |                        |                        | 9                          |                               |                 |                           |                          |
| Silver Oak Academy                                                                       | 18                     | 18                     | -                          | 9                             | 21              | 20                        | Y                        |
| Summit School Inc. (PA)                                                                  | 0                      | 0                      | 48                         | 33                            | 32              | 22                        | Y                        |
| Summit School Inc New Outlook Academy (PA)                                               | 1                      | 1                      | 22                         | 21                            | 17              | 6                         | Y                        |
| The Board of Child Care - Independent Living Program<br>(Balt. Co)                       | 0                      | 0                      | 0                          | 0                             | 3               | 3                         | Y                        |
| The Board of Child Care Baltimore- Treatment Foster Care                                 | 1                      | 1                      | 1                          | 1                             | 2               | 2                         | Y                        |
| The Board of Child Care Eastern Shore (Denton)                                           | 0                      | 0                      | 0                          | 0                             | 1               | 1                         | Y                        |
| The Board of Child Care Main Campus (Baltimore County)                                   | 0                      | 0                      | 3                          | 3                             | 37              | 35                        | Y                        |
| The Jefferson School and Residential Treatment Center                                    | 0                      | 0                      | 0                          | 0                             | 1               | 1                         | Ν                        |
| UHS of Delaware Inc Natchez Trace Youth Academy (TN)                                     | 1                      | 1                      | 21                         | 21                            | 23              | 23                        | Y                        |
| UHS of Delaware, Inc Harbor Point (VA)                                                   | 3                      | 3                      | 86                         | 84                            | 58              | 47                        | Y                        |
| Wolverine Secure Treatment Center (MI)                                                   | 1                      | 1                      | 28                         | 28                            | 6               | 5                         | Ŷ                        |
| Woodbourne Center, Inc.                                                                  | 6                      | 6                      | 8                          | 8                             | 28              | 27                        | Ŷ                        |
| Regional Institute for Children & Adolescents - Baltimore <sup>1</sup>                   | 1                      | 1                      | 0                          | 0                             | 3               | 1                         | Ŷ                        |
| Hearts and Homes Jump Start                                                              | 0                      | 0                      | 0                          | 0                             | 1               | 0                         | •                        |