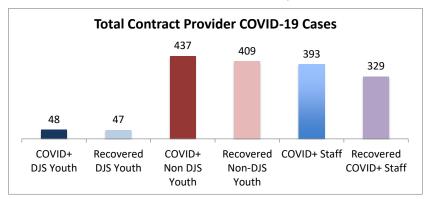

| COVID+ | COVID+ | Recovered | COVID+ | Recover

| medical isolation. Recovered staff have been cleared by<br>Facilities Summary* | COVID+<br>DJS<br>Youth | Recovered<br>DJS Youth | COVID+<br>Non DJS<br>Youth | Recovered<br>Non-DJS<br>Youth | COVID+<br>Staff | Recovered<br>COVID+ Staff | Accepting Admissions? |
|--------------------------------------------------------------------------------|------------------------|------------------------|----------------------------|-------------------------------|-----------------|---------------------------|-----------------------|
| Total Contract Provider COVID-19 Cases                                         | 48                     | 47                     | 437                        | 409                           | 393             | 329                       | NA                    |
| Abraxas Academy (PA)                                                           | 0                      | 0                      | 0                          | 0                             | 1               | 1                         | Y                     |
| Abraxas South Mountain (PA)                                                    | 0                      | 0                      | 0                          | 0                             | 2               | 2                         |                       |
| ARC of Washington County, Inc.                                                 | 0                      | 0                      | 0                          | 0                             | 2               | 2                         | Y                     |
| Arrow Child and Family Ministries of Maryland, Inc                             | 0                      | 0                      | 2                          | 2                             | 4               | 4                         |                       |
| Diagnostic Center                                                              |                        |                        |                            |                               |                 |                           | Y                     |
| Cedar Ridge - Theraputic Group Home                                            | 5                      | 5                      | 3                          | 3                             | 8               | 6                         | Y                     |
| Chesapeake Treatment Center (The Right Moves/New                               | 7                      | 7                      | 0                          | 0                             | 13              | 10                        | v                     |
| Directions)                                                                    |                        |                        |                            | _                             |                 |                           | Y                     |
| Children's Home Inc.                                                           | 0                      | 0                      | 6                          | 6                             | 3               | 3                         | Υ                     |
| Children's Home Inc Treatment Foster Care                                      | 0                      | 0                      | 1                          | 1                             | 1               | 1                         | Υ                     |
| George Junior Republic (PA)                                                    | 0                      | 0                      | 0                          | 0                             | 3               | 2                         | Υ                     |
| Hearts & Homes/ Avis Birely Group Home                                         | 1                      | 0                      | 0                          | 0                             | 0               | 0                         |                       |
| Laurel Oaks (AL)                                                               | 0                      | 0                      | 6                          | 6                             | 5               | 5                         | Υ                     |
| Mentor Maryland Inc Baltimore Children's Services                              | 0                      | 0                      | 6                          | 4                             | 11              | 5                         | Υ                     |
| Treatment Foster Car New Pathways, Inc Pressley Ridge Independent Living       |                        |                        |                            |                               |                 |                           |                       |
| Program                                                                        | 0                      | 0                      | 0                          | 0                             | 1               | 1                         | Υ                     |
| New Pathways, Inc Pressley Ridge 2nd Generation                                | 0                      | 0                      | 1                          | 1                             | 0               | 0                         |                       |
| Independent Living Program                                                     | U                      | U                      | 1                          | 1                             | U               | U                         | Y                     |
| Sandy Pines (FL)                                                               | 1                      | 1                      | 35                         | 28                            | 16              | 11                        | Υ                     |
| Sequel - Clarinda Academy (IA)                                                 | 1                      | 1                      | 8                          | 7                             | 12              | 12                        | Υ                     |
| Sequel - Mingus Mountain Academy (AZ)**                                        | 0                      | 0                      | 76                         | 76                            | 21              | 21                        | Υ                     |
| Sequel - Woodward Youth Academy (IA)                                           | 0                      | 0                      | 53                         | 53                            | 40              | 40                        | Υ                     |
| Sheppard Pratt                                                                 | 1                      | 1                      | 14                         | 14                            | 17              | 12                        | Υ                     |
| Silver Oak Academy                                                             | 18                     | 18                     | 9                          | 9                             | 21              | 20                        | Y                     |
| Summit School Inc. (PA)                                                        | 0                      | 0                      | 48                         | 33                            | 32              | 22                        | Y                     |
| Summit School Inc New Outlook Academy (PA)                                     | 1                      | 1                      | 22                         | 21                            | 17              | 6                         | Υ                     |
| The Board of Child Care - Independent Living Program (Balt. Co)                | 0                      | 0                      | 0                          | 0                             | 3               | 3                         | Υ                     |
| The Board of Child Care Baltimore- Treatment Foster Care                       | 1                      | 1                      | 1                          | 1                             | 2               | 2                         | Υ                     |
| The Board of Child Care Eastern Shore (Denton)                                 | 0                      | 0                      | 0                          | 0                             | 1               | 1                         | Υ                     |
| The Board of Child Care Main Campus (Baltimore County)                         | 0                      | 0                      | 3                          | 3                             | 37              | 35                        | Υ                     |
| The Jefferson School and Residential Treatment Center                          | 0                      | 0                      | 0                          | 0                             | 1               | 1                         | N                     |
| UHS of Delaware Inc Natchez Trace Youth Academy (TN)                           | 1                      | 1                      | 21                         | 21                            | 23              | 21                        | Y                     |
| UHS of Delaware, Inc Harbor Point (VA)                                         | 3                      | 3                      | 86                         | 84                            | 58              | 47                        | Y                     |
| Wolverine Secure Treatment Center (MI)                                         | 1                      | 1                      | 28                         | 28                            | 6               | 5                         | Y                     |
| Woodbourne Center, Inc.                                                        | 6                      | 6                      | 8                          | 8                             | 28              | 27                        | Y                     |
| Regional Institute for Children & Adolescents - Baltimore <sup>1</sup>         | 1                      | 1                      | 0                          | 0                             | 3               | 1                         | Υ                     |
| Hearts and Homes Jump Start                                                    | 0                      | 0                      | 0                          | 0                             | 1               | 0                         |                       |