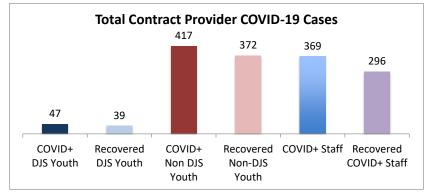

| Facilities Summary*                                                           | COVID+<br>DJS<br>Youth | Recovered<br>DJS Youth | COVID+<br>Non DJS<br>Youth | Recovered<br>Non-DJS<br>Youth | COVID+<br>Staff | Recovered<br>COVID+ Staff | Accepting<br>Admissions? |
|-------------------------------------------------------------------------------|------------------------|------------------------|----------------------------|-------------------------------|-----------------|---------------------------|--------------------------|
| Total Contract Provider COVID-19 Cases                                        | 47                     | 39                     | 417                        | 372                           | 369             | 296                       | NA                       |
| Abraxas Academy (PA)                                                          | 0                      | 0                      | 0                          | 0                             | 1               | 1                         | Y                        |
| Abraxas South Mountain (PA)                                                   | 0                      | 0                      | 0                          | 0                             | 2               | 2                         |                          |
| ARC of Washington County, Inc.                                                | 0                      | 0                      | 0                          | 0                             | 2               | 2                         | Y                        |
| Arrow Child and Family Ministries of Maryland, Inc<br>Diagnostic Center       | 0                      | 0                      | 2                          | 2                             | 4               | 4                         | Y                        |
| Cedar Ridge - Theraputic Group Home                                           | 5                      | 3                      | 3                          | 1                             | 6               | 5                         | Y                        |
| Chesapeake Treatment Center (The Right Moves/New<br>Directions)               | 7                      | 2                      | 0                          | 0                             | 9               | 6                         | Y                        |
| Children's Home Inc.                                                          | 0                      | 0                      | 6                          | 6                             | 3               | 3                         | Y                        |
| Children's Home Inc Treatment Foster Care                                     | 0                      | 0                      | 1                          | 1                             | 1               | 1                         | Y                        |
| George Junior Republic (PA)                                                   | 0                      | 0                      | 0                          | 0                             | 3               | 2                         | Y                        |
| Laurel Oaks (AL)                                                              | 0                      | 0                      | 6                          | 6                             | 5               | 5                         | Y                        |
| Mentor Maryland Inc Baltimore Children's Services<br>Treatment Foster Car     | 0                      | 0                      | 5                          | 4                             | 11              | 5                         | Y                        |
| New Pathways, Inc Pressley Ridge Independent Living<br>Program                | 0                      | 0                      | 0                          | 0                             | 1               | 0                         | Y                        |
| New Pathways, Inc Pressley Ridge 2nd Generation<br>Independent Living Program | 0                      | 0                      | 1                          | 0                             | 0               | 0                         | Y                        |
| Sandy Pines (FL)                                                              | 1                      | 1                      | 29                         | 28                            | 11              | 11                        | Y                        |
| Sequel - Clarinda Academy (IA)                                                | 1                      | 1                      | 8                          | 7                             | 12              | 11                        | Y                        |
| Sequel - Mingus Mountain Academy (AZ)**                                       | 0                      | 0                      | 76                         | 76                            | 21              | 21                        | Y                        |
| Sequel - Woodward Youth Academy (IA)                                          | 0                      | 0                      | 53                         | 53                            | 40              | 40                        | Y                        |
| Sheppard Pratt                                                                | 1                      | 1                      | 14                         | 14                            | 17              | 12                        | Y                        |
| Silver Oak Academy                                                            | 18                     | 18                     | 9                          | 9                             | 21              | 20                        | Y                        |
| Summit School Inc. (PA)                                                       | 0                      | 0                      | 37                         | 33                            | 29              | 22                        | Y                        |
| Summit School Inc New Outlook Academy (PA)                                    | 1                      | 1                      | 22                         | 21                            | 17              | 6                         | Y                        |
| The Board of Child Care - Independent Living Program<br>(Balt. Co)            | 0                      | 0                      | 0                          | 0                             | 3               | 1                         | Y                        |
| The Board of Child Care Baltimore- Treatment Foster Care                      | 1                      | 1                      | 0                          | 0                             | 2               | 1                         | Y                        |
| The Board of Child Care Eastern Shore (Denton)                                | 0                      | 0                      | 0                          | 0                             | 1               | 1                         | Y                        |
| The Board of Child Care Main Campus (Baltimore County)                        | 0                      | 0                      | 4                          | 2                             | 35              | 28                        | Y                        |
| The Jefferson School and Residential Treatment Center                         | 0                      | 0                      | 0                          | 0                             | 1               | 1                         | Ν                        |
| UHS of Delaware Inc Natchez Trace Youth Academy (TN)                          | 1                      | 0                      | 21                         | 0                             | 21              | 13                        | Y                        |
| UHS of Delaware, Inc Harbor Point (VA)                                        | 3                      | 3                      | 84                         | 74                            | 55              | 45                        | Y                        |
| Wolverine Secure Treatment Center (MI)                                        | 1                      | 1                      | 28                         | 28                            | 5               | 5                         | Y                        |
| Woodbourne Center, Inc.                                                       | 6                      | 6                      | 8                          | 7                             | 26              | 21                        | Y                        |
| Regional Institute for Children & Adolescents - Baltimore <sup>1</sup>        | 1                      | 1                      | 0                          | 0                             | 3               | 1                         | Y                        |
| Hearts and Homes Kemp Mill                                                    | 0                      | 0                      | 0                          | 0                             | 1               | 0                         |                          |