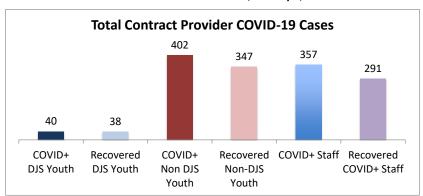

| Facilities Summary*                                                           | COVID+<br>DJS<br>Youth | Recovered<br>DJS Youth | COVID+<br>Non DJS<br>Youth | Recovered<br>Non-DJS<br>Youth | COVID+<br>Staff | Recovered<br>COVID+ Staff | Accepting Admissions? |
|-------------------------------------------------------------------------------|------------------------|------------------------|----------------------------|-------------------------------|-----------------|---------------------------|-----------------------|
| Total Contract Provider COVID-19 Cases                                        | 40                     | 38                     | 402                        | 347                           | 357             | 291                       | NA                    |
| Abraxas Academy (PA)                                                          | 0                      | 0                      | 0                          | 0                             | 1               | 1                         | Υ                     |
| Abraxas South Mountain (PA)                                                   | 0                      | 0                      | 0                          | 0                             | 2               | 1                         |                       |
| ARC of Washington County, Inc.                                                | 0                      | 0                      | 0                          | 0                             | 2               | 2                         | Υ                     |
| Arrow Child and Family Ministries of Maryland, Inc<br>Diagnostic Center       | 0                      | 0                      | 2                          | 2                             | 4               | 4                         | Υ                     |
| Cedar Ridge - Theraputic Group Home                                           | 3                      | 3                      | 1                          | 1                             | 5               | 4                         | Υ                     |
| Chesapeake Treatment Center (The Right Moves/New Directions)                  | 2                      | 2                      | 0                          | 0                             | 6               | 6                         | Υ                     |
| Children's Home Inc.                                                          | 0                      | 0                      | 6                          | 5                             | 3               | 3                         | Υ                     |
| Children's Home Inc Treatment Foster Care                                     | 0                      | 0                      | 1                          | 1                             | 1               | 1                         | Υ                     |
| George Junior Republic (PA)                                                   | 0                      | 0                      | 0                          | 0                             | 3               | 2                         | Υ                     |
| Laurel Oaks (AL)                                                              | 0                      | 0                      | 6                          | 6                             | 5               | 5                         | Υ                     |
| Mentor Maryland Inc Baltimore Children's Services<br>Treatment Foster Car     | 0                      | 0                      | 4                          | 4                             | 7               | 5                         | Υ                     |
| New Pathways, Inc Pressley Ridge Independent Living<br>Program                | 0                      | 0                      | 0                          | 0                             | 1               | 0                         | Υ                     |
| New Pathways, Inc Pressley Ridge 2nd Generation<br>Independent Living Program | 0                      | 0                      | 1                          | 0                             | 0               | 0                         | Υ                     |
| Sandy Pines (FL)                                                              | 1                      | 1                      | 29                         | 28                            | 11              | 11                        | Υ                     |
| Sequel - Clarinda Academy (IA)                                                | 1                      | 1                      | 8                          | 7                             | 12              | 11                        | Υ                     |
| Sequel - Mingus Mountain Academy (AZ)**                                       | 0                      | 0                      | 76                         | 76                            | 21              | 21                        | Υ                     |
| Sequel - Woodward Youth Academy (IA)                                          | 0                      | 0                      | 53                         | 53                            | 40              | 40                        | Υ                     |
| Sheppard Pratt                                                                | 1                      | 1                      | 14                         | 14                            | 17              | 12                        | Υ                     |
| Silver Oak Academy                                                            | 18                     | 18                     | 9                          | 9                             | 21              | 20                        | Υ                     |
| Summit School Inc. (PA)                                                       | 0                      | 0                      | 37                         | 33                            | 28              | 22                        | Υ                     |
| Summit School Inc New Outlook Academy (PA)                                    | 1                      | 1                      | 21                         | 21                            | 17              | 6                         | Υ                     |
| The Board of Child Care - Independent Living Program (Balt. Co)               | 0                      | 0                      | 0                          | 0                             | 3               | 1                         | Υ                     |
| The Board of Child Care Baltimore- Treatment Foster Care                      | 1                      | 1                      | 0                          | 0                             | 2               | 1                         | Υ                     |
| The Board of Child Care Eastern Shore (Denton)                                | 0                      | 0                      | 0                          | 0                             | 1               | 1                         | Υ                     |
| The Board of Child Care Main Campus (Baltimore County)                        | 0                      | 0                      | 4                          | 2                             | 35              | 27                        | Υ                     |
| The Jefferson School and Residential Treatment Center                         | 0                      | 0                      | 0                          | 0                             | 1               | 1                         | N                     |
| UHS of Delaware Inc Natchez Trace Youth Academy (TN)                          | 1                      | 0                      | 21                         | 0                             | 21              | 12                        | Υ                     |
| UHS of Delaware, Inc Harbor Point (VA)                                        | 3                      | 2                      | 73                         | 50                            | 53              | 44                        | Υ                     |
| Wolverine Secure Treatment Center (MI)                                        | 1                      | 1                      | 28                         | 28                            | 5               | 5                         | Υ                     |
| Woodbourne Center, Inc.                                                       | 6                      | 6                      | 8                          | 7                             | 26              | 21                        | Υ                     |
| Regional Institute for Children & Adolescents - Baltimore <sup>1</sup>        | 1                      | 1                      | 0                          | 0                             | 3               | 1                         | Υ                     |