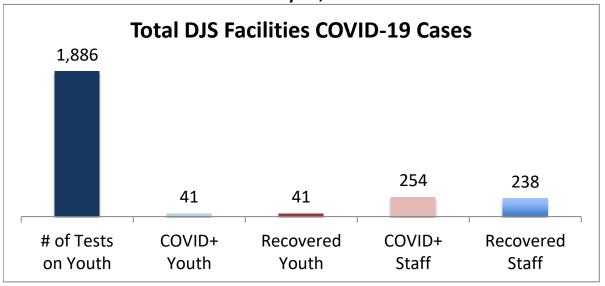

## Cumulative COVID19 Cases To Date January 29, 2021

| Facilities Summary                     | # of Tests<br>on Youth | COVID+<br>Youth | Recovered<br>Youth | COVID+<br>Staff | Recovered<br>Staff |
|----------------------------------------|------------------------|-----------------|--------------------|-----------------|--------------------|
| Total DJS Facilities COVID-19 Cases    | 1,886                  | 41              | 41                 | 254             | 238                |
| Baltimore City Juvenile Justice Center | 407                    | 10              | 10                 | 60              | 59                 |
| Cheltenham Youth Detention Center*     | 362                    | 8               | 8                  | 17              | 14                 |
| Hickey School                          | 325                    | 1               | 1                  | 33              | 33                 |
| Lower Eastern Shore Children's Center  | 162                    | 2               | 2                  | 14              | 12                 |
| Carter Center                          | 2                      | 0               | 0                  | 0               | 0                  |
| Noyes Center                           | 121                    | 2               | 2                  | 10              | 10                 |
| Waxter Center                          | 156                    | 4               | 4                  | 27              | 23                 |
| Western Maryland Children's Center     | 126                    | 9               | 9                  | 20              | 19                 |
| Backbone Youth Center                  | 70                     | 0               | 0                  | 18              | 18                 |
| Mountain View                          | 21                     | 3               | 3                  | 10              | 10                 |
| Garrett (formerly Savage)              | 5                      | 0               | 0                  | 14              | 14                 |
| Green Ridge Youth Center               | 57                     | 2               | 2                  | 10              | 9                  |
| Meadow Mountain Youth Center*          | 5                      | 0               | 0                  | 0               | 0                  |
| Victor Cullen Center                   | 67                     | 0               | 0                  | 21              | 17                 |