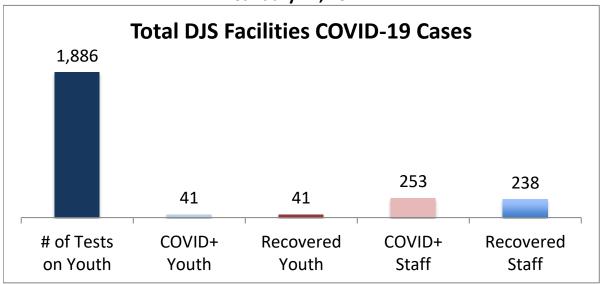

## Cumulative COVID19 Cases To Date January 27, 2021

| Facilities Summary                     | # of Tests<br>on Youth | COVID+<br>Youth | Recovered<br>Youth | COVID+<br>Staff | Recovered<br>Staff |
|----------------------------------------|------------------------|-----------------|--------------------|-----------------|--------------------|
| Total DJS Facilities COVID-19 Cases    | 1,886                  | 41              | 41                 | 253             | 238                |
| Baltimore City Juvenile Justice Center | 407                    | 10              | 10                 | 60              | 59                 |
| Cheltenham Youth Detention Center*     | 362                    | 8               | 8                  | 17              | 14                 |
| Hickey School                          | 325                    | 1               | 1                  | 33              | 33                 |
| Lower Eastern Shore Children's Center  | 162                    | 2               | 2                  | 14              | 12                 |
| Carter Center                          | 2                      | 0               | 0                  | 0               | 0                  |
| Noyes Center                           | 121                    | 2               | 2                  | 10              | 10                 |
| Waxter Center                          | 156                    | 4               | 4                  | 27              | 23                 |
| Western Maryland Children's Center     | 126                    | 9               | 9                  | 20              | 19                 |
| Backbone Youth Center                  | 70                     | 0               | 0                  | 18              | 18                 |
| Mountain View                          | 21                     | 3               | 3                  | 10              | 10                 |
| Garrett (formerly Savage)              | 5                      | 0               | 0                  | 14              | 14                 |
| Green Ridge Youth Center               | 57                     | 2               | 2                  | 9               | 9                  |
| Meadow Mountain Youth Center*          | 5                      | 0               | 0                  | 0               | 0                  |
| Victor Cullen Center                   | 67                     | 0               | 0                  | 21              | 17                 |