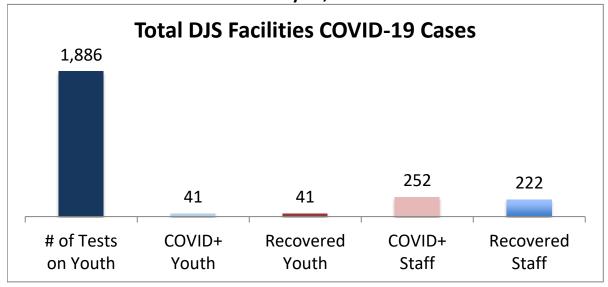

## Cumulative COVID19 Cases To Date January 26, 2021

| Facilities Summary                     | # of Tests<br>on Youth | COVID+<br>Youth | Recovered<br>Youth | COVID+<br>Staff | Recovered<br>Staff |
|----------------------------------------|------------------------|-----------------|--------------------|-----------------|--------------------|
| Total DJS Facilities COVID-19 Cases    | 1,886                  | 41              | 41                 | 252             | 222                |
| Baltimore City Juvenile Justice Center | 407                    | 10              | 10                 | 60              | 59                 |
| Cheltenham Youth Detention Center*     | 362                    | 8               | 8                  | 17              | 12                 |
| Hickey School                          | 325                    | 1               | 1                  | 33              | 31                 |
| Lower Eastern Shore Children's Center  | 162                    | 2               | 2                  | 13              | 10                 |
| Carter Center                          | 2                      | 0               | 0                  | 0               | 0                  |
| Noyes Center                           | 121                    | 2               | 2                  | 10              | 10                 |
| Waxter Center                          | 156                    | 4               | 4                  | 27              | 23                 |
| Western Maryland Children's Center     | 126                    | 9               | 9                  | 20              | 14                 |
| Backbone Youth Center                  | 70                     | 0               | 0                  | 18              | 18                 |
| Mountain View                          | 21                     | 3               | 3                  | 10              | 9                  |
| Garrett (formerly Savage)              | 5                      | 0               | 0                  | 14              | 13                 |
| Green Ridge Youth Center               | 57                     | 2               | 2                  | 9               | 9                  |
| Meadow Mountain Youth Center*          | 5                      | 0               | 0                  | 0               | 0                  |
| Victor Cullen Center                   | 67                     | 0               | 0                  | 21              | 14                 |

Note: DJS has begun universal testing of all youth and staff and that the numbers are subject to change daily. Recovered cases are part of total count. Youth are shown at current location.

Source: DJS Office of Research and Evaluation