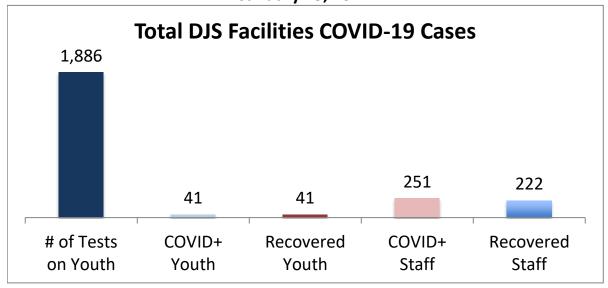

## Cumulative COVID19 Cases To Date January 25, 2021

| Facilities Summary                     | # of Tests<br>on Youth | COVID+<br>Youth | Recovered<br>Youth | COVID+<br>Staff | Recovered<br>Staff |
|----------------------------------------|------------------------|-----------------|--------------------|-----------------|--------------------|
| Total DJS Facilities COVID-19 Cases    | 1,886                  | 41              | 41                 | 251             | 222                |
| Baltimore City Juvenile Justice Center | 407                    | 10              | 10                 | 60              | 59                 |
| Cheltenham Youth Detention Center*     | 362                    | 8               | 8                  | 17              | 12                 |
| Hickey School                          | 325                    | 1               | 1                  | 33              | 31                 |
| Lower Eastern Shore Children's Center  | 162                    | 2               | 2                  | 13              | 10                 |
| Carter Center                          | 2                      | 0               | 0                  | 0               | 0                  |
| Noyes Center                           | 121                    | 2               | 2                  | 10              | 10                 |
| Waxter Center                          | 156                    | 4               | 4                  | 26              | 23                 |
| Western Maryland Children's Center     | 126                    | 9               | 9                  | 20              | 14                 |
| Backbone Youth Center                  | 70                     | 0               | 0                  | 18              | 18                 |
| Mountain View                          | 21                     | 3               | 3                  | 10              | 9                  |
| Garrett (formerly Savage)              | 5                      | 0               | 0                  | 14              | 13                 |
| Green Ridge Youth Center               | 57                     | 2               | 2                  | 9               | 9                  |
| Meadow Mountain Youth Center*          | 5                      | 0               | 0                  | 0               | 0                  |
| Victor Cullen Center                   | 67                     | 0               | 0                  | 21              | 14                 |