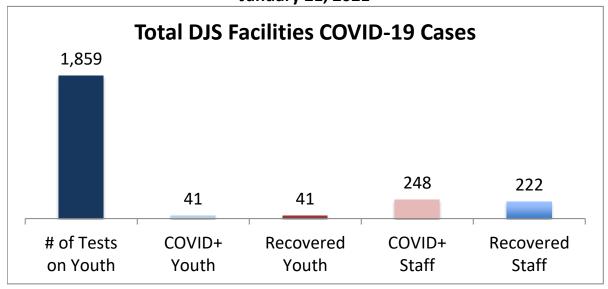

## Cumulative COVID19 Cases To Date January 21, 2021

| Facilities Summary                     | # of Tests<br>on Youth | COVID+<br>Youth | Recovered<br>Youth | COVID+<br>Staff | Recovered<br>Staff |
|----------------------------------------|------------------------|-----------------|--------------------|-----------------|--------------------|
| Total DJS Facilities COVID-19 Cases    | 1,859                  | 41              | 41                 | 248             | 222                |
| Baltimore City Juvenile Justice Center | 399                    | 10              | 10                 | 60              | 59                 |
| Cheltenham Youth Detention Center*     | 354                    | 8               | 8                  | 17              | 12                 |
| Hickey School                          | 320                    | 1               | 1                  | 33              | 31                 |
| Lower Eastern Shore Children's Center  | 162                    | 2               | 2                  | 13              | 10                 |
| Carter Center                          | 2                      | 0               | 0                  | 0               | 0                  |
| Noyes Center                           | 122                    | 2               | 2                  | 10              | 10                 |
| Waxter Center                          | 153                    | 4               | 4                  | 24              | 23                 |
| Western Maryland Children's Center     | 125                    | 9               | 9                  | 20              | 14                 |
| Backbone Youth Center                  | 70                     | 0               | 0                  | 18              | 18                 |
| Mountain View                          | 20                     | 3               | 3                  | 10              | 9                  |
| Garrett (formerly Savage)              | 5                      | 0               | 0                  | 14              | 13                 |
| Green Ridge Youth Center               | 57                     | 2               | 2                  | 9               | 9                  |
| Meadow Mountain Youth Center*          | 5                      | 0               | 0                  | 0               | 0                  |
| Victor Cullen Center                   | 65                     | 0               | 0                  | 20              | 14                 |

Note: DJS has begun universal testing of all youth and staff and that the numbers are subject to change daily. Recovered cases are part of total count. Youth are shown at current location.

Source: DJS Office of Research and Evaluation