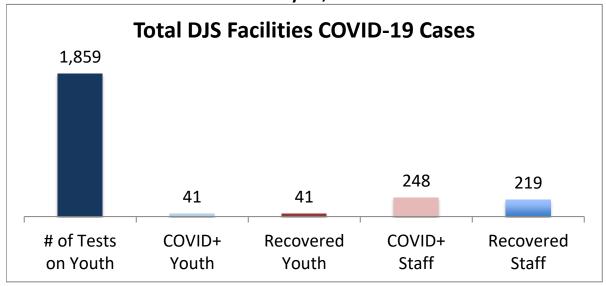

## Cumulative COVID19 Cases To Date January 20, 2021

| Facilities Summary                     | # of Tests<br>on Youth | COVID+<br>Youth | Recovered<br>Youth | COVID+<br>Staff | Recovered<br>Staff |
|----------------------------------------|------------------------|-----------------|--------------------|-----------------|--------------------|
| Total DJS Facilities COVID-19 Cases    | 1,859                  | 41              | 41                 | 248             | 219                |
| Baltimore City Juvenile Justice Center | 399                    | 10              | 10                 | 60              | 59                 |
| Cheltenham Youth Detention Center*     | 354                    | 8               | 8                  | 17              | 12                 |
| Hickey School                          | 320                    | 1               | 1                  | 33              | 29                 |
| Lower Eastern Shore Children's Center  | 162                    | 2               | 2                  | 13              | 10                 |
| Carter Center                          | 2                      | 0               | 0                  | 0               | 0                  |
| Noyes Center                           | 122                    | 2               | 2                  | 10              | 10                 |
| Waxter Center                          | 153                    | 4               | 4                  | 24              | 23                 |
| Western Maryland Children's Center     | 125                    | 9               | 9                  | 20              | 13                 |
| Backbone Youth Center                  | 70                     | 0               | 0                  | 18              | 18                 |
| Mountain View                          | 20                     | 3               | 3                  | 10              | 9                  |
| Garrett (formerly Savage)              | 5                      | 0               | 0                  | 14              | 13                 |
| Green Ridge Youth Center               | 57                     | 2               | 2                  | 9               | 9                  |
| Meadow Mountain Youth Center*          | 5                      | 0               | 0                  | 0               | 0                  |
| Victor Cullen Center                   | 65                     | 0               | 0                  | 20              | 14                 |