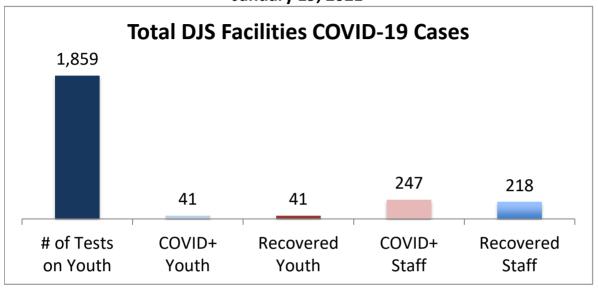

## **Cumulative COVID19 Cases To Date January 19, 2021**

| Facilities Summary                     | # of Tests<br>on Youth | COVID+<br>Youth | Recovered<br>Youth | COVID+<br>Staff | Recovered<br>Staff |
|----------------------------------------|------------------------|-----------------|--------------------|-----------------|--------------------|
| Total DJS Facilities COVID-19 Cases    | 1,859                  | 41              | 41                 | 247             | 218                |
| Baltimore City Juvenile Justice Center | 399                    | 10              | 10                 | 60              | 59                 |
| Cheltenham Youth Detention Center*     | 354                    | 8               | 8                  | 17              | 12                 |
| Hickey School                          | 320                    | 1               | 1                  | 33              | 29                 |
| Lower Eastern Shore Children's Center  | 162                    | 2               | 2                  | 13              | 9                  |
| Carter Center                          | 2                      | 0               | 0                  | 0               | 0                  |
| Noyes Center                           | 122                    | 2               | 2                  | 10              | 10                 |
| Waxter Center                          | 153                    | 4               | 4                  | 24              | 23                 |
| Western Maryland Children's Center     | 125                    | 9               | 9                  | 20              | 13                 |
| Backbone Youth Center                  | 70                     | 0               | 0                  | 18              | 18                 |
| Mountain View                          | 20                     | 3               | 3                  | 10              | 9                  |
| Garrett (formerly Savage)              | 5                      | 0               | 0                  | 14              | 13                 |
| Green Ridge Youth Center               | 57                     | 2               | 2                  | 9               | 9                  |
| Meadow Mountain Youth Center*          | 5                      | 0               | 0                  | 0               | 0                  |
| Victor Cullen Center                   | 65                     | 0               | 0                  | 19              | 14                 |