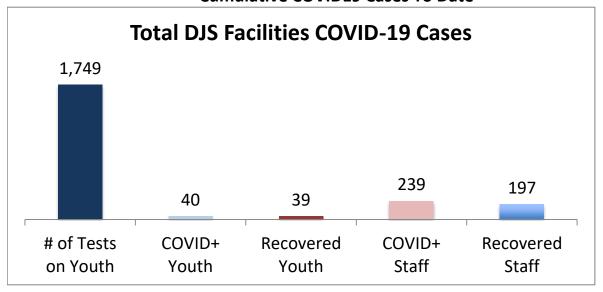

## **Cumulative COVID19 Cases To Date**

| Facilities Summary                     | # of Tests on Youth | COVID+<br>Youth | Recovered<br>Youth | COVID+<br>Staff | Recovered<br>Staff |
|----------------------------------------|---------------------|-----------------|--------------------|-----------------|--------------------|
| Total DJS Facilities COVID-19 Cases    | 1,749               | 40              | 39                 | 239             | 197                |
| Baltimore City Juvenile Justice Center | 374                 | 10              | 10                 | 59              | 53                 |
| Cheltenham Youth Detention Center*     | 330                 | 7               | 7                  | 13              | 12                 |
| Hickey School                          | 309                 | 1               | 1                  | 33              | 25                 |
| Lower Eastern Shore Children's Center  | 153                 | 2               | 2                  | 12              | 9                  |
| Carter Center                          | 2                   | 0               | 0                  | 0               | 0                  |
| Noyes Center                           | 114                 | 2               | 2                  | 10              | 10                 |
| Waxter Center                          | 143                 | 4               | 4                  | 24              | 23                 |
| Western Maryland Children's Center     | 122                 | 9               | 9                  | 20              | 3                  |
| Backbone Youth Center                  | 69                  | 0               | 0                  | 18              | 18                 |
| Mountain View                          | 19                  | 3               | 3                  | 10              | 9                  |
| Garrett (formerly Savage)              | 5                   | 0               | 0                  | 14              | 13                 |
| Green Ridge Youth Center               | 53                  | 2               | 1                  | 9               | 8                  |
| Meadow Mountain Youth Center*          | 5                   | 0               | 0                  | 0               | 0                  |
| Victor Cullen Center                   | 51                  | 0               | 0                  | 17              | 14                 |