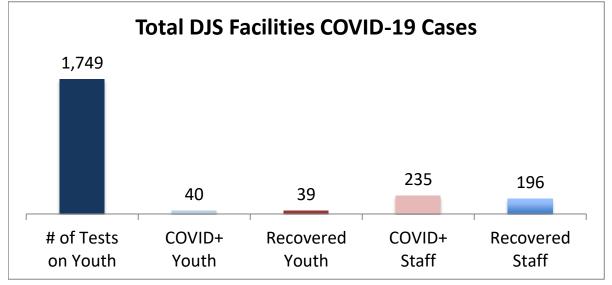

## **Cumulative COVID19 Cases To Date**

| Facilities Summary                     | # of Tests<br>on Youth | COVID+<br>Youth | Recovered<br>Youth | COVID+<br>Staff | Recovered<br>Staff |
|----------------------------------------|------------------------|-----------------|--------------------|-----------------|--------------------|
| Total DJS Facilities COVID-19 Cases    | 1,749                  | 40              | 39                 | 235             | 196                |
| Baltimore City Juvenile Justice Center | 374                    | 10              | 10                 | 59              | 53                 |
| Cheltenham Youth Detention Center*     | 330                    | 7               | 7                  | 13              | 12                 |
| Hickey School                          | 309                    | 1               | 1                  | 32              | 25                 |
| Lower Eastern Shore Children's Center  | 153                    | 2               | 2                  | 12              | 9                  |
| Carter Center                          | 2                      | 0               | 0                  | 0               | 0                  |
| Noyes Center                           | 114                    | 2               | 2                  | 10              | 10                 |
| Waxter Center                          | 143                    | 4               | 4                  | 24              | 23                 |
| Western Maryland Children's Center     | 122                    | 9               | 9                  | 19              | 3                  |
| Backbone Youth Center                  | 69                     | 0               | 0                  | 18              | 18                 |
| Mountain View                          | 19                     | 3               | 3                  | 10              | 9                  |
| Garrett (formerly Savage)              | 5                      | 0               | 0                  | 14              | 13                 |
| Green Ridge Youth Center               | 53                     | 2               | 1                  | 8               | 7                  |
| Meadow Mountain Youth Center*          | 5                      | 0               | 0                  | 0               | 0                  |
| Victor Cullen Center                   | 51                     | 0               | 0                  | 16              | 14                 |