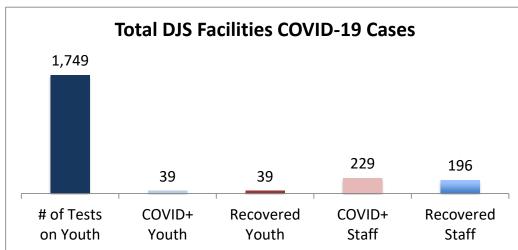

| Facilities Summary                     | # of Tests | COVID+ | Recovered | COVID+ | Recovered |
|----------------------------------------|------------|--------|-----------|--------|-----------|
|                                        | on Youth   | Youth  | Youth     | Staff  | Staff     |
| Total DJS Facilities COVID-19 Cases    | 1,749      | 39     | 39        | 229    | 196       |
| Baltimore City Juvenile Justice Center | 374        | 10     | 10        | 59     | 53        |
| Cheltenham Youth Detention Center*     | 330        | 7      | 7         | 13     | 12        |
| Hickey School                          | 309        | 1      | 1         | 32     | 25        |
| Lower Eastern Shore Children's Center  | 153        | 2      | 2         | 10     | 9         |
| Carter Center                          | 2          | 0      | 0         | 0      | 0         |
| Noyes Center                           | 114        | 2      | 2         | 10     | 10        |
| Waxter Center                          | 143        | 4      | 4         | 24     | 23        |
| Western Maryland Children's Center     | 122        | 9      | 9         | 16     | 3         |
| Backbone Youth Center                  | 69         | 0      | 0         | 18     | 18        |
| Mountain View                          | 19         | 3      | 3         | 10     | 9         |
| Garrett (formerly Savage)              | 5          | 0      | 0         | 14     | 13        |
| Green Ridge Youth Center               | 53         | 1      | 1         | 8      | 7         |
| Meadow Mountain Youth Center*          | 5          | 0      | 0         | 0      | 0         |
| Victor Cullen Center                   | 51         | 0      | 0         | 14     | 14        |

Note: DJS has begun universal testing of all youth and staff and that the numbers are subject to change daily. Recovered cases are part of total count. Youth are shown at current location.

\*Youth at Cheltenham but 1 originally diagnosed at Meadow Mountain and 1 at Hickey. One staff positive via Rapid Antigen Testing. DJS will be confirming positivity via PCR testing.

Source: DJS Office of Research and Evaluation