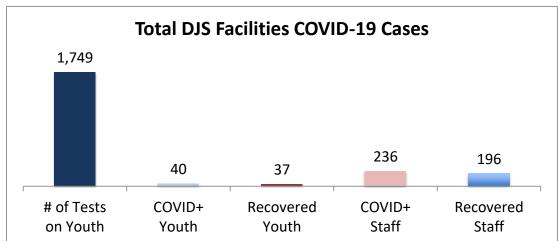

| Facilities Summary                     | # of Tests<br>on Youth<br>1749 | COVID+<br>Youth | Recovered<br>Youth<br>37 | COVID+<br>Staff<br>229 | Recovered<br>Staff<br>196 |
|----------------------------------------|--------------------------------|-----------------|--------------------------|------------------------|---------------------------|
|                                        |                                | 39              |                          |                        |                           |
| Total DJS Facilities COVID-19 Cases    | 1,749                          | 40              | 37                       | 236                    | 196                       |
| Baltimore City Juvenile Justice Center | 0                              | 0               | 0                        | 0                      | 0                         |
| Cheltenham Youth Detention Center*     | 0                              | 0               | 0                        | 0                      | 0                         |
| Hickey School                          | 0                              | 0               | 0                        | 0                      | 0                         |
| Lower Eastern Shore Children's Center  | 0                              | 0               | 0                        | 2                      | 0                         |
| Carter Center                          | 0                              | 0               | 0                        | 0                      | 0                         |
| Noyes Center                           | 0                              | 0               | 0                        | 0                      | 0                         |
| Waxter Center                          | 0                              | 0               | 0                        | 0                      | 0                         |
| Western Maryland Children's Center     | 0                              | 0               | 0                        | 3                      | 0                         |
| Backbone Youth Center                  | 0                              | 0               | 0                        | 0                      | 0                         |
| Mountain View                          | 0                              | 0               | 0                        | 0                      | 0                         |
| Garrett (formerly Savage)              | 0                              | 0               | 0                        | 0                      | 0                         |
| Green Ridge Youth Center               | 0                              | 1               | 0                        | 0                      | 0                         |
| Meadow Mountain Youth Center*          | 0                              | 0               | 0                        | 0                      | 0                         |
| Victor Cullen Center                   | 0                              | 0               | 0                        | 2                      | 0                         |

Note: DJS has begun universal testing of all youth and staff and that the numbers are subject to change daily. Recovered cases are part of total count. Youth are shown at current location.

\*Youth at Cheltenham but 1 originally diagnosed at Meadow Mountain and 1 at Hickey. One staff positive via Rapid Antigen Testing. DJS will be confirming positivity via PCR testing.

Source: DJS Office of Research and Evaluation