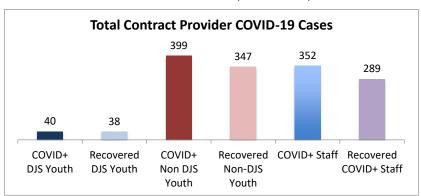

| Facilities Summary*                                                       | COVID+<br>DJS<br>Youth | Recovered<br>DJS Youth | COVID+<br>Non DJS<br>Youth | Recovered<br>Non-DJS<br>Youth | COVID+<br>Staff | Recovered<br>COVID+ Staff | Accepting Admissions? |
|---------------------------------------------------------------------------|------------------------|------------------------|----------------------------|-------------------------------|-----------------|---------------------------|-----------------------|
| Total Contract Provider COVID-19 Cases                                    | 40                     | 38                     | 399                        | 347                           | 352             | 289                       | NA                    |
| Abraxas Academy (PA)                                                      | 0                      | 0                      | 0                          | 0                             | 3               | 2                         | Υ                     |
| ARC of Washington County, Inc.                                            | 0                      | 0                      | 0                          | 0                             | 2               | 2                         | Υ                     |
| Arrow Child and Family Ministries of Maryland, Inc<br>Diagnostic Center   | 0                      | 0                      | 2                          | 2                             | 4               | 4                         | Υ                     |
| Cedar Ridge - Theraputic Group Home                                       | 3                      | 3                      | 1                          | 1                             | 5               | 4                         | Υ                     |
| Chesapeake Treatment Center (The Right Moves/New Directions)              | 2                      | 2                      | 0                          | 0                             | 6               | 6                         | Υ                     |
| Children's Home Inc.                                                      | 0                      | 0                      | 6                          | 5                             | 3               | 3                         | Υ                     |
| Children's Home Inc Treatment Foster Care                                 | 0                      | 0                      | 1                          | 1                             | 1               | 1                         | Υ                     |
| George Junior Republic (PA)                                               | 0                      | 0                      | 0                          | 0                             | 3               | 2                         | Υ                     |
| Laurel Oaks (AL)                                                          | 0                      | 0                      | 6                          | 6                             | 5               | 5                         | Υ                     |
| Mentor Maryland Inc Baltimore Children's Services<br>Treatment Foster Car | 0                      | 0                      | 4                          | 4                             | 6               | 5                         | Υ                     |
| New Pathways, Inc Pressley Ridge Independent Living<br>Program            | 0                      | 0                      | 0                          | 0                             | 1               | 0                         | Υ                     |
| Sandy Pines (FL)                                                          | 1                      | 1                      | 28                         | 28                            | 11              | 11                        | Υ                     |
| Sequel - Clarinda Academy (IA)                                            | 1                      | 1                      | 7                          | 7                             | 11              | 9                         | Υ                     |
| Sequel - Mingus Mountain Academy (AZ)**                                   | 0                      | 0                      | 76                         | 76                            | 21              | 21                        | Υ                     |
| Sequel - Woodward Youth Academy (IA)                                      | 0                      | 0                      | 53                         | 53                            | 40              | 40                        | Υ                     |
| Sheppard Pratt                                                            | 1                      | 1                      | 14                         | 14                            | 17              | 12                        | Υ                     |
| Silver Oak Academy                                                        | 18                     | 18                     | 9                          | 9                             | 21              | 20                        | Υ                     |
| Summit School Inc. (PA)                                                   | 0                      | 0                      | 37                         | 33                            | 27              | 22                        | Υ                     |
| Summit School Inc New Outlook Academy (PA)                                | 1                      | 1                      | 21                         | 21                            | 16              | 6                         | Υ                     |
| The Board of Child Care - Independent Living Program (Balt. Co)           | 0                      | 0                      | 0                          | 0                             | 3               | 1                         | Υ                     |
| The Board of Child Care Baltimore- Treatment Foster Care                  | 1                      | 1                      | 0                          | 0                             | 2               | 1                         | Υ                     |
| The Board of Child Care Eastern Shore (Denton)                            | 0                      | 0                      | 0                          | 0                             | 1               | 1                         | Υ                     |
| The Board of Child Care Main Campus (Baltimore County)                    | 0                      | 0                      | 4                          | 2                             | 35              | 27                        | Υ                     |
| The Jefferson School and Residential Treatment Center                     | 0                      | 0                      | 0                          | 0                             | 1               | 1                         | N                     |
| UHS of Delaware Inc Natchez Trace Youth Academy (TN)                      | 1                      | 0                      | 21                         | 0                             | 21              | 12                        | Υ                     |
| UHS of Delaware, Inc Harbor Point (VA)                                    | 3                      | 2                      | 73                         | 50                            | 52              | 44                        | Υ                     |
| Wolverine Secure Treatment Center (MI)                                    | 1                      | 1                      | 28                         | 28                            | 5               | 5                         | Υ                     |
| Woodbourne Center, Inc.                                                   | 6                      | 6                      | 8                          | 7                             | 26              | 21                        | Y                     |
| Regional Institute for Children & Adolescents - Baltimore <sup>1</sup>    | 1                      | 1                      | 0                          | 0                             | 3               | 1                         | Υ                     |