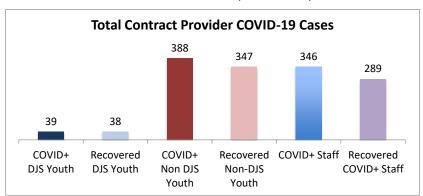

| Facilities Summary*                                                       | COVID+<br>DJS<br>Youth | Recovered<br>DJS Youth | COVID+<br>Non DJS<br>Youth | Recovered<br>Non-DJS<br>Youth | COVID+<br>Staff | Recovered<br>COVID+ Staff | Accepting Admissions? |
|---------------------------------------------------------------------------|------------------------|------------------------|----------------------------|-------------------------------|-----------------|---------------------------|-----------------------|
| Total Contract Provider COVID-19 Cases                                    | 39                     | 38                     | 388                        | 347                           | 346             | 289                       | NA                    |
| Abraxas Academy (PA)                                                      | 0                      | 0                      | 0                          | 0                             | 3               | 2                         | Υ                     |
| ARC of Washington County, Inc.                                            | 0                      | 0                      | 0                          | 0                             | 2               | 2                         | Υ                     |
| Arrow Child and Family Ministries of Maryland, Inc<br>Diagnostic Center   | 0                      | 0                      | 2                          | 2                             | 4               | 4                         | Υ                     |
| Cedar Ridge - Theraputic Group Home                                       | 3                      | 3                      | 1                          | 1                             | 4               | 4                         | Υ                     |
| Chesapeake Treatment Center (The Right Moves/New Directions)              | 2                      | 2                      | 0                          | 0                             | 6               | 6                         | Υ                     |
| Children's Home Inc.                                                      | 0                      | 0                      | 6                          | 5                             | 3               | 3                         | Υ                     |
| Children's Home Inc Treatment Foster Care                                 | 0                      | 0                      | 1                          | 1                             | 1               | 1                         | Υ                     |
| George Junior Republic (PA)                                               | 0                      | 0                      | 0                          | 0                             | 3               | 2                         | Υ                     |
| Laurel Oaks (AL)                                                          | 0                      | 0                      | 6                          | 6                             | 5               | 5                         | Υ                     |
| Mentor Maryland Inc Baltimore Children's Services<br>Treatment Foster Car | 0                      | 0                      | 4                          | 4                             | 6               | 5                         | Υ                     |
| New Pathways, Inc Pressley Ridge Independent Living<br>Program            | 0                      | 0                      | 0                          | 0                             | 1               | 0                         | Υ                     |
| Sandy Pines (FL)                                                          | 1                      | 1                      | 28                         | 28                            | 11              | 11                        | Υ                     |
| Sequel - Clarinda Academy (IA)                                            | 1                      | 1                      | 7                          | 7                             | 11              | 9                         | Υ                     |
| Sequel - Mingus Mountain Academy (AZ)**                                   | 0                      | 0                      | 76                         | 76                            | 21              | 21                        | Υ                     |
| Sequel - Woodward Youth Academy (IA)                                      | 0                      | 0                      | 53                         | 53                            | 40              | 40                        | Υ                     |
| Sheppard Pratt                                                            | 1                      | 1                      | 14                         | 14                            | 17              | 12                        | Υ                     |
| Silver Oak Academy                                                        | 18                     | 18                     | 9                          | 9                             | 21              | 20                        | Υ                     |
| Summit School Inc. (PA)                                                   | 0                      | 0                      | 37                         | 33                            | 27              | 22                        | Υ                     |
| Summit School Inc New Outlook Academy (PA)                                | 1                      | 1                      | 21                         | 21                            | 16              | 6                         | Υ                     |
| The Board of Child Care - Independent Living Program (Balt. Co)           | 0                      | 0                      | 0                          | 0                             | 3               | 1                         | Υ                     |
| The Board of Child Care Baltimore- Treatment Foster Care                  | 1                      | 1                      | 0                          | 0                             | 2               | 1                         | Υ                     |
| The Board of Child Care Eastern Shore (Denton)                            | 0                      | 0                      | 0                          | 0                             | 1               | 1                         | Υ                     |
| The Board of Child Care Main Campus (Baltimore County)                    | 0                      | 0                      | 4                          | 2                             | 35              | 27                        | Υ                     |
| The Jefferson School and Residential Treatment Center                     | 0                      | 0                      | 0                          | 0                             | 1               | 1                         | N                     |
| UHS of Delaware Inc Natchez Trace Youth Academy (TN)                      | 1                      | 0                      | 21                         | 0                             | 21              | 12                        | Υ                     |
| UHS of Delaware, Inc Harbor Point (VA)                                    | 2                      | 2                      | 62                         | 50                            | 47              | 44                        | Υ                     |
| Wolverine Secure Treatment Center (MI)                                    | 1                      | 1                      | 28                         | 28                            | 5               | 5                         | Υ                     |
| Woodbourne Center, Inc.                                                   | 6                      | 6                      | 8                          | 7                             | 26              | 21                        | Y                     |
| Regional Institute for Children & Adolescents - Baltimore <sup>1</sup>    | 1                      | 1                      | 0                          | 0                             | 3               | 1                         | Υ                     |