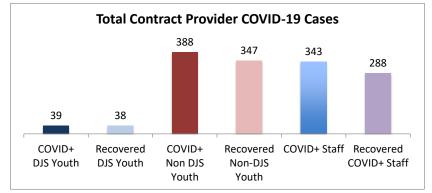

| Facilities Summary*                                                       | COVID+<br>DJS<br>Youth | Recovered<br>DJS Youth | COVID+<br>Non DJS<br>Youth | Recovered<br>Non-DJS<br>Youth | COVID+<br>Staff | Recovered<br>COVID+ Staff | Accepting<br>Admissions? |
|---------------------------------------------------------------------------|------------------------|------------------------|----------------------------|-------------------------------|-----------------|---------------------------|--------------------------|
| Total Contract Provider COVID-19 Cases                                    | 39                     | 38                     | 388                        | 347                           | 343             | 288                       | NA                       |
| Abraxas Academy (PA)                                                      | 0                      | 0                      | 0                          | 0                             | 3               | 1                         | Y                        |
| ARC of Washington County, Inc.                                            | 0                      | 0                      | 0                          | 0                             | 2               | 2                         | Y                        |
| Arrow Child and Family Ministries of Maryland, Inc<br>Diagnostic Center   | 0                      | 0                      | 2                          | 2                             | 4               | 4                         | Y                        |
| Cedar Ridge - Theraputic Group Home                                       | 3                      | 3                      | 1                          | 1                             | 4               | 4                         | Y                        |
| Chesapeake Treatment Center (The Right Moves/New<br>Directions)           | 2                      | 2                      | 0                          | 0                             | 6               | 6                         | Y                        |
| Children's Home Inc.                                                      | 0                      | 0                      | 6                          | 5                             | 3               | 3                         | Y                        |
| Children's Home Inc Treatment Foster Care                                 | 0                      | 0                      | 1                          | 1                             | 1               | 1                         | Y                        |
| George Junior Republic (PA)                                               | 0                      | 0                      | 0                          | 0                             | 3               | 2                         | Y                        |
| Laurel Oaks (AL)                                                          | 0                      | 0                      | 6                          | 6                             | 5               | 5                         | Y                        |
| Mentor Maryland Inc Baltimore Children's Services<br>Treatment Foster Car | 0                      | 0                      | 4                          | 4                             | 6               | 5                         | Y                        |
| New Pathways, Inc Pressley Ridge Independent Living<br>Program            | 0                      | 0                      | 0                          | 0                             | 1               | 0                         | Y                        |
| Sandy Pines (FL)                                                          | 1                      | 1                      | 28                         | 28                            | 11              | 11                        | Y                        |
| Sequel - Clarinda Academy (IA)                                            | 1                      | 1                      | 7                          | 7                             | 11              | 9                         | Y                        |
| Sequel - Mingus Mountain Academy (AZ)**                                   | 0                      | 0                      | 76                         | 76                            | 21              | 21                        | Y                        |
| Sequel - Woodward Youth Academy (IA)                                      | 0                      | 0                      | 53                         | 53                            | 40              | 40                        | Y                        |
| Sheppard Pratt                                                            | 1                      | 1                      | 14                         | 14                            | 17              | 12                        | Y                        |
| Silver Oak Academy                                                        | 18                     | 18                     | 9                          | 9                             | 21              | 20                        | Y                        |
| Summit School Inc. (PA)                                                   | 0                      | 0                      | 37                         | 33                            | 27              | 22                        | Y                        |
| Summit School Inc New Outlook Academy (PA)                                | 1                      | 1                      | 21                         | 21                            | 16              | 6                         | Y                        |
| The Board of Child Care - Independent Living Program<br>(Balt. Co)        | 0                      | 0                      | 0                          | 0                             | 3               | 1                         | Y                        |
| The Board of Child Care Baltimore- Treatment Foster Care                  | 1                      | 1                      | 0                          | 0                             | 2               | 1                         | Y                        |
| The Board of Child Care Eastern Shore (Denton)                            | 0                      | 0                      | 0                          | 0                             | 1               | 1                         | Y                        |
| The Board of Child Care Main Campus (Baltimore County)                    | 0                      | 0                      | 4                          | 2                             | 34              | 27                        | Y                        |
| The Jefferson School and Residential Treatment Center                     | 0                      | 0                      | 0                          | 0                             | 1               | 1                         | Ν                        |
| UHS of Delaware Inc Natchez Trace Youth Academy (TN)                      | 1                      | 0                      | 21                         | 0                             | 19              | 12                        | Y                        |
| UHS of Delaware, Inc Harbor Point (VA)                                    | 2                      | 2                      | 62                         | 50                            | 47              | 44                        | Y                        |
| Wolverine Secure Treatment Center (MI)                                    | 1                      | 1                      | 28                         | 28                            | 5               | 5                         | Y                        |
| Woodbourne Center, Inc.                                                   | 6                      | 6                      | 8                          | 7                             | 26              | 21                        | Y                        |
| Regional Institute for Children & Adolescents - Baltimore <sup>1</sup>    | 1                      | 1                      | 0                          | 0                             | 3               | 1                         | Y                        |