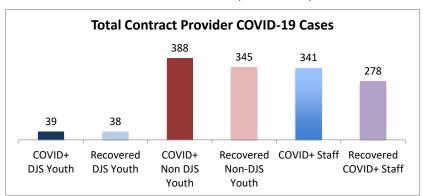

| Facilities Summary*                                                       | COVID+<br>DJS<br>Youth | Recovered<br>DJS Youth | COVID+<br>Non DJS<br>Youth | Recovered<br>Non-DJS<br>Youth | COVID+<br>Staff | Recovered<br>COVID+ Staff | Accepting Admissions? |
|---------------------------------------------------------------------------|------------------------|------------------------|----------------------------|-------------------------------|-----------------|---------------------------|-----------------------|
| Total Contract Provider COVID-19 Cases                                    | 39                     | 38                     | 388                        | 345                           | 341             | 278                       | NA                    |
| Abraxas Academy (PA)                                                      | 0                      | 0                      | 0                          | 0                             | 3               | 1                         | Υ                     |
| ARC of Washington County, Inc.                                            | 0                      | 0                      | 0                          | 0                             | 2               | 2                         | Υ                     |
| Arrow Child and Family Ministries of Maryland, Inc<br>Diagnostic Center   | 0                      | 0                      | 2                          | 2                             | 4               | 4                         | Υ                     |
| Cedar Ridge - Theraputic Group Home                                       | 3                      | 3                      | 1                          | 1                             | 4               | 4                         | Υ                     |
| Chesapeake Treatment Center (The Right Moves/New Directions)              | 2                      | 2                      | 0                          | 0                             | 6               | 6                         | Υ                     |
| Children's Home Inc.                                                      | 0                      | 0                      | 6                          | 5                             | 3               | 3                         | Υ                     |
| Children's Home Inc Treatment Foster Care                                 | 0                      | 0                      | 1                          | 1                             | 1               | 1                         | Υ                     |
| George Junior Republic (PA)                                               | 0                      | 0                      | 0                          | 0                             | 3               | 2                         | Υ                     |
| Laurel Oaks (AL)                                                          | 0                      | 0                      | 6                          | 6                             | 5               | 5                         | Υ                     |
| Mentor Maryland Inc Baltimore Children's Services<br>Treatment Foster Car | 0                      | 0                      | 4                          | 4                             | 6               | 5                         | Υ                     |
| New Pathways, Inc Pressley Ridge Independent Living<br>Program            | 0                      | 0                      | 0                          | 0                             | 1               | 0                         | Υ                     |
| Sandy Pines (FL)                                                          | 1                      | 1                      | 28                         | 28                            | 11              | 11                        | Υ                     |
| Sequel - Clarinda Academy (IA)                                            | 1                      | 1                      | 7                          | 5                             | 11              | 5                         | Υ                     |
| Sequel - Mingus Mountain Academy (AZ)**                                   | 0                      | 0                      | 76                         | 76                            | 21              | 21                        | Υ                     |
| Sequel - Woodward Youth Academy (IA)                                      | 0                      | 0                      | 53                         | 53                            | 40              | 34                        | Υ                     |
| Sheppard Pratt                                                            | 1                      | 1                      | 14                         | 14                            | 17              | 12                        | Υ                     |
| Silver Oak Academy                                                        | 18                     | 18                     | 9                          | 9                             | 21              | 20                        | Υ                     |
| Summit School Inc. (PA)                                                   | 0                      | 0                      | 37                         | 33                            | 27              | 22                        | Υ                     |
| Summit School Inc New Outlook Academy (PA)                                | 1                      | 1                      | 21                         | 21                            | 14              | 6                         | Υ                     |
| The Board of Child Care - Independent Living Program (Balt. Co)           | 0                      | 0                      | 0                          | 0                             | 3               | 1                         | Υ                     |
| The Board of Child Care Baltimore- Treatment Foster Care                  | 1                      | 1                      | 0                          | 0                             | 2               | 1                         | Υ                     |
| The Board of Child Care Eastern Shore (Denton)                            | 0                      | 0                      | 0                          | 0                             | 1               | 1                         | Υ                     |
| The Board of Child Care Main Campus (Baltimore County)                    | 0                      | 0                      | 4                          | 2                             | 34              | 27                        | Υ                     |
| The Jefferson School and Residential Treatment Center                     | 0                      | 0                      | 0                          | 0                             | 1               | 1                         | N                     |
| UHS of Delaware Inc Natchez Trace Youth Academy (TN)                      | 1                      | 0                      | 21                         | 0                             | 19              | 12                        | Υ                     |
| UHS of Delaware, Inc Harbor Point (VA)                                    | 2                      | 2                      | 62                         | 50                            | 47              | 44                        | Υ                     |
| Wolverine Secure Treatment Center (MI)                                    | 1                      | 1                      | 28                         | 28                            | 5               | 5                         | Υ                     |
| Woodbourne Center, Inc.                                                   | 6                      | 6                      | 8                          | 7                             | 26              | 21                        | Y                     |
| Regional Institute for Children & Adolescents - Baltimore <sup>1</sup>    | 1                      | 1                      | 0                          | 0                             | 3               | 1                         | Υ                     |