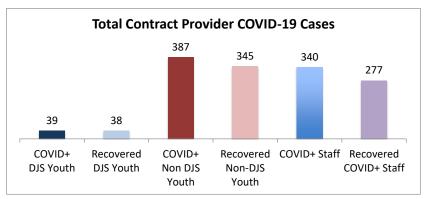

| Facilities Summary*                                                       | COVID+<br>DJS<br>Youth | Recovered<br>DJS Youth | COVID+<br>Non DJS<br>Youth | Recovered<br>Non-DJS<br>Youth | COVID+<br>Staff | Recovered<br>COVID+ Staff | Accepting Admissions? |
|---------------------------------------------------------------------------|------------------------|------------------------|----------------------------|-------------------------------|-----------------|---------------------------|-----------------------|
| Total Contract Provider COVID-19 Cases                                    | 39                     | 38                     | 387                        | 345                           | 340             | 277                       | NA                    |
| Abraxas Academy (PA)                                                      | 0                      | 0                      | 0                          | 0                             | 3               | 1                         | Υ                     |
| ARC of Washington County, Inc.                                            | 0                      | 0                      | 0                          | 0                             | 2               | 2                         | Υ                     |
| Arrow Child and Family Ministries of Maryland, Inc<br>Diagnostic Center   | 0                      | 0                      | 2                          | 2                             | 4               | 4                         | Υ                     |
| Cedar Ridge - Theraputic Group Home                                       | 3                      | 3                      | 1                          | 1                             | 4               | 4                         | Υ                     |
| Chesapeake Treatment Center (The Right Moves/New Directions)              | 2                      | 2                      | 0                          | 0                             | 6               | 6                         | Υ                     |
| Children's Home Inc.                                                      | 0                      | 0                      | 6                          | 5                             | 3               | 3                         | Υ                     |
| Children's Home Inc Treatment Foster Care                                 | 0                      | 0                      | 1                          | 1                             | 1               | 1                         | Υ                     |
| George Junior Republic (PA)                                               | 0                      | 0                      | 0                          | 0                             | 3               | 2                         | Υ                     |
| Laurel Oaks (AL)                                                          | 0                      | 0                      | 6                          | 6                             | 5               | 5                         | Υ                     |
| Mentor Maryland Inc Baltimore Children's Services<br>Treatment Foster Car | 0                      | 0                      | 4                          | 4                             | 6               | 5                         | Υ                     |
| New Pathways, Inc Pressley Ridge Independent Living<br>Program            | 0                      | 0                      | 0                          | 0                             | 1               | 0                         | Υ                     |
| Sandy Pines (FL)                                                          | 1                      | 1                      | 28                         | 28                            | 11              | 11                        | Υ                     |
| Sequel - Clarinda Academy (IA)                                            | 1                      | 1                      | 7                          | 5                             | 11              | 5                         | Υ                     |
| Sequel - Mingus Mountain Academy (AZ)**                                   | 0                      | 0                      | 76                         | 76                            | 21              | 21                        | Υ                     |
| Sequel - Woodward Youth Academy (IA)                                      | 0                      | 0                      | 53                         | 53                            | 40              | 33                        | Υ                     |
| Sheppard Pratt                                                            | 1                      | 1                      | 14                         | 14                            | 17              | 12                        | Υ                     |
| Silver Oak Academy                                                        | 18                     | 18                     | 9                          | 9                             | 21              | 20                        | Υ                     |
| Summit School Inc. (PA)                                                   | 0                      | 0                      | 37                         | 33                            | 27              | 22                        | Υ                     |
| Summit School Inc New Outlook Academy (PA)                                | 1                      | 1                      | 21                         | 21                            | 13              | 6                         | Υ                     |
| The Board of Child Care - Independent Living Program (Balt. Co)           | 0                      | 0                      | 0                          | 0                             | 3               | 1                         | Υ                     |
| The Board of Child Care Baltimore- Treatment Foster Care                  | 1                      | 1                      | 0                          | 0                             | 2               | 1                         | Υ                     |
| The Board of Child Care Eastern Shore (Denton)                            | 0                      | 0                      | 0                          | 0                             | 1               | 1                         | Υ                     |
| The Board of Child Care Main Campus (Baltimore County)                    | 0                      | 0                      | 3                          | 2                             | 34              | 27                        | Υ                     |
| The Jefferson School and Residential Treatment Center                     | 0                      | 0                      | 0                          | 0                             | 1               | 1                         | N                     |
| UHS of Delaware Inc Natchez Trace Youth Academy (TN)                      | 1                      | 0                      | 21                         | 0                             | 19              | 12                        | Υ                     |
| UHS of Delaware, Inc Harbor Point (VA)                                    | 2                      | 2                      | 62                         | 50                            | 47              | 44                        | Υ                     |
| Wolverine Secure Treatment Center (MI)                                    | 1                      | 1                      | 28                         | 28                            | 5               | 5                         | Υ                     |
| Woodbourne Center, Inc.                                                   | 6                      | 6                      | 8                          | 7                             | 26              | 21                        | Y                     |
| Regional Institute for Children & Adolescents - Baltimore <sup>1</sup>    | 1                      | 1                      | 0                          | 0                             | 3               | 1                         | Υ                     |