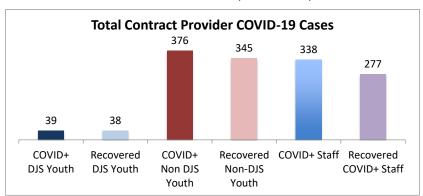

| Facilities Summary*                                                       | COVID+<br>DJS<br>Youth | Recovered<br>DJS Youth | COVID+<br>Non DJS<br>Youth | Recovered<br>Non-DJS<br>Youth | COVID+<br>Staff | Recovered<br>COVID+ Staff | Accepting Admissions? |
|---------------------------------------------------------------------------|------------------------|------------------------|----------------------------|-------------------------------|-----------------|---------------------------|-----------------------|
| Total Contract Provider COVID-19 Cases                                    | 39                     | 38                     | 376                        | 345                           | 338             | 277                       | NA                    |
| Abraxas Academy (PA)                                                      | 0                      | 0                      | 0                          | 0                             | 3               | 1                         | Υ                     |
| ARC of Washington County, Inc.                                            | 0                      | 0                      | 0                          | 0                             | 2               | 2                         | Υ                     |
| Arrow Child and Family Ministries of Maryland, Inc<br>Diagnostic Center   | 0                      | 0                      | 2                          | 2                             | 4               | 4                         | Υ                     |
| Cedar Ridge - Theraputic Group Home                                       | 3                      | 3                      | 1                          | 1                             | 4               | 4                         | Υ                     |
| Chesapeake Treatment Center (The Right Moves/New Directions)              | 2                      | 2                      | 0                          | 0                             | 6               | 6                         | Υ                     |
| Children's Home Inc.                                                      | 0                      | 0                      | 6                          | 5                             | 3               | 3                         | Υ                     |
| Children's Home Inc Treatment Foster Care                                 | 0                      | 0                      | 1                          | 1                             | 1               | 1                         | Υ                     |
| George Junior Republic (PA)                                               | 0                      | 0                      | 0                          | 0                             | 3               | 2                         | Υ                     |
| Laurel Oaks (AL)                                                          | 0                      | 0                      | 6                          | 6                             | 5               | 5                         | Υ                     |
| Mentor Maryland Inc Baltimore Children's Services<br>Treatment Foster Car | 0                      | 0                      | 4                          | 4                             | 6               | 5                         | Υ                     |
| New Pathways, Inc Pressley Ridge Independent Living<br>Program            | 0                      | 0                      | 0                          | 0                             | 1               | 0                         | Υ                     |
| Sandy Pines (FL)                                                          | 1                      | 1                      | 28                         | 28                            | 11              | 11                        | Υ                     |
| Sequel - Clarinda Academy (IA)                                            | 1                      | 1                      | 7                          | 5                             | 11              | 5                         | Υ                     |
| Sequel - Mingus Mountain Academy (AZ)**                                   | 0                      | 0                      | 76                         | 76                            | 21              | 21                        | Υ                     |
| Sequel - Woodward Youth Academy (IA)                                      | 0                      | 0                      | 53                         | 53                            | 40              | 33                        | Υ                     |
| Sheppard Pratt                                                            | 1                      | 1                      | 14                         | 14                            | 17              | 12                        | Υ                     |
| Silver Oak Academy                                                        | 18                     | 18                     | 9                          | 9                             | 21              | 20                        | Υ                     |
| Summit School Inc. (PA)                                                   | 0                      | 0                      | 37                         | 33                            | 27              | 22                        | Υ                     |
| Summit School Inc New Outlook Academy (PA)                                | 1                      | 1                      | 21                         | 21                            | 13              | 6                         | Υ                     |
| The Board of Child Care - Independent Living Program (Balt. Co)           | 0                      | 0                      | 0                          | 0                             | 3               | 1                         | Υ                     |
| The Board of Child Care Baltimore- Treatment Foster Care                  | 1                      | 1                      | 0                          | 0                             | 2               | 1                         | Υ                     |
| The Board of Child Care Eastern Shore (Denton)                            | 0                      | 0                      | 0                          | 0                             | 1               | 1                         | Υ                     |
| The Board of Child Care Main Campus (Baltimore County)                    | 0                      | 0                      | 3                          | 2                             | 34              | 27                        | Υ                     |
| The Jefferson School and Residential Treatment Center                     | 0                      | 0                      | 0                          | 0                             | 1               | 1                         | N                     |
| UHS of Delaware Inc Natchez Trace Youth Academy (TN)                      | 1                      | 0                      | 21                         | 0                             | 19              | 12                        | Υ                     |
| UHS of Delaware, Inc Harbor Point (VA)                                    | 2                      | 2                      | 51                         | 50                            | 45              | 44                        | Υ                     |
| Wolverine Secure Treatment Center (MI)                                    | 1                      | 1                      | 28                         | 28                            | 5               | 5                         | Υ                     |
| Woodbourne Center, Inc.                                                   | 6                      | 6                      | 8                          | 7                             | 26              | 21                        | Υ                     |
| Regional Institute for Children & Adolescents - Baltimore <sup>1</sup>    | 1                      | 1                      | 0                          | 0                             | 3               | 1                         | Υ                     |