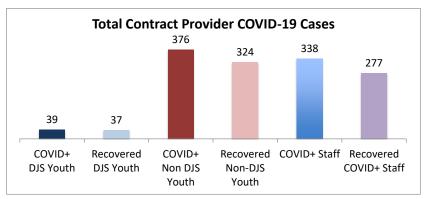

| Facilities Summary*                                                       | COVID+<br>DJS<br>Youth | Recovered<br>DJS Youth | COVID+<br>Non DJS<br>Youth | Recovered<br>Non-DJS<br>Youth | COVID+<br>Staff | Recovered<br>COVID+ Staff | Accepting Admissions? |
|---------------------------------------------------------------------------|------------------------|------------------------|----------------------------|-------------------------------|-----------------|---------------------------|-----------------------|
| Total Contract Provider COVID-19 Cases                                    | 39                     | 37                     | 376                        | 324                           | 338             | 277                       | NA                    |
| Abraxas Academy (PA)                                                      | 0                      | 0                      | 0                          | 0                             | 3               | 1                         | Υ                     |
| ARC of Washington County, Inc.                                            | 0                      | 0                      | 0                          | 0                             | 2               | 2                         | Υ                     |
| Arrow Child and Family Ministries of Maryland, Inc<br>Diagnostic Center   | 0                      | 0                      | 2                          | 2                             | 4               | 4                         | Υ                     |
| Cedar Ridge - Theraputic Group Home                                       | 3                      | 3                      | 1                          | 1                             | 4               | 4                         | Υ                     |
| Chesapeake Treatment Center (The Right Moves/New Directions)              | 2                      | 2                      | 0                          | 0                             | 6               | 6                         | Υ                     |
| Children's Home Inc.                                                      | 0                      | 0                      | 6                          | 5                             | 3               | 3                         | Υ                     |
| Children's Home Inc Treatment Foster Care                                 | 0                      | 0                      | 1                          | 1                             | 1               | 1                         | Υ                     |
| George Junior Republic (PA)                                               | 0                      | 0                      | 0                          | 0                             | 3               | 2                         | Υ                     |
| Laurel Oaks (AL)                                                          | 0                      | 0                      | 6                          | 6                             | 5               | 5                         | Υ                     |
| Mentor Maryland Inc Baltimore Children's Services<br>Treatment Foster Car | 0                      | 0                      | 4                          | 4                             | 6               | 5                         | Υ                     |
| New Pathways, Inc Pressley Ridge Independent Living<br>Program            | 0                      | 0                      | 0                          | 0                             | 1               | 0                         | Υ                     |
| Sandy Pines (FL)                                                          | 1                      | 1                      | 28                         | 28                            | 11              | 11                        | Υ                     |
| Sequel - Clarinda Academy (IA)                                            | 1                      | 1                      | 7                          | 5                             | 11              | 5                         | Υ                     |
| Sequel - Mingus Mountain Academy (AZ)**                                   | 0                      | 0                      | 76                         | 76                            | 21              | 21                        | Υ                     |
| Sequel - Woodward Youth Academy (IA)                                      | 0                      | 0                      | 53                         | 53                            | 40              | 33                        | Υ                     |
| Sheppard Pratt                                                            | 1                      | 1                      | 14                         | 14                            | 17              | 12                        | Υ                     |
| Silver Oak Academy                                                        | 18                     | 18                     | 9                          | 9                             | 21              | 20                        | Υ                     |
| Summit School Inc. (PA)                                                   | 0                      | 0                      | 37                         | 33                            | 27              | 22                        | Υ                     |
| Summit School Inc New Outlook Academy (PA)                                | 1                      | 0                      | 21                         | 0                             | 13              | 6                         | Υ                     |
| The Board of Child Care - Independent Living Program (Balt. Co)           | 0                      | 0                      | 0                          | 0                             | 3               | 1                         | Υ                     |
| The Board of Child Care Baltimore- Treatment Foster Care                  | 1                      | 1                      | 0                          | 0                             | 2               | 1                         | Υ                     |
| The Board of Child Care Eastern Shore (Denton)                            | 0                      | 0                      | 0                          | 0                             | 1               | 1                         | Υ                     |
| The Board of Child Care Main Campus (Baltimore County)                    | 0                      | 0                      | 3                          | 2                             | 34              | 27                        | Υ                     |
| The Jefferson School and Residential Treatment Center                     | 0                      | 0                      | 0                          | 0                             | 1               | 1                         | N                     |
| UHS of Delaware Inc Natchez Trace Youth Academy (TN)                      | 1                      | 0                      | 21                         | 0                             | 19              | 12                        | Υ                     |
| UHS of Delaware, Inc Harbor Point (VA)                                    | 2                      | 2                      | 51                         | 50                            | 45              | 44                        | Υ                     |
| Wolverine Secure Treatment Center (MI)                                    | 1                      | 1                      | 28                         | 28                            | 5               | 5                         | Υ                     |
| Woodbourne Center, Inc.                                                   | 6                      | 6                      | 8                          | 7                             | 26              | 21                        | Υ                     |
| Regional Institute for Children & Adolescents - Baltimore <sup>1</sup>    | 1                      | 1                      | 0                          | 0                             | 3               | 1                         | Υ                     |