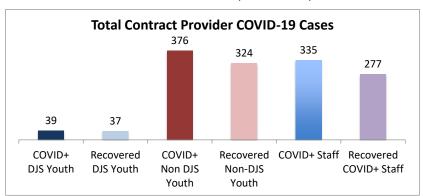

| Facilities Summary*                                                       | COVID+<br>DJS<br>Youth | Recovered<br>DJS Youth | COVID+<br>Non DJS<br>Youth | Recovered<br>Non-DJS<br>Youth | COVID+<br>Staff | Recovered<br>COVID+ Staff | Accepting Admissions? |
|---------------------------------------------------------------------------|------------------------|------------------------|----------------------------|-------------------------------|-----------------|---------------------------|-----------------------|
| Total Contract Provider COVID-19 Cases                                    | 39                     | 37                     | 376                        | 324                           | 335             | 277                       | NA                    |
| Abraxas Academy (PA)                                                      | 0                      | 0                      | 0                          | 0                             | 3               | 1                         | Υ                     |
| ARC of Washington County, Inc.                                            | 0                      | 0                      | 0                          | 0                             | 2               | 2                         | Υ                     |
| Arrow Child and Family Ministries of Maryland, Inc<br>Diagnostic Center   | 0                      | 0                      | 2                          | 2                             | 4               | 4                         | Υ                     |
| Cedar Ridge - Theraputic Group Home                                       | 3                      | 3                      | 1                          | 1                             | 4               | 4                         | Υ                     |
| Chesapeake Treatment Center (The Right Moves/New Directions)              | 2                      | 2                      | 0                          | 0                             | 6               | 6                         | Υ                     |
| Children's Home Inc.                                                      | 0                      | 0                      | 6                          | 5                             | 3               | 3                         | Υ                     |
| Children's Home Inc Treatment Foster Care                                 | 0                      | 0                      | 1                          | 1                             | 1               | 1                         | Υ                     |
| George Junior Republic (PA)                                               | 0                      | 0                      | 0                          | 0                             | 3               | 2                         | Υ                     |
| Laurel Oaks (AL)                                                          | 0                      | 0                      | 6                          | 6                             | 5               | 5                         | Υ                     |
| Mentor Maryland Inc Baltimore Children's Services<br>Treatment Foster Car | 0                      | 0                      | 4                          | 4                             | 5               | 5                         | Υ                     |
| New Pathways, Inc Pressley Ridge Independent Living<br>Program            | 0                      | 0                      | 0                          | 0                             | 1               | 0                         | Υ                     |
| Sandy Pines (FL)                                                          | 1                      | 1                      | 28                         | 28                            | 11              | 11                        | Υ                     |
| Sequel - Clarinda Academy (IA)                                            | 1                      | 1                      | 7                          | 5                             | 11              | 5                         | Υ                     |
| Sequel - Mingus Mountain Academy (AZ)**                                   | 0                      | 0                      | 76                         | 76                            | 21              | 21                        | Υ                     |
| Sequel - Woodward Youth Academy (IA)                                      | 0                      | 0                      | 53                         | 53                            | 40              | 33                        | Υ                     |
| Sheppard Pratt                                                            | 1                      | 1                      | 14                         | 14                            | 17              | 12                        | Υ                     |
| Silver Oak Academy                                                        | 18                     | 18                     | 9                          | 9                             | 21              | 20                        | Υ                     |
| Summit School Inc. (PA)                                                   | 0                      | 0                      | 37                         | 33                            | 27              | 22                        | Υ                     |
| Summit School Inc New Outlook Academy (PA)                                | 1                      | 0                      | 21                         | 0                             | 13              | 6                         | Υ                     |
| The Board of Child Care - Independent Living Program (Balt. Co)           | 0                      | 0                      | 0                          | 0                             | 3               | 1                         | Υ                     |
| The Board of Child Care Baltimore- Treatment Foster Care                  | 1                      | 1                      | 0                          | 0                             | 2               | 1                         | Υ                     |
| The Board of Child Care Eastern Shore (Denton)                            | 0                      | 0                      | 0                          | 0                             | 1               | 1                         | Υ                     |
| The Board of Child Care Main Campus (Baltimore County)                    | 0                      | 0                      | 3                          | 2                             | 34              | 27                        | Υ                     |
| The Jefferson School and Residential Treatment Center                     | 0                      | 0                      | 0                          | 0                             | 1               | 1                         | N                     |
| UHS of Delaware Inc Natchez Trace Youth Academy (TN)                      | 1                      | 0                      | 21                         | 0                             | 19              | 12                        | Υ                     |
| UHS of Delaware, Inc Harbor Point (VA)                                    | 2                      | 2                      | 51                         | 50                            | 44              | 44                        | Υ                     |
| Wolverine Secure Treatment Center (MI)                                    | 1                      | 1                      | 28                         | 28                            | 5               | 5                         | Υ                     |
| Woodbourne Center, Inc.                                                   | 6                      | 6                      | 8                          | 7                             | 25              | 21                        | Υ                     |
| Regional Institute for Children & Adolescents - Baltimore <sup>1</sup>    | 1                      | 1                      | 0                          | 0                             | 3               | 1                         | Υ                     |