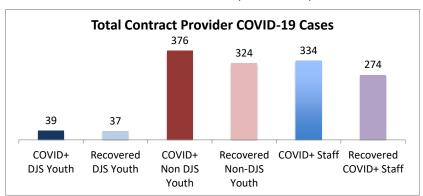

| Facilities Summary*                                                       | COVID+<br>DJS<br>Youth | Recovered<br>DJS Youth | COVID+<br>Non DJS<br>Youth | Recovered<br>Non-DJS<br>Youth | COVID+<br>Staff | Recovered<br>COVID+ Staff | Accepting Admissions? |
|---------------------------------------------------------------------------|------------------------|------------------------|----------------------------|-------------------------------|-----------------|---------------------------|-----------------------|
| Total Contract Provider COVID-19 Cases                                    | 39                     | 37                     | 376                        | 324                           | 334             | 274                       | NA                    |
| Abraxas Academy (PA)                                                      | 0                      | 0                      | 0                          | 0                             | 3               | 1                         | Υ                     |
| ARC of Washington County, Inc.                                            | 0                      | 0                      | 0                          | 0                             | 2               | 2                         | Υ                     |
| Arrow Child and Family Ministries of Maryland, Inc<br>Diagnostic Center   | 0                      | 0                      | 2                          | 2                             | 4               | 4                         | Υ                     |
| Cedar Ridge - Theraputic Group Home                                       | 3                      | 3                      | 1                          | 1                             | 4               | 4                         | Υ                     |
| Chesapeake Treatment Center (The Right Moves/New Directions)              | 2                      | 2                      | 0                          | 0                             | 6               | 6                         | Υ                     |
| Children's Home Inc.                                                      | 0                      | 0                      | 6                          | 5                             | 3               | 3                         | Υ                     |
| Children's Home Inc Treatment Foster Care                                 | 0                      | 0                      | 1                          | 1                             | 1               | 1                         | Υ                     |
| George Junior Republic (PA)                                               | 0                      | 0                      | 0                          | 0                             | 3               | 2                         | Υ                     |
| Laurel Oaks (AL)                                                          | 0                      | 0                      | 6                          | 6                             | 5               | 5                         | Υ                     |
| Mentor Maryland Inc Baltimore Children's Services<br>Treatment Foster Car | 0                      | 0                      | 4                          | 4                             | 5               | 5                         | Υ                     |
| New Pathways, Inc Pressley Ridge Independent Living<br>Program            | 0                      | 0                      | 0                          | 0                             | 1               | 0                         | Υ                     |
| Sandy Pines (FL)                                                          | 1                      | 1                      | 28                         | 28                            | 11              | 11                        | Υ                     |
| Sequel - Clarinda Academy (IA)                                            | 1                      | 1                      | 7                          | 5                             | 11              | 5                         | Υ                     |
| Sequel - Mingus Mountain Academy (AZ)**                                   | 0                      | 0                      | 76                         | 76                            | 21              | 21                        | Υ                     |
| Sequel - Woodward Youth Academy (IA)                                      | 0                      | 0                      | 53                         | 53                            | 40              | 33                        | Υ                     |
| Sheppard Pratt                                                            | 1                      | 1                      | 14                         | 14                            | 17              | 12                        | Υ                     |
| Silver Oak Academy                                                        | 18                     | 18                     | 9                          | 9                             | 21              | 20                        | Υ                     |
| Summit School Inc. (PA)                                                   | 0                      | 0                      | 37                         | 33                            | 26              | 22                        | Υ                     |
| Summit School Inc New Outlook Academy (PA)                                | 1                      | 0                      | 21                         | 0                             | 13              | 3                         | Υ                     |
| The Board of Child Care - Independent Living Program (Balt. Co)           | 0                      | 0                      | 0                          | 0                             | 3               | 1                         | Υ                     |
| The Board of Child Care Baltimore- Treatment Foster Care                  | 1                      | 1                      | 0                          | 0                             | 2               | 1                         | Υ                     |
| The Board of Child Care Eastern Shore (Denton)                            | 0                      | 0                      | 0                          | 0                             | 1               | 1                         | Υ                     |
| The Board of Child Care Main Campus (Baltimore County)                    | 0                      | 0                      | 3                          | 2                             | 34              | 27                        | Υ                     |
| The Jefferson School and Residential Treatment Center                     | 0                      | 0                      | 0                          | 0                             | 1               | 1                         | N                     |
| UHS of Delaware Inc Natchez Trace Youth Academy (TN)                      | 1                      | 0                      | 21                         | 0                             | 19              | 12                        | Υ                     |
| UHS of Delaware, Inc Harbor Point (VA)                                    | 2                      | 2                      | 51                         | 50                            | 44              | 44                        | Υ                     |
| Wolverine Secure Treatment Center (MI)                                    | 1                      | 1                      | 28                         | 28                            | 5               | 5                         | Υ                     |
| Woodbourne Center, Inc.                                                   | 6                      | 6                      | 8                          | 7                             | 25              | 21                        | Υ                     |
| Regional Institute for Children & Adolescents - Baltimore <sup>1</sup>    | 1                      | 1                      | 0                          | 0                             | 3               | 1                         | Υ                     |