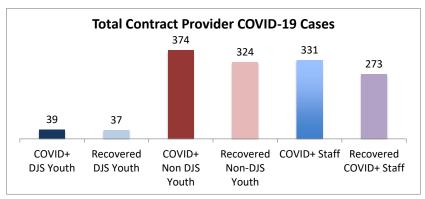

| Facilities Summary*                                                       | COVID+<br>DJS<br>Youth | Recovered<br>DJS Youth | COVID+<br>Non DJS<br>Youth | Recovered<br>Non-DJS<br>Youth | COVID+<br>Staff | Recovered<br>COVID+ Staff | Accepting Admissions? |
|---------------------------------------------------------------------------|------------------------|------------------------|----------------------------|-------------------------------|-----------------|---------------------------|-----------------------|
| Total Contract Provider COVID-19 Cases                                    | 39                     | 37                     | 374                        | 324                           | 331             | 273                       | NA                    |
| Abraxas Academy (PA)                                                      | 0                      | 0                      | 0                          | 0                             | 3               | 1                         | Υ                     |
| ARC of Washington County, Inc.                                            | 0                      | 0                      | 0                          | 0                             | 2               | 2                         | Υ                     |
| Arrow Child and Family Ministries of Maryland, Inc<br>Diagnostic Center   | 0                      | 0                      | 2                          | 2                             | 4               | 4                         | Υ                     |
| Cedar Ridge - Theraputic Group Home                                       | 3                      | 3                      | 1                          | 1                             | 4               | 4                         | Υ                     |
| Chesapeake Treatment Center (The Right Moves/New Directions)              | 2                      | 2                      | 0                          | 0                             | 6               | 6                         | Υ                     |
| Children's Home Inc.                                                      | 0                      | 0                      | 6                          | 5                             | 3               | 3                         | Υ                     |
| Children's Home Inc Treatment Foster Care                                 | 0                      | 0                      | 1                          | 1                             | 1               | 1                         | Υ                     |
| George Junior Republic (PA)                                               | 0                      | 0                      | 0                          | 0                             | 3               | 2                         | Υ                     |
| Laurel Oaks (AL)                                                          | 0                      | 0                      | 6                          | 6                             | 5               | 5                         | Υ                     |
| Mentor Maryland Inc Baltimore Children's Services<br>Treatment Foster Car | 0                      | 0                      | 4                          | 4                             | 5               | 5                         | Υ                     |
| New Pathways, Inc Pressley Ridge Independent Living<br>Program            | 0                      | 0                      | 0                          | 0                             | 1               | 0                         | Υ                     |
| Sandy Pines (FL)                                                          | 1                      | 1                      | 28                         | 28                            | 11              | 11                        | Υ                     |
| Sequel - Clarinda Academy (IA)                                            | 1                      | 1                      | 7                          | 5                             | 11              | 5                         | Υ                     |
| Sequel - Mingus Mountain Academy (AZ)**                                   | 0                      | 0                      | 76                         | 76                            | 21              | 21                        | Υ                     |
| Sequel - Woodward Youth Academy (IA)                                      | 0                      | 0                      | 53                         | 53                            | 40              | 33                        | Υ                     |
| Sheppard Pratt                                                            | 1                      | 1                      | 14                         | 14                            | 17              | 12                        | Υ                     |
| Silver Oak Academy                                                        | 18                     | 18                     | 9                          | 9                             | 21              | 20                        | Υ                     |
| Summit School Inc. (PA)                                                   | 0                      | 0                      | 37                         | 33                            | 26              | 22                        | Υ                     |
| Summit School Inc New Outlook Academy (PA)                                | 1                      | 0                      | 21                         | 0                             | 13              | 3                         | Υ                     |
| The Board of Child Care - Independent Living Program (Balt. Co)           | 0                      | 0                      | 0                          | 0                             | 3               | 1                         | Υ                     |
| The Board of Child Care Baltimore- Treatment Foster Care                  | 1                      | 1                      | 0                          | 0                             | 1               | 1                         | Υ                     |
| The Board of Child Care Eastern Shore (Denton)                            | 0                      | 0                      | 0                          | 0                             | 1               | 1                         | Υ                     |
| The Board of Child Care Main Campus (Baltimore County)                    | 0                      | 0                      | 2                          | 2                             | 33              | 27                        | Υ                     |
| The Jefferson School and Residential Treatment Center                     | 0                      | 0                      | 0                          | 0                             | 1               | 1                         | N                     |
| UHS of Delaware Inc Natchez Trace Youth Academy (TN)                      | 1                      | 0                      | 21                         | 0                             | 19              | 12                        | Υ                     |
| UHS of Delaware, Inc Harbor Point (VA)                                    | 2                      | 2                      | 50                         | 50                            | 44              | 43                        | Υ                     |
| Wolverine Secure Treatment Center (MI)                                    | 1                      | 1                      | 28                         | 28                            | 5               | 5                         | Υ                     |
| Woodbourne Center, Inc.                                                   | 6                      | 6                      | 8                          | 7                             | 24              | 21                        | Y                     |
| Regional Institute for Children & Adolescents - Baltimore <sup>1</sup>    | 1                      | 1                      | 0                          | 0                             | 3               | 1                         | Υ                     |