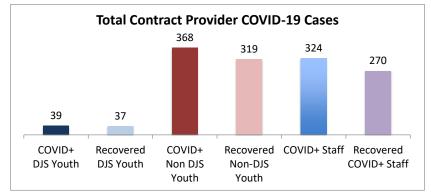

| Facilities Summary*                                                       | COVID+<br>DJS<br>Youth | Recovered<br>DJS Youth | COVID+<br>Non DJS<br>Youth | Recovered<br>Non-DJS<br>Youth | COVID+<br>Staff | Recovered<br>COVID+ Staff | Accepting<br>Admissions? |
|---------------------------------------------------------------------------|------------------------|------------------------|----------------------------|-------------------------------|-----------------|---------------------------|--------------------------|
| Total Contract Provider COVID-19 Cases                                    | 39                     | 37                     | 368                        | 319                           | 324             | 270                       | NA                       |
| Abraxas Academy (PA)                                                      | 0                      | 0                      | 0                          | 0                             | 3               | 1                         | Y                        |
| ARC of Washington County, Inc.                                            | 0                      | 0                      | 0                          | 0                             | 2               | 2                         | Y                        |
| Arrow Child and Family Ministries of Maryland, Inc<br>Diagnostic Center   | 0                      | 0                      | 2                          | 2                             | 4               | 4                         | Y                        |
| Cedar Ridge - Theraputic Group Home                                       | 3                      | 3                      | 1                          | 1                             | 4               | 4                         | Y                        |
| Chesapeake Treatment Center (The Right Moves/New<br>Directions)           | 2                      | 2                      | 0                          | 0                             | 6               | 6                         | Y                        |
| Children's Home Inc.                                                      | 0                      | 0                      | 5                          | 0                             | 3               | 3                         | Y                        |
| Children's Home Inc Treatment Foster Care                                 | 0                      | 0                      | 1                          | 1                             | 1               | 1                         | Y                        |
| George Junior Republic (PA)                                               | 0                      | 0                      | 0                          | 0                             | 3               | 2                         | Y                        |
| Laurel Oaks (AL)                                                          | 0                      | 0                      | 6                          | 6                             | 5               | 5                         | Y                        |
| Mentor Maryland Inc Baltimore Children's Services<br>Treatment Foster Car | 0                      | 0                      | 4                          | 4                             | 5               | 5                         | Y                        |
| New Pathways, Inc Pressley Ridge Independent Living<br>Program            | 0                      | 0                      | 0                          | 0                             | 1               | 0                         | Y                        |
| Sandy Pines (FL)                                                          | 1                      | 1                      | 28                         | 28                            | 11              | 11                        | Y                        |
| Sequel - Clarinda Academy (IA)                                            | 1                      | 1                      | 5                          | 5                             | 7               | 5                         | Y                        |
| Sequel - Mingus Mountain Academy (AZ)**                                   | 0                      | 0                      | 76                         | 76                            | 21              | 21                        | Y                        |
| Sequel - Woodward Youth Academy (IA)                                      | 0                      | 0                      | 53                         | 53                            | 39              | 33                        | Y                        |
| Sheppard Pratt                                                            | 1                      | 1                      | 14                         | 14                            | 17              | 12                        | Y                        |
| Silver Oak Academy                                                        | 18                     | 18                     | 9                          | 9                             | 21              | 20                        | Y                        |
| Summit School Inc. (PA)                                                   | 0                      | 0                      | 37                         | 33                            | 26              | 22                        | Y                        |
| Summit School Inc New Outlook Academy (PA)                                | 1                      | 0                      | 18                         | 0                             | 11              | 0                         | Y                        |
| The Board of Child Care - Independent Living Program<br>(Balt. Co)        | 0                      | 0                      | 0                          | 0                             | 3               | 1                         | Y                        |
| The Board of Child Care Baltimore- Treatment Foster Care                  | 1                      | 1                      | 0                          | 0                             | 1               | 1                         | Y                        |
| The Board of Child Care Eastern Shore (Denton)                            | 0                      | 0                      | 0                          | 0                             | 1               | 1                         | Y                        |
| The Board of Child Care Main Campus (Baltimore County)                    | 0                      | 0                      | 2                          | 2                             | 33              | 27                        | Y                        |
| The Jefferson School and Residential Treatment Center                     | 0                      | 0                      | 0                          | 0                             | 1               | 1                         | Ν                        |
| UHS of Delaware Inc Natchez Trace Youth Academy (TN)                      | 1                      | 0                      | 21                         | 0                             | 19              | 12                        | Y                        |
| UHS of Delaware, Inc Harbor Point (VA)                                    | 2                      | 2                      | 50                         | 50                            | 44              | 43                        | Y                        |
| Wolverine Secure Treatment Center (MI)                                    | 1                      | 1                      | 28                         | 28                            | 5               | 5                         | Y                        |
| Woodbourne Center, Inc.                                                   | 6                      | 6                      | 8                          | 7                             | 24              | 21                        | Y                        |
| Regional Institute for Children & Adolescents - Baltimore <sup>1</sup>    | 1                      | 1                      | 0                          | 0                             | 3               | 1                         | Y                        |