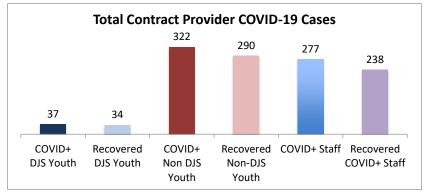

| Facilities Summary*                                                       | COVID+<br>DJS<br>Youth | Recovered<br>DJS Youth | COVID+<br>Non DJS<br>Youth | Recovered<br>Non-DJS<br>Youth | COVID+<br>Staff | Recovered<br>COVID+ Staff | Accepting<br>Admissions? |
|---------------------------------------------------------------------------|------------------------|------------------------|----------------------------|-------------------------------|-----------------|---------------------------|--------------------------|
| Total Contract Provider COVID-19 Cases                                    | 37                     | 34                     | 322                        | 290                           | 277             | 238                       | NA                       |
| Abraxas Academy (PA)                                                      | 0                      | 0                      | 0                          | 0                             | 1               | 1                         | Y                        |
| ARC of Washington County, Inc.                                            | 0                      | 0                      | 0                          | 0                             | 2               | 2                         | Y                        |
| Arrow Child and Family Ministries of Maryland, Inc<br>Diagnostic Center   | 0                      | 0                      | 2                          | 2                             | 4               | 4                         | Y                        |
| Cedar Ridge - Theraputic Group Home                                       | 3                      | 2                      | 1                          | 1                             | 4               | 3                         | Y                        |
| Chesapeake Treatment Center (The Right Moves/New<br>Directions)           | 2                      | 2                      | 0                          | 0                             | 6               | 6                         | Y                        |
| Children's Home Inc.                                                      | 0                      | 0                      | 0                          | 0                             | 2               | 1                         | Y                        |
| George Junior Republic (PA)                                               | 0                      | 0                      | 0                          | 0                             | 3               | 2                         | Y                        |
| Laurel Oaks (AL)                                                          | 0                      | 0                      | 6                          | 6                             | 5               | 5                         | Y                        |
| Mentor Maryland Inc Baltimore Children's Services<br>Treatment Foster Car | 0                      | 0                      | 4                          | 1                             | 5               | 3                         | Y                        |
| Sandy Pines (FL)                                                          | 0                      | 0                      | 28                         | 28                            | 11              | 9                         | Y                        |
| Sequel - Clarinda Academy (IA)                                            | 1                      | 1                      | 5                          | 5                             | 7               | 5                         | Y                        |
| Sequel - Mingus Mountain Academy (AZ)**                                   | 0                      | 0                      | 76                         | 76                            | 21              | 21                        | Y                        |
| Sequel - Woodward Youth Academy (IA)                                      | 0                      | 0                      | 38                         | 36                            | 31              | 27                        | Y                        |
| Sheppard Pratt                                                            | 1                      | 1                      | 14                         | 14                            | 13              | 12                        | Y                        |
| Silver Oak Academy                                                        | 18                     | 18                     | 9                          | 9                             | 20              | 19                        | Y                        |
| Summit School Inc. (PA)                                                   | 0                      | 0                      | 33                         | 33                            | 22              | 22                        | Y                        |
| The Board of Child Care - Independent Living Program<br>(Balt. Co)        | 0                      | 0                      | 0                          | 0                             | 3               | 1                         | Y                        |
| The Board of Child Care Baltimore- Treatment Foster Care                  | 1                      | 1                      | 0                          | 0                             | 1               | 1                         | Y                        |
| The Board of Child Care Eastern Shore (Denton)                            | 0                      | 0                      | 0                          | 0                             | 1               | 1                         | Y                        |
| The Board of Child Care Main Campus (Baltimore County)                    | 0                      | 0                      | 1                          | 1                             | 27              | 23                        | Y                        |
| The Children's Home Inc Treatment Foster Care                             | 0                      | 0                      | 1                          | 1                             | 1               | 1                         | Y                        |
| The Jefferson School and Residential Treatment Center                     | 0                      | 0                      | 0                          | 0                             | 1               | 1                         | N                        |
| UHS of Delaware Inc Natchez Trace Youth Academy (TN)                      | 1                      | 0                      | 19                         | 0                             | 16              | 5                         | Y                        |
| UHS of Delaware, Inc Harbor Point (VA)                                    | 2                      | 2                      | 50                         | 50                            | 43              | 43                        | Y                        |
| Wolverine Secure Treatment Center (MI)                                    | 1                      | 1                      | 28                         | 20                            | 5               | 3                         | Y                        |
| Woodbourne Center, Inc.                                                   | 6                      | 6                      | 7                          | 7                             | 21              | 17                        | Y                        |
| Regional Institute for Children & Adolescents - Baltimore <sup>1</sup>    | 1                      | 0                      | 0                          | 0                             | 1               | 0                         | Y                        |

Note: recovered cases are part of total count. Youth are shown at current location.

\*This list includes only those DJS Private Providers with COVID positive youth and does not represent all DJS Private Providers.