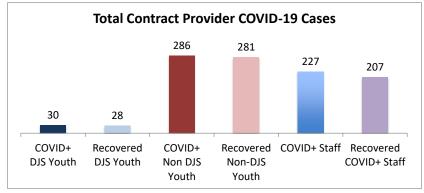

| Facilities Summary*                                                       | COVID+<br>DJS<br>Youth | Recovered<br>DJS Youth | COVID+<br>Non DJS<br>Youth | Recovered<br>Non-DJS<br>Youth | COVID+<br>Staff | Recovered<br>COVID+ Staff | Accepting<br>Admissions? |
|---------------------------------------------------------------------------|------------------------|------------------------|----------------------------|-------------------------------|-----------------|---------------------------|--------------------------|
| Total Contract Provider COVID-19 Cases                                    | 30                     | 28                     | 286                        | 281                           | 227             | 207                       | NA                       |
| Abraxas Academy (PA)                                                      | 0                      | 0                      | 0                          | 0                             | 1               | 1                         | Y                        |
| ARC of Washington County, Inc.                                            | 0                      | 0                      | 0                          | 0                             | 2               | 2                         | Y                        |
| Arrow Child and Family Ministries of Maryland, Inc<br>Diagnostic Center   | 0                      | 0                      | 2                          | 2                             | 4               | 4                         | Y                        |
| Cedar Ridge - Theraputic Group Home                                       | 0                      | 0                      | 0                          | 0                             | 2               | 2                         | Y                        |
| Chesapeake Treatment Center (The Right Moves/New<br>Directions)           | 2                      | 2                      | 0                          | 0                             | 4               | 3                         | Y                        |
| Children's Home Inc.                                                      | 0                      | 0                      | 0                          | 0                             | 1               | 1                         | Y                        |
| George Junior Republic (PA)                                               | 0                      | 0                      | 0                          | 0                             | 3               | 0                         | Y                        |
| Laurel Oaks (AL)                                                          | 0                      | 0                      | 6                          | 6                             | 5               | 5                         | Y                        |
| Mentor Maryland Inc Baltimore Children's Services<br>Treatment Foster Car | 0                      | 0                      | 1                          | 1                             | 3               | 3                         | Y                        |
| Sandy Pines (FL)                                                          | 0                      | 0                      | 28                         | 28                            | 9               | 9                         | Y                        |
| Sequel - Clarinda Academy (IA)                                            | 1                      | 0                      | 5                          | 1                             | 3               | 1                         | Y                        |
| Sequel - Mingus Mountain Academy (AZ)**                                   | 0                      | 0                      | 76                         | 76                            | 21              | 21                        | Y                        |
| Sequel - Woodward Youth Academy (IA)                                      | 0                      | 0                      | 36                         | 36                            | 22              | 22                        | Y                        |
| Sheppard Pratt                                                            | 1                      | 1                      | 14                         | 14                            | 12              | 10                        | Y                        |
| Silver Oak Academy                                                        | 18                     | 18                     | 9                          | 9                             | 20              | 19                        | Y                        |
| Summit School Inc. (PA)                                                   | 0                      | 0                      | 33                         | 33                            | 22              | 21                        | Y                        |
| The Board of Child Care - Independent Living Program<br>(Balt. Co)        | 0                      | 0                      | 0                          | 0                             | 3               | 1                         | Y                        |
| The Board of Child Care Baltimore- Treatment Foster Care                  | 1                      | 1                      | 0                          | 0                             | 1               | 1                         | Y                        |
| The Board of Child Care Eastern Shore (Denton)                            | 0                      | 0                      | 0                          | 0                             | 1               | 1                         | Y                        |
| The Board of Child Care Main Campus (Baltimore County)                    | 0                      | 0                      | 1                          | 1                             | 22              | 19                        | Y                        |
| The Children's Home Inc Treatment Foster Care                             | 0                      | 0                      | 1                          | 1                             | 1               | 1                         | Y                        |
| The Jefferson School and Residential Treatment Center                     | 0                      | 0                      | 0                          | 0                             | 1               | 1                         | Ν                        |
| UHS of Delaware Inc Natchez Trace Youth Academy (TN)                      | 0                      | 0                      | 0                          | 0                             | 4               | 2                         | Y                        |
| UHS of Delaware, Inc Harbor Point (VA)                                    | 2                      | 2                      | 50                         | 49                            | 42              | 41                        | Y                        |
| Wolverine Secure Treatment Center (MI)                                    | 1                      | 1                      | 20                         | 20                            | 3               | 3                         | Y                        |
| Woodbourne Center, Inc.                                                   | 3                      | 3                      | 4                          | 4                             | 14              | 13                        | Y                        |
| Regional Institute for Children & Adolescents - Baltimore <sup>1</sup>    | 1                      | 0                      | 0                          | 0                             | 1               | 0                         | Y                        |