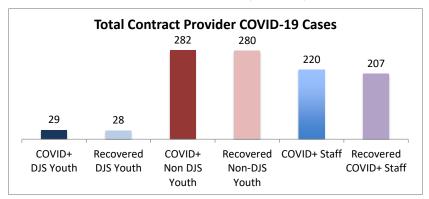

| Facilities Summary*                                                       | COVID+<br>DJS<br>Youth | Recovered<br>DJS Youth | COVID+<br>Non DJS<br>Youth | Recovered<br>Non-DJS<br>Youth | COVID+<br>Staff | Recovered<br>COVID+ Staff | Accepting Admissions? |
|---------------------------------------------------------------------------|------------------------|------------------------|----------------------------|-------------------------------|-----------------|---------------------------|-----------------------|
| Total Contract Provider COVID-19 Cases                                    | 29                     | 28                     | 282                        | 280                           | 220             | 207                       | NA                    |
| Abraxas Academy (PA)                                                      | 0                      | 0                      | 0                          | 0                             | 1               | 1                         | Υ                     |
| ARC of Washington County, Inc.                                            | 0                      | 0                      | 0                          | 0                             | 2               | 2                         | Υ                     |
| Arrow Child and Family Ministries of Maryland, Inc<br>Diagnostic Center   | 0                      | 0                      | 2                          | 2                             | 4               | 4                         | Y                     |
| Cedar Ridge - Theraputic Group Home                                       | 0                      | 0                      | 0                          | 0                             | 2               | 2                         | Υ                     |
| Chesapeake Treatment Center (The Right Moves/New Directions)              | 2                      | 2                      | 0                          | 0                             | 4               | 3                         | Y                     |
| Children's Home Inc.                                                      | 0                      | 0                      | 0                          | 0                             | 1               | 1                         | Υ                     |
| George Junior Republic (PA)                                               | 0                      | 0                      | 0                          | 0                             | 1               | 0                         | Υ                     |
| Laurel Oaks (AL)                                                          | 0                      | 0                      | 6                          | 6                             | 5               | 5                         | Υ                     |
| Mentor Maryland Inc Baltimore Children's Services<br>Treatment Foster Car | 0                      | 0                      | 1                          | 1                             | 3               | 3                         | Y                     |
| Sandy Pines (FL)                                                          | 0                      | 0                      | 28                         | 28                            | 9               | 9                         | Υ                     |
| Sequel - Clarinda Academy (IA)                                            | 0                      | 0                      | 1                          | 0                             | 1               | 1                         | Υ                     |
| Sequel - Mingus Mountain Academy (AZ)**                                   | 0                      | 0                      | 76                         | 76                            | 21              | 21                        | Υ                     |
| Sequel - Woodward Youth Academy (IA)                                      | 0                      | 0                      | 36                         | 36                            | 22              | 22                        | Υ                     |
| Sheppard Pratt                                                            | 1                      | 1                      | 14                         | 14                            | 12              | 10                        | Υ                     |
| Silver Oak Academy                                                        | 18                     | 18                     | 9                          | 9                             | 20              | 19                        | Υ                     |
| Summit School Inc. (PA)                                                   | 0                      | 0                      | 33                         | 33                            | 22              | 21                        | Υ                     |
| The Board of Child Care - Independent Living Program (Balt. Co)           | 0                      | 0                      | 0                          | 0                             | 3               | 1                         | Y                     |
| The Board of Child Care Baltimore- Treatment Foster Care                  | 1                      | 1                      | 0                          | 0                             | 1               | 1                         | Υ                     |
| The Board of Child Care Eastern Shore (Denton)                            | 0                      | 0                      | 0                          | 0                             | 1               | 1                         | Υ                     |
| The Board of Child Care Main Campus (Baltimore County)                    | 0                      | 0                      | 1                          | 1                             | 22              | 19                        | Υ                     |
| The Children's Home Inc Treatment Foster Care                             | 0                      | 0                      | 1                          | 1                             | 1               | 1                         | Υ                     |
| The Jefferson School and Residential Treatment Center                     | 0                      | 0                      | 0                          | 0                             | 1               | 1                         | N                     |
| UHS of Delaware Inc Natchez Trace Youth Academy (TN)                      | 0                      | 0                      | 0                          | 0                             | 2               | 2                         | Υ                     |
| UHS of Delaware, Inc Harbor Point (VA)                                    | 2                      | 2                      | 50                         | 49                            | 41              | 41                        | Υ                     |
| Wolverine Secure Treatment Center (MI)                                    | 1                      | 1                      | 20                         | 20                            | 3               | 3                         | Υ                     |
| Woodbourne Center, Inc.                                                   | 3                      | 3                      | 4                          | 4                             | 14              | 13                        | Υ                     |
| Regional Institute for Children & Adolescents - Baltimore <sup>1</sup>    | 1                      | 0                      | 0                          | 0                             | 1               | 0                         | Υ                     |