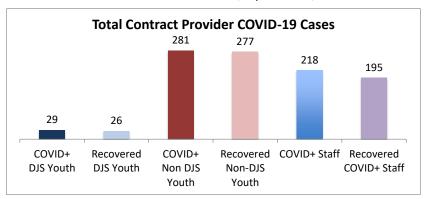

| Facilities Summary*                                                       | COVID+<br>DJS<br>Youth | Recovered<br>DJS Youth | COVID+<br>Non DJS<br>Youth | Recovered<br>Non-DJS<br>Youth | COVID+<br>Staff | Recovered<br>COVID+ Staff | Accepting Admissions? |
|---------------------------------------------------------------------------|------------------------|------------------------|----------------------------|-------------------------------|-----------------|---------------------------|-----------------------|
| Total Contract Provider COVID-19 Cases                                    | 29                     | 26                     | 281                        | 277                           | 218             | 195                       | NA                    |
| Abraxas Academy (PA)                                                      | 0                      | 0                      | 0                          | 0                             | 1               | 1                         | Υ                     |
| ARC of Washington County, Inc.                                            | 0                      | 0                      | 0                          | 0                             | 2               | 2                         | Υ                     |
| Arrow Child and Family Ministries of Maryland, Inc<br>Diagnostic Center   | 0                      | 0                      | 2                          | 2                             | 4               | 4                         | N                     |
| Cedar Ridge - Theraputic Group Home                                       | 0                      | 0                      | 0                          | 0                             | 2               | 2                         | Υ                     |
| Chesapeake Treatment Center (The Right Moves/New Directions)              | 2                      | 2                      | 0                          | 0                             | 4               | 3                         | Y                     |
| Children's Home Inc.                                                      | 0                      | 0                      | 0                          | 0                             | 1               | 1                         | Υ                     |
| George Junior Republic (PA)                                               | 0                      | 0                      | 0                          | 0                             | 1               | 0                         | Υ                     |
| Laurel Oaks (AL)                                                          | 0                      | 0                      | 6                          | 6                             | 5               | 5                         | Υ                     |
| Mentor Maryland Inc Baltimore Children's Services<br>Treatment Foster Car | 0                      | 0                      | 1                          | 1                             | 3               | 3                         | Y                     |
| Sandy Pines (FL)                                                          | 0                      | 0                      | 28                         | 28                            | 9               | 9                         | Υ                     |
| Sequel - Clarinda Academy (IA)                                            | 0                      | 0                      | 0                          | 0                             | 1               | 1                         | Υ                     |
| Sequel - Mingus Mountain Academy (AZ)**                                   | 0                      | 0                      | 76                         | 76                            | 21              | 21                        | Υ                     |
| Sequel - Woodward Youth Academy (IA)                                      | 0                      | 0                      | 36                         | 36                            | 22              | 22                        | Υ                     |
| Sheppard Pratt                                                            | 1                      | 1                      | 14                         | 14                            | 12              | 9                         | Υ                     |
| Silver Oak Academy                                                        | 18                     | 18                     | 9                          | 9                             | 20              | 19                        | Υ                     |
| Summit School Inc. (PA)                                                   | 0                      | 0                      | 33                         | 33                            | 21              | 21                        | Υ                     |
| The Board of Child Care - Independent Living Program (Balt. Co)           | 0                      | 0                      | 0                          | 0                             | 3               | 1                         | Y                     |
| The Board of Child Care Baltimore- Treatment Foster Care                  | 1                      | 1                      | 0                          | 0                             | 1               | 1                         | Υ                     |
| The Board of Child Care Eastern Shore (Denton)                            | 0                      | 0                      | 0                          | 0                             | 1               | 1                         | Υ                     |
| The Board of Child Care Main Campus (Baltimore County)                    | 0                      | 0                      | 1                          | 1                             | 22              | 18                        | Υ                     |
| The Children's Home Inc Treatment Foster Care                             | 0                      | 0                      | 1                          | 1                             | 1               | 1                         | Υ                     |
| The Jefferson School and Residential Treatment Center                     | 0                      | 0                      | 0                          | 0                             | 1               | 1                         | N                     |
| UHS of Delaware Inc Natchez Trace Youth Academy (TN)                      | 0                      | 0                      | 0                          | 0                             | 2               | 2                         | Υ                     |
| UHS of Delaware, Inc Harbor Point (VA)                                    | 2                      | 2                      | 50                         | 49                            | 41              | 40                        | N                     |
| Wolverine Secure Treatment Center (MI)                                    | 1                      | 1                      | 20                         | 20                            | 3               | 2                         | Υ                     |
| Woodbourne Center, Inc.                                                   | 3                      | 1                      | 4                          | 1                             | 13              | 5                         | Υ                     |
| Regional Institute for Children & Adolescents - Baltimore <sup>1</sup>    | 1                      | 0                      | 0                          | 0                             | 1               | 0                         | Υ                     |