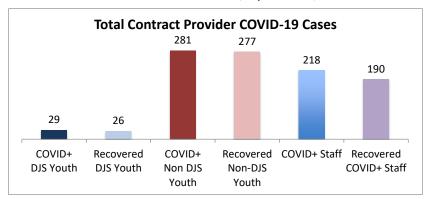

| Facilities Summary*                                                       | COVID+<br>DJS<br>Youth | Recovered<br>DJS Youth | COVID+<br>Non DJS<br>Youth | Recovered<br>Non-DJS<br>Youth | COVID+<br>Staff | Recovered<br>COVID+ Staff | Accepting Admissions? |
|---------------------------------------------------------------------------|------------------------|------------------------|----------------------------|-------------------------------|-----------------|---------------------------|-----------------------|
| Total Contract Provider COVID-19 Cases                                    | 29                     | 26                     | 281                        | 277                           | 218             | 190                       | NA                    |
| Abraxas Academy (PA)                                                      | 0                      | 0                      | 0                          | 0                             | 1               | 1                         | Υ                     |
| ARC of Washington County, Inc.                                            | 0                      | 0                      | 0                          | 0                             | 2               | 2                         | Υ                     |
| Arrow Child and Family Ministries of Maryland, Inc<br>Diagnostic Center   | 0                      | 0                      | 2                          | 2                             | 4               | 4                         | N                     |
| Cedar Ridge - Theraputic Group Home                                       | 0                      | 0                      | 0                          | 0                             | 2               | 1                         | Υ                     |
| Chesapeake Treatment Center (The Right Moves/New Directions)              | 2                      | 2                      | 0                          | 0                             | 4               | 2                         | Y                     |
| Children's Home Inc.                                                      | 0                      | 0                      | 0                          | 0                             | 1               | 0                         | Υ                     |
| George Junior Republic (PA)                                               | 0                      | 0                      | 0                          | 0                             | 1               | 0                         | Υ                     |
| Laurel Oaks (AL)                                                          | 0                      | 0                      | 6                          | 6                             | 5               | 5                         | Υ                     |
| Mentor Maryland Inc Baltimore Children's Services<br>Treatment Foster Car | 0                      | 0                      | 1                          | 1                             | 3               | 2                         | Y                     |
| Sandy Pines (FL)                                                          | 0                      | 0                      | 28                         | 28                            | 9               | 9                         | Υ                     |
| Sequel - Clarinda Academy (IA)                                            | 0                      | 0                      | 0                          | 0                             | 1               | 0                         | Υ                     |
| Sequel - Mingus Mountain Academy (AZ)**                                   | 0                      | 0                      | 76                         | 76                            | 21              | 21                        | Υ                     |
| Sequel - Woodward Youth Academy (IA)                                      | 0                      | 0                      | 36                         | 36                            | 22              | 22                        | Υ                     |
| Sheppard Pratt                                                            | 1                      | 1                      | 14                         | 14                            | 12              | 9                         | Υ                     |
| Silver Oak Academy                                                        | 18                     | 18                     | 9                          | 9                             | 20              | 19                        | Υ                     |
| Summit School Inc. (PA)                                                   | 0                      | 0                      | 33                         | 33                            | 21              | 21                        | Υ                     |
| The Board of Child Care - Independent Living Program (Balt. Co)           | 0                      | 0                      | 0                          | 0                             | 3               | 1                         | Y                     |
| The Board of Child Care Baltimore- Treatment Foster Care                  | 1                      | 1                      | 0                          | 0                             | 1               | 1                         | Υ                     |
| The Board of Child Care Eastern Shore (Denton)                            | 0                      | 0                      | 0                          | 0                             | 1               | 1                         | Υ                     |
| The Board of Child Care Main Campus (Baltimore County)                    | 0                      | 0                      | 1                          | 1                             | 22              | 18                        | Υ                     |
| The Children's Home Inc Treatment Foster Care                             | 0                      | 0                      | 1                          | 1                             | 1               | 1                         | Υ                     |
| The Jefferson School and Residential Treatment Center                     | 0                      | 0                      | 0                          | 0                             | 1               | 1                         | N                     |
| UHS of Delaware Inc Natchez Trace Youth Academy (TN)                      | 0                      | 0                      | 0                          | 0                             | 2               | 2                         | Υ                     |
| UHS of Delaware, Inc Harbor Point (VA)                                    | 2                      | 2                      | 50                         | 49                            | 41              | 40                        | N                     |
| Wolverine Secure Treatment Center (MI)                                    | 1                      | 1                      | 20                         | 20                            | 3               | 2                         | Υ                     |
| Woodbourne Center, Inc.                                                   | 3                      | 1                      | 4                          | 1                             | 13              | 5                         | Υ                     |
| Regional Institute for Children & Adolescents - Baltimore <sup>1</sup>    | 1                      | 0                      | 0                          | 0                             | 1               | 0                         | Υ                     |