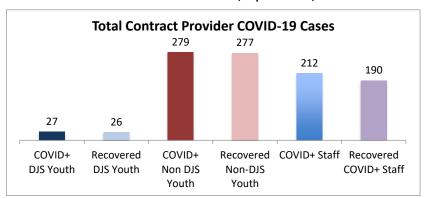

| Facilities Summary*                                                       | COVID+<br>DJS Youth | Recovered<br>DJS Youth | COVID+<br>Non DJS<br>Youth | Recovered<br>Non-DJS<br>Youth | COVID+<br>Staff | Recovered<br>COVID+ Staff | Accepting Admissions? |
|---------------------------------------------------------------------------|---------------------|------------------------|----------------------------|-------------------------------|-----------------|---------------------------|-----------------------|
| Total Contract Provider COVID-19 Cases                                    | 27                  | 26                     | 279                        | 277                           | 212             | 190                       | NA                    |
| Abraxas Academy (PA)                                                      | 0                   | 0                      | 0                          | 0                             | 1               | 1                         | Υ                     |
| ARC of Washington County, Inc.                                            | 0                   | 0                      | 0                          | 0                             | 2               | 2                         | Υ                     |
| Arrow Child and Family Ministries of Maryland, Inc<br>Diagnostic Center   | 0                   | 0                      | 2                          | 2                             | 4               | 4                         | N                     |
| Cedar Ridge - Theraputic Group Home                                       | 0                   | 0                      | 0                          | 0                             | 2               | 1                         | Υ                     |
| Chesapeake Treatment Center (The Right Moves/New Directions)              | 2                   | 2                      | 0                          | 0                             | 3               | 2                         | Υ                     |
| Children's Home Inc.                                                      | 0                   | 0                      | 0                          | 0                             | 1               | 0                         | Υ                     |
| George Junior Republic (PA)                                               | 0                   | 0                      | 0                          | 0                             | 1               | 0                         | Υ                     |
| Laurel Oaks (AL)                                                          | 0                   | 0                      | 6                          | 6                             | 5               | 5                         | Υ                     |
| Mentor Maryland Inc Baltimore Children's Services<br>Treatment Foster Car | 0                   | 0                      | 1                          | 1                             | 3               | 2                         | Υ                     |
| Sandy Pines (FL)                                                          | 0                   | 0                      | 28                         | 28                            | 9               | 9                         | Υ                     |
| Sequel - Clarinda Academy (IA)                                            | 0                   | 0                      | 0                          | 0                             | 1               | 0                         | Υ                     |
| Sequel - Mingus Mountain Academy (AZ)**                                   | 0                   | 0                      | 76                         | 76                            | 21              | 21                        | Υ                     |
| Sequel - Woodward Youth Academy (IA)                                      | 0                   | 0                      | 36                         | 36                            | 22              | 22                        | Υ                     |
| Sheppard Pratt                                                            | 1                   | 1                      | 14                         | 14                            | 11              | 9                         | Υ                     |
| Silver Oak Academy                                                        | 18                  | 18                     | 9                          | 9                             | 20              | 19                        | Υ                     |
| Summit School Inc. (PA)                                                   | 0                   | 0                      | 33                         | 33                            | 21              | 21                        | Υ                     |
| The Board of Child Care - Independent Living Program (Balt. Co)           | 0                   | 0                      | 0                          | 0                             | 3               | 1                         | Υ                     |
| The Board of Child Care Baltimore- Treatment Foster Care                  | 1                   | 1                      | 0                          | 0                             | 1               | 1                         | Υ                     |
| The Board of Child Care Eastern Shore (Denton)                            | 0                   | 0                      | 0                          | 0                             | 1               | 1                         | Υ                     |
| The Board of Child Care Main Campus (Baltimore County)                    | 0                   | 0                      | 1                          | 1                             | 21              | 18                        | Υ                     |
| The Children's Home Inc Treatment Foster Care                             | 0                   | 0                      | 1                          | 1                             | 1               | 1                         | Υ                     |
| The Jefferson School and Residential Treatment Center                     | 0                   | 0                      | 0                          | 0                             | 1               | 1                         | N                     |
| UHS of Delaware Inc Natchez Trace Youth Academy (TN)                      | 0                   | 0                      | 0                          | 0                             | 2               | 2                         | Υ                     |
| UHS of Delaware, Inc Harbor Point (VA)                                    | 2                   | 2                      | 50                         | 49                            | 41              | 40                        | N                     |
| Wolverine Secure Treatment Center (MI)                                    | 1                   | 1                      | 20                         | 20                            | 2               | 2                         | Υ                     |
| Woodbourne Center, Inc.                                                   | 1                   | 1                      | 2                          | 1                             | 11              | 5                         | Υ                     |
| Regional Institute for Children & Adolescents - Baltimore 1               | 1                   | 0                      | 0                          | 0                             | 1               | 0                         | Υ                     |