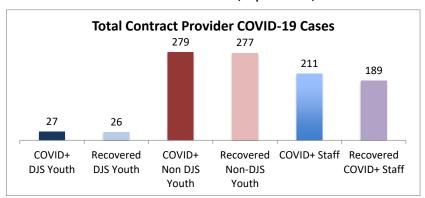

| Facilities Summary*                                                       | COVID+<br>DJS Youth | Recovered<br>DJS Youth | COVID+<br>Non DJS<br>Youth | Recovered<br>Non-DJS<br>Youth | COVID+<br>Staff | Recovered<br>COVID+ Staff | Accepting Admissions? |
|---------------------------------------------------------------------------|---------------------|------------------------|----------------------------|-------------------------------|-----------------|---------------------------|-----------------------|
| Total Contract Provider COVID-19 Cases                                    | 27                  | 26                     | 279                        | 277                           | 211             | 189                       | NA                    |
| Abraxas Academy (PA)                                                      | 0                   | 0                      | 0                          | 0                             | 1               | 1                         | Υ                     |
| ARC of Washington County, Inc.                                            | 0                   | 0                      | 0                          | 0                             | 2               | 2                         | Υ                     |
| Arrow Child and Family Ministries of Maryland, Inc<br>Diagnostic Center   | 0                   | 0                      | 2                          | 2                             | 4               | 4                         | N                     |
| Cedar Ridge - Theraputic Group Home                                       | 0                   | 0                      | 0                          | 0                             | 2               | 1                         | Υ                     |
| Chesapeake Treatment Center (The Right Moves/New Directions)              | 2                   | 2                      | 0                          | 0                             | 2               | 2                         | Υ                     |
| Children's Home Inc.                                                      | 0                   | 0                      | 0                          | 0                             | 1               | 0                         | Υ                     |
| George Junior Republic (PA)                                               | 0                   | 0                      | 0                          | 0                             | 1               | 0                         | Υ                     |
| Laurel Oaks (AL)                                                          | 0                   | 0                      | 6                          | 6                             | 5               | 5                         | Υ                     |
| Mentor Maryland Inc Baltimore Children's Services<br>Treatment Foster Car | 0                   | 0                      | 1                          | 1                             | 3               | 2                         | Υ                     |
| Sandy Pines (FL)                                                          | 0                   | 0                      | 28                         | 28                            | 9               | 9                         | Υ                     |
| Sequel - Clarinda Academy (IA)                                            | 0                   | 0                      | 0                          | 0                             | 1               | 0                         | Υ                     |
| Sequel - Mingus Mountain Academy (AZ)**                                   | 0                   | 0                      | 76                         | 76                            | 21              | 21                        | Υ                     |
| Sequel - Woodward Youth Academy (IA)                                      | 0                   | 0                      | 36                         | 36                            | 22              | 21                        | Υ                     |
| Sheppard Pratt                                                            | 1                   | 1                      | 14                         | 14                            | 11              | 9                         | Υ                     |
| Silver Oak Academy                                                        | 18                  | 18                     | 9                          | 9                             | 20              | 19                        | Υ                     |
| Summit School Inc. (PA)                                                   | 0                   | 0                      | 33                         | 33                            | 21              | 21                        | Υ                     |
| The Board of Child Care - Independent Living Program (Balt. Co)           | 0                   | 0                      | 0                          | 0                             | 3               | 1                         | Υ                     |
| The Board of Child Care Baltimore- Treatment Foster Care                  | 1                   | 1                      | 0                          | 0                             | 1               | 1                         | Υ                     |
| The Board of Child Care Eastern Shore (Denton)                            | 0                   | 0                      | 0                          | 0                             | 1               | 1                         | Υ                     |
| The Board of Child Care Main Campus (Baltimore County)                    | 0                   | 0                      | 1                          | 1                             | 21              | 18                        | Υ                     |
| The Children's Home Inc Treatment Foster Care                             | 0                   | 0                      | 1                          | 1                             | 1               | 1                         | Υ                     |
| The Jefferson School and Residential Treatment Center                     | 0                   | 0                      | 0                          | 0                             | 1               | 1                         | N                     |
| UHS of Delaware Inc Natchez Trace Youth Academy (TN)                      | 0                   | 0                      | 0                          | 0                             | 2               | 2                         | Υ                     |
| UHS of Delaware, Inc Harbor Point (VA)                                    | 2                   | 2                      | 50                         | 49                            | 41              | 40                        | N                     |
| Wolverine Secure Treatment Center (MI)                                    | 1                   | 1                      | 20                         | 20                            | 2               | 2                         | Υ                     |
| Woodbourne Center, Inc.                                                   | 1                   | 1                      | 2                          | 1                             | 11              | 5                         | Υ                     |
| Regional Institute for Children & Adolescents - Baltimore <sup>1</sup>    | 1                   | 0                      | 0                          | 0                             | 1               | 0                         | Υ                     |