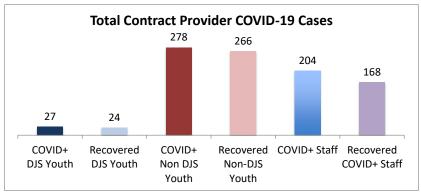

| Facilities Summary*                                                       | COVID+<br>DJS<br>Youth | Recovered<br>DJS Youth | COVID+<br>Non DJS<br>Youth | Recovered<br>Non-DJS<br>Youth | COVID+<br>Staff | Recovered<br>COVID+ Staff | Accepting Admissions? |
|---------------------------------------------------------------------------|------------------------|------------------------|----------------------------|-------------------------------|-----------------|---------------------------|-----------------------|
| Total Contract Provider COVID-19 Cases                                    | 27                     | 24                     | 278                        | 266                           | 204             | 168                       | NA                    |
| Abraxas Academy (PA)                                                      | 0                      | 0                      | 0                          | 0                             | 1               | 1                         | Υ                     |
| ARC of Washington County, Inc.                                            | 0                      | 0                      | 0                          | 0                             | 2               | 0                         | Υ                     |
| Arrow Child and Family Ministries of Maryland, Inc<br>Diagnostic Center   | 0                      | 0                      | 2                          | 2                             | 4               | 4                         | N                     |
| Cedar Ridge - Theraputic Group Home                                       | 0                      | 0                      | 0                          | 0                             | 1               | 0                         | Υ                     |
| Chesapeake Treatment Center (The Right Moves/New Directions)              | 2                      | 2                      | 0                          | 0                             | 2               | 2                         | Υ                     |
| Children's Home Inc.                                                      | 0                      | 0                      | 0                          | 0                             | 1               | 0                         | Υ                     |
| George Junior Republic (PA)                                               | 0                      | 0                      | 0                          | 0                             | 1               | 0                         | Υ                     |
| Laurel Oaks (AL)                                                          | 0                      | 0                      | 6                          | 6                             | 5               | 4                         | Υ                     |
| Mentor Maryland Inc Baltimore Children's Services<br>Treatment Foster Car | 0                      | 0                      | 1                          | 0                             | 3               | 0                         | Υ                     |
| Sandy Pines (FL)                                                          | 0                      | 0                      | 28                         | 26                            | 9               | 7                         | Υ                     |
| Sequel - Clarinda Academy (IA)                                            | 0                      | 0                      | 0                          | 0                             | 1               | 0                         | Υ                     |
| Sequel - Mingus Mountain Academy (AZ)**                                   | 0                      | 0                      | 76                         | 76                            | 21              | 21                        | Υ                     |
| Sequel - Woodward Youth Academy (IA)                                      | 0                      | 0                      | 36                         | 36                            | 21              | 21                        | Υ                     |
| Sheppard Pratt                                                            | 1                      | 1                      | 14                         | 10                            | 11              | 8                         | Υ                     |
| Silver Oak Academy                                                        | 18                     | 18                     | 9                          | 9                             | 20              | 19                        | Υ                     |
| Summit School Inc. (PA)                                                   | 0                      | 0                      | 33                         | 33                            | 21              | 21                        | Υ                     |
| The Board of Child Care - Independent Living Program (Balt. Co)           | 0                      | 0                      | 0                          | 0                             | 3               | 1                         | Υ                     |
| The Board of Child Care Baltimore- Treatment Foster Care                  | 1                      | 1                      | 0                          | 0                             | 1               | 1                         | Υ                     |
| The Board of Child Care Eastern Shore (Denton)                            | 0                      | 0                      | 0                          | 0                             | 1               | 1                         | Υ                     |
| The Board of Child Care Main Campus (Baltimore County)                    | 0                      | 0                      | 1                          | 1                             | 21              | 18                        | Υ                     |
| The Children's Home Inc Treatment Foster Care                             | 0                      | 0                      | 1                          | 1                             | 1               | 1                         | Υ                     |
| The Jefferson School and Residential Treatment Center                     | 0                      | 0                      | 0                          | 0                             | 1               | 1                         | N                     |
| UHS of Delaware Inc Natchez Trace Youth Academy (TN)                      | 0                      | 0                      | 0                          | 0                             | 2               | 2                         | Υ                     |
| UHS of Delaware, Inc Harbor Point (VA)                                    | 2                      | 1                      | 50                         | 46                            | 41              | 28                        | N                     |
| Wolverine Secure Treatment Center (MI)                                    | 1                      | 1                      | 20                         | 20                            | 2               | 2                         | Υ                     |
| Woodbourne Center, Inc.                                                   | 1                      | 0                      | 1                          | 0                             | 6               | 5                         | Υ                     |
| Regional Institute for Children & Adolescents - Baltimore <sup>1</sup>    | 1                      | 0                      | 0                          | 0                             | 1               | 0                         | Υ                     |