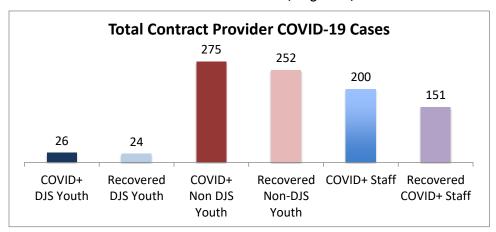

| Facilities Summary*                                                       | COVID+<br>DJS Youth | Recovered<br>DJS Youth | COVID+<br>Non DJS<br>Youth | Recovered<br>Non-DJS<br>Youth | COVID+<br>Staff | Recovered<br>COVID+ Staff | Accepting Admissions? |
|---------------------------------------------------------------------------|---------------------|------------------------|----------------------------|-------------------------------|-----------------|---------------------------|-----------------------|
| Total Contract Provider COVID-19 Cases                                    | 26                  | 24                     | 275                        | 252                           | 200             | 151                       | NA                    |
| Abraxas Academy (PA)                                                      | 0                   | 0                      | 0                          | 0                             | 1               | 1                         | Υ                     |
| ARC of Washington County, Inc.                                            | 0                   | 0                      | 0                          | 0                             | 2               | 0                         | Υ                     |
| Arrow Child and Family Ministries of Maryland, Inc<br>Diagnostic Center   | 0                   | 0                      | 2                          | 2                             | 4               | 4                         | N                     |
| Cedar Ridge - Theraputic Group Home                                       | 0                   | 0                      | 0                          | 0                             | 1               | 0                         | Υ                     |
| Chesapeake Treatment Center (The Right Moves/New Directions)              | 2                   | 2                      | 0                          | 0                             | 2               | 2                         | Υ                     |
| Children's Home Inc.                                                      | 0                   | 0                      | 0                          | 0                             | 1               | 0                         | Υ                     |
| George Junior Republic (PA)                                               | 0                   | 0                      | 0                          | 0                             | 1               | 0                         | Υ                     |
| Laurel Oaks (AL)                                                          | 0                   | 0                      | 6                          | 6                             | 5               | 4                         | Υ                     |
| Mentor Maryland Inc Baltimore Children's Services<br>Treatment Foster Car | 0                   | 0                      | 1                          | 0                             | 2               | 0                         | Υ                     |
| Sandy Pines (FL)                                                          | 0                   | 0                      | 28                         | 26                            | 9               | 7                         | Υ                     |
| Sequel - Mingus Mountain Academy (AZ)**                                   | 0                   | 0                      | 76                         | 76                            | 21              | 21                        | Υ                     |
| Sequel - Woodward Youth Academy (IA)                                      | 0                   | 0                      | 36                         | 36                            | 21              | 21                        | Υ                     |
| Sheppard Pratt                                                            | 1                   | 1                      | 14                         | 10                            | 11              | 8                         | Υ                     |
| Silver Oak Academy                                                        | 18                  | 18                     | 9                          | 9                             | 20              | 19                        | Υ                     |
| Summit School Inc. (PA)                                                   | 0                   | 0                      | 30                         | 20                            | 20              | 16                        | Υ                     |
| The Board of Child Care - Independent Living Program (Balt. Co)           | 0                   | 0                      | 0                          | 0                             | 3               | 1                         | Υ                     |
| The Board of Child Care Baltimore- Treatment Foster Care                  | 1                   | 1                      | 0                          | 0                             | 1               | 1                         | Υ                     |
| The Board of Child Care Eastern Shore (Denton)                            | 0                   | 0                      | 0                          | 0                             | 1               | 1                         | Υ                     |
| The Board of Child Care Main Campus (Baltimore County)                    | 0                   | 0                      | 1                          | 1                             | 21              | 18                        | Υ                     |
| The Children's Home Inc Treatment Foster Care                             | 0                   | 0                      | 1                          | 0                             | 1               | 0                         | Υ                     |
| The Jefferson School and Residential Treatment Center                     | 0                   | 0                      | 0                          | 0                             | 1               | 1                         | N                     |
| UHS of Delaware Inc Natchez Trace Youth Academy (TN)                      | 0                   | 0                      | 0                          | 0                             | 2               | 2                         | Υ                     |
| UHS of Delaware, Inc Harbor Point (VA)                                    | 2                   | 1                      | 50                         | 46                            | 40              | 18                        | N                     |
| Wolverine Secure Treatment Center (MI)                                    | 1                   | 1                      | 20                         | 20                            | 2               | 2                         | Υ                     |
| Woodbourne Center, Inc.                                                   | 0                   | 0                      | 1                          | 0                             | 6               | 4                         | Υ                     |
| Regional Institute for Children & Adolescents - Baltimore 1               | 1                   | 0                      | 0                          | 0                             | 1               | 0                         | Υ                     |