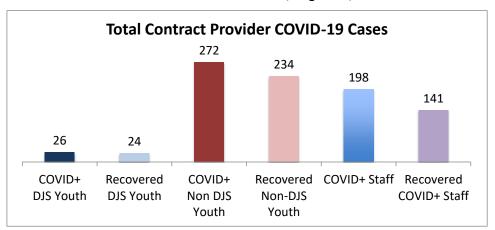

| Facilities Summary*                                                       | COVID+<br>DJS Youth | Recovered<br>DJS Youth | COVID+<br>Non DJS<br>Youth | Recovered<br>Non-DJS<br>Youth | COVID+<br>Staff | Recovered COVID+ Staff | Accepting Admissions? |
|---------------------------------------------------------------------------|---------------------|------------------------|----------------------------|-------------------------------|-----------------|------------------------|-----------------------|
| Total Contract Provider COVID-19 Cases                                    | 26                  | 24                     | 272                        | 234                           | 198             | 141                    | NA                    |
| Abraxas Academy (PA)                                                      | 0                   | 0                      | 0                          | 0                             | 1               | 1                      | Υ                     |
| ARC of Washington County, Inc.                                            | 0                   | 0                      | 0                          | 0                             | 2               | 0                      | Υ                     |
| Arrow Child and Family Ministries of Maryland, Inc<br>Diagnostic Center   | 0                   | 0                      | 2                          | 2                             | 4               | 4                      | N                     |
| Cedar Ridge                                                               | 0                   | 0                      | 0                          | 0                             | 1               | 0                      | У                     |
| Chesapeake Treatment Center (The Right Moves/New Directions)              | 2                   | 2                      | 0                          | 0                             | 2               | 2                      | Υ                     |
| Children's Home Inc.                                                      | 0                   | 0                      | 0                          | 0                             | 1               | 0                      | Υ                     |
| George Junior Republic (PA)                                               | 0                   | 0                      | 0                          | 0                             | 1               | 0                      | Υ                     |
| Laurel Oaks (AL)                                                          | 0                   | 0                      | 6                          | 0                             | 4               | 0                      | Υ                     |
| Mentor Maryland Inc Baltimore Children's Services<br>Treatment Foster Car | 0                   | 0                      | 1                          | 0                             | 2               | 0                      | Υ                     |
| Sandy Pines (FL)                                                          | 0                   | 0                      | 28                         | 14                            | 9               | 7                      | Υ                     |
| Sequel - Mingus Mountain Academy (AZ)**                                   | 0                   | 0                      | 76                         | 76                            | 21              | 21                     | Υ                     |
| Sequel - Woodward Youth Academy (IA)                                      | 0                   | 0                      | 36                         | 36                            | 21              | 20                     | Υ                     |
| Sheppard Pratt                                                            | 1                   | 1                      | 14                         | 10                            | 11              | 7                      | Υ                     |
| Silver Oak Academy                                                        | 18                  | 18                     | 9                          | 9                             | 20              | 19                     | Υ                     |
| Summit School Inc. (PA)                                                   | 0                   | 0                      | 27                         | 20                            | 20              | 16                     | Υ                     |
| The Board of Child Care - Independent Living Program (Balt. Co)           | 0                   | 0                      | 0                          | 0                             | 3               | 0                      | Υ                     |
| The Board of Child Care Baltimore- Treatment Foster Care                  | 1                   | 1                      | 0                          | 0                             | 1               | 1                      | Υ                     |
| The Board of Child Care Eastern Shore (Denton)                            | 0                   | 0                      | 0                          | 0                             | 1               | 1                      | Υ                     |
| The Board of Child Care Main Campus (Baltimore County)                    | 0                   | 0                      | 1                          | 1                             | 21              | 15                     | Υ                     |
| The Children's Home Inc Treatment Foster Care                             | 0                   | 0                      | 1                          | 0                             | 1               | 0                      | Υ                     |
| The Jefferson School and Residential Treatment Center                     | 0                   | 0                      | 0                          | 0                             | 1               | 1                      | N                     |
| UHS of Delaware Inc Natchez Trace Youth Academy (TN)                      | 0                   | 0                      | 0                          | 0                             | 2               | 2                      | Υ                     |
| UHS of Delaware, Inc Harbor Point (VA)                                    | 2                   | 1                      | 50                         | 46                            | 40              | 18                     | N                     |
| Wolverine Secure Treatment Center (MI)                                    | 1                   | 1                      | 20                         | 20                            | 2               | 2                      | Υ                     |
| Woodbourne Center, Inc.                                                   | 0                   | 0                      | 1                          | 0                             | 5               | 4                      | Υ                     |
| Regional Institute for Children & Adolescents - Baltimore <sup>1</sup>    | 1                   | 0                      | 0                          | 0                             | 1               | 0                      | Υ                     |