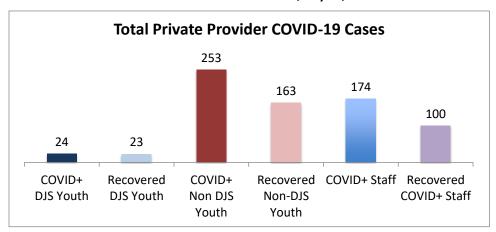

| Facilities Summary*                                                     | COVID+<br>DJS Youth | Recovered<br>DJS Youth | COVID+<br>Non DJS<br>Youth | Recovered<br>Non-DJS<br>Youth | COVID+<br>Staff | Recovered<br>COVID+ Staff | Accepting Admissions? |
|-------------------------------------------------------------------------|---------------------|------------------------|----------------------------|-------------------------------|-----------------|---------------------------|-----------------------|
| Total Private Provider COVID-19 Cases                                   | 24                  | 23                     | 253                        | 163                           | 174             | 100                       | NA                    |
| Abraxas Academy (PA)                                                    | 0                   | 0                      | 0                          | 0                             | 1               | 1                         | Υ                     |
| Arrow Child and Family Ministries of Maryland, Inc<br>Diagnostic Center | 0                   | 0                      | 2                          | 2                             | 3               | 1                         | N                     |
| ARC of Washington County, Inc.                                          | 0                   | 0                      | 0                          | 0                             | 2               | 0                         | Υ                     |
| Chesapeake Treatment Center (The Right Moves/New Directions)            | 2                   | 2                      | 0                          | 0                             | 2               | 2                         | Y                     |
| Children's Home Inc.                                                    | 0                   | 0                      | 0                          | 0                             | 1               | 0                         | Υ                     |
| The Children's Home Inc Treatment Foster Care                           | 0                   | 0                      | 0                          | 0                             | 1               | 0                         | Υ                     |
| George Junior Republic (PA)                                             | 0                   | 0                      | 0                          | 0                             | 1               | 0                         | Υ                     |
| UHS of Delaware, Inc Harbor Point (VA)                                  | 1                   | 0                      | 46                         | 0                             | 28              | 1                         | N                     |
| Laurel Oaks (AL)                                                        | 0                   | 0                      | 2                          | 0                             | 3               | 0                         | Υ                     |
| UHS of Delaware Inc Natchez Trace Youth Academy (TN)                    | 0                   | 0                      | 0                          | 0                             | 2               | 0                         | Υ                     |
| Sandy Pines (FL)                                                        | 0                   | 0                      | 24                         | 2                             | 9               | 4                         | Υ                     |
| Sequel - Mingus Mountain Academy (AZ)**                                 | 0                   | 0                      | 76                         | 76                            | 21              | 18                        | Υ                     |
| Sequel - Woodward Youth Academy (IA)                                    | 0                   | 0                      | 33                         | 24                            | 20              | 17                        | Υ                     |
| Sheppard Pratt                                                          | 1                   | 1                      | 13                         | 9                             | 11              | 5                         | Υ                     |
| Silver Oak Academy                                                      | 18                  | 18                     | 9                          | 9                             | 18              | 11                        | Υ                     |
| Summit School Inc. (PA)                                                 | 0                   | 0                      | 27                         | 20                            | 20              | 16                        | Υ                     |
| The Board of Child Care Eastern Shore (Denton)                          | 0                   | 0                      | 0                          | 0                             | 1               | 1                         | Υ                     |
| The Board of Child Care Main Campus (Baltimore County)                  | 0                   | 0                      | 1                          | 1                             | 19              | 15                        | Υ                     |
| The Board of Child Care - Independent Living Program (Balt. Co)         | 0                   | 0                      | 0                          | 0                             | 3               | 0                         | Y                     |
| The Board of Child Care Baltimore- Treatment Foster Care                | 1                   | 1                      | 0                          | 0                             | 1               | 1                         | Υ                     |
| The Jefferson School and Residential Treatment Center                   | 0                   | 0                      | 0                          | 0                             | 1               | 1                         | N                     |
| Woodbourne Center, Inc.                                                 | 0                   | 0                      | 0                          | 0                             | 4               | 4                         | Υ                     |
| Wolverine Secure Treatment Center (MI)                                  | 1                   | 1                      | 20                         | 20                            | 2               | 2                         | Υ                     |