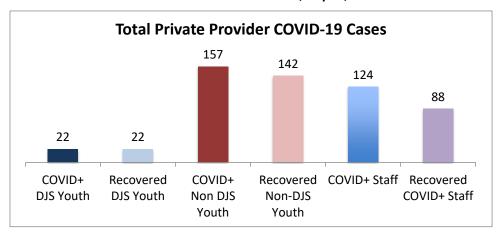

| Facilities Summary*                                                     | COVID+<br>DJS Youth | Recovered<br>DJS Youth | COVID+<br>Non DJS<br>Youth | Recovered<br>Non-DJS<br>Youth | COVID+<br>Staff | Recovered<br>COVID+ Staff | Accepting Admissions? |
|-------------------------------------------------------------------------|---------------------|------------------------|----------------------------|-------------------------------|-----------------|---------------------------|-----------------------|
| Total Private Provider COVID-19 Cases                                   | 22                  | 22                     | 157                        | 142                           | 124             | 88                        | NA                    |
| Abraxas Academy (PA)                                                    | 0                   | 0                      | 0                          | 0                             | 1               | 1                         | Υ                     |
| Arrow Child and Family Ministries of Maryland, Inc<br>Diagnostic Center | 0                   | 0                      | 0                          | 0                             | 1               | 0                         | N                     |
| ARC of Washington County, Inc.                                          | 0                   | 0                      | 0                          | 0                             | 1               | 0                         | Υ                     |
| Chesapeake Treatment Center (The Right Moves/New Directions)            | 2                   | 2                      | 0                          | 0                             | 2               | 2                         | Υ                     |
| UHS of Delaware, Inc Harbor Point (VA)                                  | 0                   | 0                      | 1                          | 0                             | 5               | 1                         | Υ                     |
| Laurel Oaks (AL)                                                        | 0                   | 0                      | 0                          | 0                             | 1               | 0                         | Υ                     |
| Sandy Pines (FL)                                                        | 0                   | 0                      | 2                          | 0                             | 7               | 4                         | Υ                     |
| Sequel - Mingus Mountain Academy (AZ)**                                 | 0                   | 0                      | 76                         | 76                            | 21              | 17                        | Υ                     |
| Sequel - Woodward Youth Academy (IA)                                    | 0                   | 0                      | 15                         | 13                            | 13              | 11                        | Υ                     |
| Sheppard Pratt                                                          | 1                   | 1                      | 13                         | 4                             | 10              | 5                         | Υ                     |
| Silver Oak Academy                                                      | 18                  | 18                     | 9                          | 9                             | 18              | 11                        | Υ                     |
| Summit School Inc. (PA)                                                 | 0                   | 0                      | 20                         | 20                            | 18              | 15                        | Υ                     |
| The Board of Child Care Eastern Shore (Denton)                          | 0                   | 0                      | 0                          | 0                             | 1               | 1                         | Υ                     |
| The Board of Child Care Main Campus (Baltimore County)                  | 0                   | 0                      | 1                          | 1                             | 17              | 15                        | Υ                     |
| The Board of Child Care - Independent Living Program (Balt. Co)         | 0                   | 0                      | 0                          | 0                             | 1               | 0                         | Υ                     |
| The Jefferson School and Residential Treatment Center                   | 0                   | 0                      | 0                          | 0                             | 1               | 1                         | N                     |
| Woodbourne Center, Inc.                                                 | 0                   | 0                      | 0                          | 0                             | 4               | 2                         | Υ                     |
| Wolverine Secure Treatment Center (MI)                                  | 1                   | 1                      | 20                         | 19                            | 2               | 2                         | Υ                     |