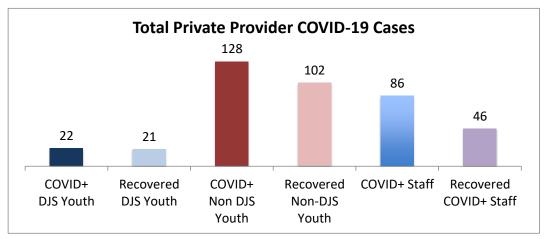

| Facilities Summary*                                          | COVID+<br>DJS Youth | Recovered<br>DJS Youth | COVID+<br>Non DJS<br>Youth | Recovered<br>Non-DJS<br>Youth | COVID+<br>Staff | Recovered<br>COVID+<br>Staff | Accepting Admissions? |
|--------------------------------------------------------------|---------------------|------------------------|----------------------------|-------------------------------|-----------------|------------------------------|-----------------------|
| Total Private Provider COVID-19 Cases                        | 22                  | 21                     | 128                        | 102                           | 86              | 46                           | NA                    |
| Abraxas Academy (PA)                                         | 0                   | 0                      | 0                          | 0                             | 1               | 0                            | Υ                     |
| Chesapeake Treatment Center (The Right Moves/New Directions) | 2                   | 2                      | 0                          | 0                             | 2               | 2                            | N                     |
| Laurel Oaks (AL)                                             | 0                   | 0                      | 0                          | 0                             | 1               | 0                            | Υ                     |
| Sandy Pines (FL)                                             | 0                   | 0                      | 0                          | 0                             | 3               | 3                            | Υ                     |
| Sequel - Mingus Mountain Academy (AZ)**                      | 0                   | 0                      | 76                         | 76                            | 20              | 14                           | N                     |
| Sequel - Woodward Youth Academy (IA)                         | 0                   | 0                      | 8                          | 0                             | 5               | 0                            | Υ                     |
| Sheppard Pratt                                               | 1                   | 1                      | 4                          | 4                             | 6               | 5                            | N                     |
| Silver Oak Academy                                           | 18                  | 18                     | 9                          | 9                             | 18              | 11                           | N                     |
| Summit School Inc. (PA)                                      | 0                   | 0                      | 11                         | 0                             | 9               | 0                            | Υ                     |
| The Board of Child Care Eastern Shore (Denton)               | 0                   | 0                      | 0                          | 0                             | 1               | 1                            | Υ                     |
| The Board of Child Care Main Campus (Baltimore County)       | 0                   | 0                      | 1                          | 1                             | 15              | 7                            | Υ                     |
| The Jefferson School and Residential Treatment Center        | 0                   | 0                      | 0                          | 0                             | 1               | 1                            | N                     |
| Woodbourne Center, Inc.                                      | 0                   | 0                      | 0                          | 0                             | 2               | 1                            | N                     |
| Wolverine Secure Treatment Center (MI)                       | 1                   | 0                      | 19                         | 12                            | 2               | 1                            | Υ                     |