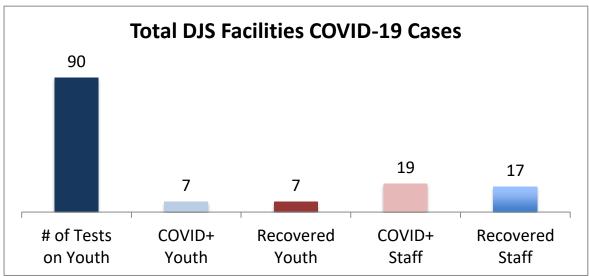

| Facilities Summary                     | # of Tests<br>on Youth | COVID+<br>Youth | Recovered<br>Youth | COVID+<br>Staff | Recovered<br>Staff |
|----------------------------------------|------------------------|-----------------|--------------------|-----------------|--------------------|
| Total DJS Facilities COVID-19 Cases    | 90                     | 7               | 7                  | 19              | 17                 |
| Baltimore City Juvenile Justice Center | 10                     | 4               | 4                  | 8               | 8                  |
| Cheltenham Youth Detention Center*     | 11                     | 1               | 1                  | 1               | 1                  |
| Hickey School                          | 22                     | 0               | 0                  | 2               | 1                  |
| Lower Eastern Shore Children's Center  | 11                     | 1               | 1                  | 3               | 3                  |
| Noyes Center                           | 7                      | 1               | 1                  | 3               | 3                  |
| Waxter Center                          | 4                      | 0               | 0                  | 1               | 0                  |
| Western Maryland Children's Center     | 18                     | 0               | 0                  | 0               | 0                  |
| Carter Center                          | 2                      | 0               | 0                  | 0               | 0                  |
| Backbone Youth Center                  | 0                      | 0               | 0                  | 0               | 0                  |
| Green Ridge Youth Center               | 0                      | 0               | 0                  | 0               | 0                  |
| Meadow Mountain Youth Center*          | 5                      | 0               | 0                  | 0               | 0                  |
| Savage (Served at Victor Cullen)       | 0                      | 0               | 0                  | 0               | 0                  |
| Victor Cullen Center                   | 0                      | 0               | 0                  | 1               | 1                  |