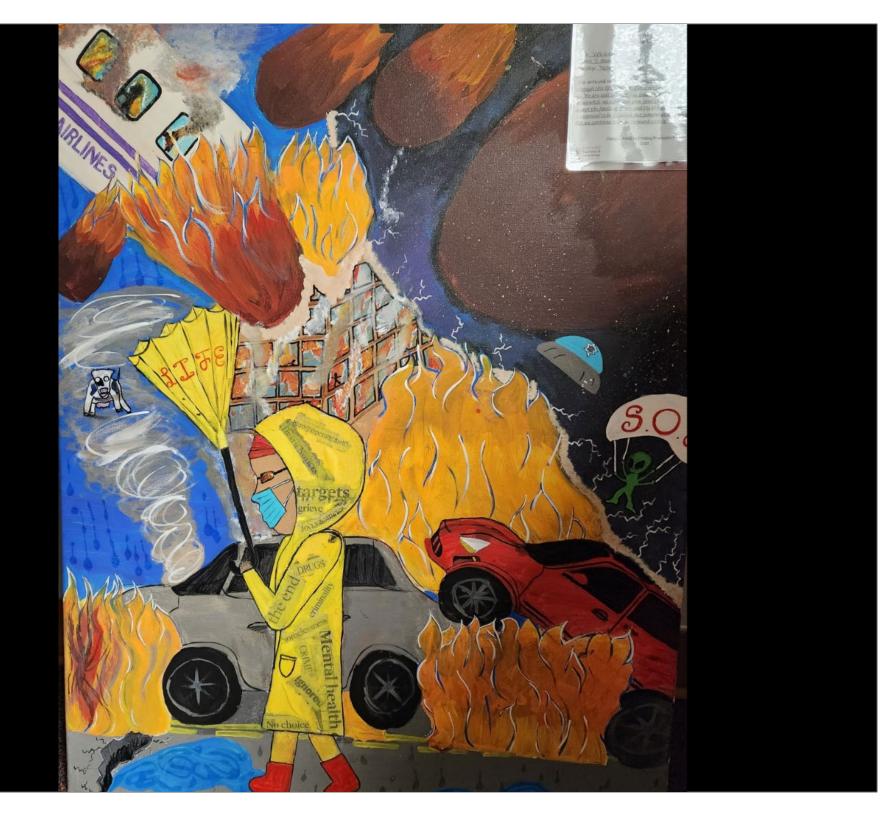

day for students        | CHRISTMAS DAY<br>State Holiday          | School-Based PD  School closed to students | School-Based PD  School closed to students |          |
| 29     | 30                        | 31                        |                                         |                                            |                                            |          |
|        | School- Based PD          | School- Based PD          |                                         |                                            |                                            |          |
|        | School closed to students | School closed to students |                                         |                                            |                                            |          |





#### January 2025

| Sunday | Monday                   | Tuesday                           | Wednesday                       | Thursday                           | Friday                                                              | Saturday |
|--------|--------------------------|-----------------------------------|---------------------------------|------------------------------------|---------------------------------------------------------------------|----------|
|        |                          |                                   | 1                               | 2                                  | 3                                                                   | 4        |
|        |                          |                                   | NEW YEAR'S DAY<br>State H