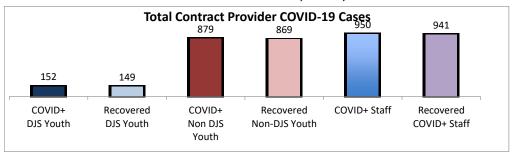

## Overall COVID19 Cases To Date, June 17, 2024

Note: recovered cases are part of total count. Recovered youth have been cleared by medical provider for discontinuation of medical isolation. Recovered staff have been cleared by their doctor to return to work.

| Facilities Summary*                                                                                       |     | Recovered<br>DJS Youth | COVID+<br>Non DJS<br>Youth | Recovered<br>Non-DJS<br>Youth | COVID+<br>Staff | Recovered<br>COVID+ Staff | Accepting Admissions? |
|-----------------------------------------------------------------------------------------------------------|-----|------------------------|----------------------------|-------------------------------|-----------------|---------------------------|-----------------------|
| Total Contract Provider COVID-19 Cases                                                                    | 152 | 149                    | 879                        | 869                           | 950             | 941                       | NA                    |
| Abraxas Academy (PA)                                                                                      | 3   | 3                      | 41                         | 41                            | 45              | 45                        | Υ                     |
| Abraxas South Mountain (PA)                                                                               | 1   | 1                      | 21                         | 21                            | 4               | 4                         |                       |
| ARC of Washington County, Inc.                                                                            | 0   | 0                      | 0                          | 0                             | 4               | 4                         | Υ                     |
| Arrow Child and Family Ministries of Mary., Inc Diag. Center                                              | 0   | 0                      | 2                          | 2                             | 4               | 4                         | Υ                     |
| The Board of Child Care Main Campus (Baltimore County)                                                    | 0   | 0                      | 3                          | 3                             | 55              | 54                        | Υ                     |
| The Board of Child Care Eastern Shore (Denton)                                                            | 0   | 0                      | 0                          | 0                             | 1               | 1                         | Υ                     |
| The Board of Child Care - Semi-Independent Living (Colesville)                                            | 1   | 1                      | 0                          | 0                             | 5               | 5                         | Υ                     |
| The Board of Child Care Baltimore- Treatment Foster Care                                                  | 1   | 1                      | 1                          | 1                             | 3               | 3                         | Υ                     |
| Cedar Ridge - Theraputic Group Home                                                                       | 7   | 7                      | 8                          | 8                             | 26              | 26                        | Υ                     |
| Chesapeake Treatment Center (The Right Moves/New Directions)                                              | 36  | 36                     | 0                          | 0                             | 37              | 36                        | Υ                     |
| Children's Home Inc.                                                                                      | 2   | 2                      | 27                         | 27                            | 27              | 27                        | Υ                     |
| The Children's Home Diagnostic program                                                                    | 0   | 0                      | 4                          | 4                             | 3               | 3                         |                       |
| Children's Home Inc Treatment Foster Care                                                                 | 0   | 0                      | 1                          | 1                             | 1               | 1                         | Υ                     |
| Sequel - Clarinda Academy (IA)                                                                            | 1   | 1                      | 8                          | 8                             | 12              | 12                        | Υ                     |
| Drug and Rehabilitation Services (PA)                                                                     | 0   | 0                      | 8                          | 8                             | 1               | 1                         |                       |
| George Junior Republic (PA)                                                                               | 0   | 0                      | 77                         | 77                            | 59              | 59                        | Υ                     |
| UHS of Delaware, Inc Harbor Point (VA)                                                                    | 3   | 3                      | 103                        | 103                           | 85              | 85                        | Υ                     |
| Hearts & Homes/ Avis Birely Group Home                                                                    | 2   | 2                      | 5                          | 5                             | 4               | 4                         | N                     |
| Hearts and Homes Jump Start                                                                               | 0   | 0                      | 1                          | 1                             | 2               | 2                         |                       |
| Hearts & Homes/ Kemp Mill Group Home                                                                      | 0   | 0                      | 0                          | 0                             | 1               | 1                         |                       |
| Hearts and Homes/ Mary's Mount Group Home                                                                 | 1   | 0                      | 0                          | 0                             | 5               | 4                         |                       |
| Hearts and Homes/Helen Smith Group Home                                                                   | 0   | 0                      | 5                          | 5                             | 1               | 1                         |                       |
| The Jefferson School and Residential Treatment Center                                                     | 0   | 0                      | 0                          | 0                             | 1               | 1                         | N                     |
| Laurel Oaks (AL)                                                                                          | 1   | 1                      | 28                         | 22                            | 25              | 24                        | Υ                     |
| Mentor Maryland Independent Living Program                                                                | 1   | 1                      | 2                          | 2                             | 0               | 0                         | Υ                     |
| Mentor Maryland Inc Baltimore Children's Services TFC                                                     | 0   | 0                      | 14                         | 14                            | 32              | 32                        | Υ                     |
| Sequel - Mingus Mountain Academy (AZ)**                                                                   | 0   | 0                      | 76                         | 76                            | 21              | 21                        | Υ                     |
| Stevens Treatment                                                                                         | 0   | 0                      | 5                          | 5                             | 7               | 6                         |                       |
| St. Ann's Maternity Home                                                                                  | 0   | 0                      | 0                          | 0                             | 1               | 1                         |                       |
| UHS of Delaware Inc Natchez Trace Youth Academy (TN)                                                      | 2   | 1                      | 84                         | 84                            | 50              | 50                        | Υ                     |
| New Pathways, Inc Pressley Ridge ILP                                                                      | 0   | 0                      | 3                          | 3                             | 1               | 1                         | Υ                     |
| New Pathways, Inc Pressley Ridge 2nd Generation ILP                                                       | 0   | 0                      | 4                          | 4                             | 1               | 1                         | Υ                     |
| One Love Group Home                                                                                       | 0   | 0                      | 2                          | 2                             | 1               | 1                         |                       |
| Our House Inc.                                                                                            | 8   | 8                      | 6                          | 6                             | 10              | 10                        |                       |
| Sandy Pines (FL)                                                                                          | 2   | 2                      | 74                         | 73                            | 60              | 60                        | Υ                     |
| Sheppard Pratt                                                                                            | 4   | 4                      | 50                         | 47                            | 40              | 40                        | Υ                     |
| Silver Oak Academy                                                                                        | 23  | 22                     | 9                          | 9                             | 36              | 35                        | Υ                     |
| Summit School Inc. (PA)                                                                                   | 0   | 0                      | 52                         | 52                            | 40              | 40                        | Y                     |
| Summit School Inc New Outlook Academy (PA)                                                                | 1   | 1                      | 24                         | 24                            | 21              | 21                        | Y                     |
| Vision Quest National Ltd. Morning Star (VQMS)                                                            | 36  | 36                     | 0                          | 0                             | 39              | 39                        | · ·                   |
| Wolverine Secure Treatment Center (MI)                                                                    | 1   | 1                      | 28                         | 28                            | 10              | 10                        | Υ                     |
| Woodbourne Center, Inc.                                                                                   | 15  | 15                     | 50                         | 50                            | 128             | 125                       |                       |
| · · · · · · · · · · · · · · · · · · ·                                                                     |     |                        |                            |                               |                 |                           | Υ                     |
| Woodbourne Treatment Foster Care (TFC)                                                                    | 0   | 0                      | 0                          | 0                             | 1               | 1                         | .,                    |
| Sequel - Woodward Youth Academy (IA)  Note: recovered cases are part of total count. Youth are shown at a | 0   | 0                      | 53                         | 53                            | 40              | 40                        | Υ                     |