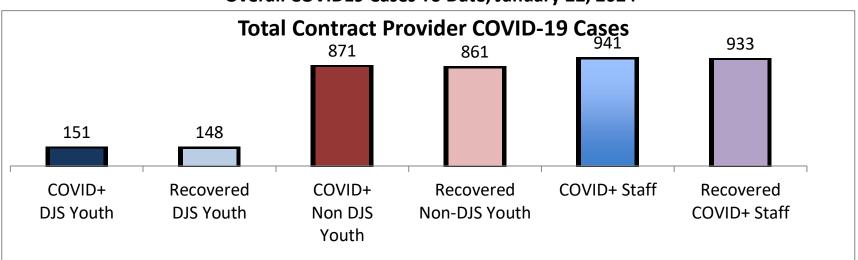

## Overall COVID19 Cases To Date, January 22, 2024

Note: recovered cases are part of total count. Recovered youth have been cleared by medical provider for discontinuation of medical isolation. Recovered staff have been cleared by their doctor to return to work.

| Facilities Summary*                                            | COVID+<br>DJS<br>Youth | Recovered<br>DJS Youth | COVID+<br>Non DJS<br>Youth | Recovered<br>Non-DJS<br>Youth | COVID+<br>Staff | Recovered<br>COVID+ Staff | Accepting Admissions? |
|----------------------------------------------------------------|------------------------|------------------------|----------------------------|-------------------------------|-----------------|---------------------------|-----------------------|
| Total Contract Provider COVID-19 Cases                         | 151                    | 148                    | 871                        | 861                           | 941             | 933                       | NA                    |
| Abraxas Academy (PA)                                           | 3                      | 3                      | 41                         | 41                            | 45              | 45                        | Υ                     |
| Abraxas South Mountain (PA)                                    | 1                      | 1                      | 21                         | 21                            | 4               | 4                         |                       |
| ARC of Washington County, Inc.                                 | 0                      | 0                      | 0                          | 0                             | 4               | 4                         | Υ                     |
| Arrow Child and Family Ministries of Mary., Inc Diag. Center   | 0                      | 0                      | 2                          | 2                             | 4               | 4                         | Υ                     |
| The Board of Child Care Main Campus (Baltimore County)         | 0                      | 0                      | 3                          | 3                             | 55              | 54                        | Υ                     |
| The Board of Child Care Eastern Shore (Denton)                 | 0                      | 0                      | 0                          | 0                             | 1               | 1                         | Υ                     |
| The Board of Child Care - Semi-Independent Living (Colesville) | 1                      | 1                      | 0                          | 0                             | 5               | 5                         | Υ                     |
| The Board of Child Care Baltimore- Treatment Foster Care       | 1                      | 1                      | 1                          | 1                             | 3               | 3                         | Υ                     |
| Cedar Ridge - Theraputic Group Home                            | 7                      | 7                      | 8                          | 8                             | 26              | 26                        | Υ                     |
| Chesapeake Treatment Center (The Right Moves/New Directions)   | 36                     | 36                     | 0                          | 0                             | 37              | 36                        | Υ                     |
| Children's Home Inc.                                           | 2                      | 2                      | 27                         | 27                            | 27              | 27                        | Υ                     |
| The Children's Home Diagnostic program                         | 0                      | 0                      | 4                          | 4                             | 3               | 3                         |                       |
| Children's Home Inc Treatment Foster Care                      | 0                      | 0                      | 1                          | 1                             | 1               | 1                         | Υ                     |
| Sequel - Clarinda Academy (IA)                                 | 1                      | 1                      | 8                          | 8                             | 12              | 12                        | Υ                     |
| Drug and Rehabilitation Services (PA)                          | 0                      | 0                      | 8                          | 8                             | 1               | 1                         |                       |
| George Junior Republic (PA)                                    | 0                      | 0                      | 77                         | 77                            | 59              | 59                        | Υ                     |
| UHS of Delaware, Inc Harbor Point (VA)                         | 3                      | 3                      | 103                        | 103                           | 85              | 85                        | Υ                     |
| Hearts & Homes/ Avis Birely Group Home                         | 2                      | 2                      | 5                          | 5                             | 4               | 4                         | N                     |
| Hearts and Homes Jump Start                                    | 0                      | 0                      | 1                          | 1                             | 2               | 2                         |                       |
| Hearts & Homes/ Kemp Mill Group Home                           | 0                      | 0                      | 0                          | 0                             | 1               | 1                         |                       |
| Hearts and Homes/ Mary's Mount Group Home                      | 1                      | 0                      | 0                          | 0                             | 5               | 4                         |                       |
| Hearts and Homes/Helen Smith Group Home                        | 0                      | 0                      | 5                          | 5                             | 1               | 1                         |                       |
| The Jefferson School and Residential Treatment Center          | 0                      | 0                      | 0                          | 0                             | 1               | 1                         | N                     |
| Laurel Oaks (AL)                                               | 1                      | 1                      | 26                         | 20                            | 24              | 23                        | Υ                     |
| Mentor Maryland Independent Living Program                     | 1                      | 1                      | 2                          | 2                             | 0               | 0                         | Υ                     |
| Mentor Maryland Inc Baltimore Children's Services TFC          | 0                      | 0                      | 14                         | 14                            | 32              | 32                        | Υ                     |
| Sequel - Mingus Mountain Academy (AZ)**                        | 0                      | 0                      | 76                         | 76                            | 21              | 21                        | Υ                     |
| Stevens Treatment                                              | 0                      | 0                      | 0                          | 0                             | 7               | 6                         |                       |
| St. Ann's Maternity Home                                       | 0                      | 0                      | 0                          | 0                             | 1               | 1                         |                       |
| UHS of Delaware Inc Natchez Trace Youth Academy (TN)           | 2                      | 1                      | 84                         | 84                            | 50              | 50                        | Υ                     |
| New Pathways, Inc Pressley Ridge ILP                           | 0                      | 0                      | 3                          | 3                             | 1               | 1                         | Υ                     |
| New Pathways, Inc Pressley Ridge 2nd Generation ILP            | 0                      | 0                      | 4                          | 4                             | 1               | 1                         | Υ                     |
| One Love Group Home                                            | 0                      | 0                      | 2                          | 2                             | 1               | 1                         |                       |
| Our House Inc.                                                 | 8                      | 8                      | 6                          | 6                             | 10              | 10                        |                       |
| Sandy Pines (FL)                                               | 2                      | 2                      | 74                         | 73                            | 60              | 60                        | Y                     |
| Sheppard Pratt                                                 | 4                      | 4                      | 50                         | 47                            | 40              | 40                        | Υ                     |
| Silver Oak Academy                                             | 23                     | 22                     | 9                          | 9                             | 36              | 35                        | Υ                     |
| Summit School Inc. (PA)                                        | 0                      | 0                      | 52                         | 52                            | 40              | 40                        | Υ                     |
| Summit School Inc New Outlook Academy (PA)                     | 1                      | 1                      | 24                         | 24                            | 21              | 21                        | Υ                     |
| Vision Quest National Ltd. Morning Star (VQMS)                 | 36                     | 36                     | 0                          | 0                             | 38              | 38                        |                       |
| Wolverine Secure Treatment Center (MI)                         | 1                      | 1                      | 28                         | 28                            | 10              | 10                        | Υ                     |
| Woodbourne Center, Inc.                                        | 14                     | 14                     | 49                         | 49                            | 121             | 119                       | Υ                     |
| Woodbourne Treatment Foster Care (TFC)                         | 0                      | 0                      | 0                          | 0                             | 1               | 1                         |                       |
| Sequel - Woodward Youth Academy (IA)                           | 0                      | 0                      | 53                         | 53                            | 40              | 40                        | Υ                     |