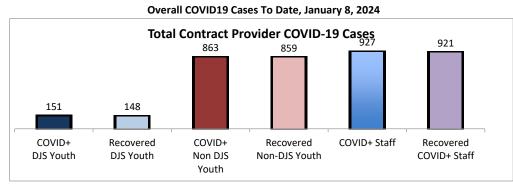

| Facilities Summary*                                            |     | Recovered<br>DJS Youth | COVID+<br>Non DJS<br>Youth | Recovered<br>Non-DJS<br>Youth | COVID+<br>Staff | Recovered<br>COVID+ Staff | Accepting<br>Admissions? |
|----------------------------------------------------------------|-----|------------------------|----------------------------|-------------------------------|-----------------|---------------------------|--------------------------|
| Total Contract Provider COVID-19 Cases                         | 151 | 148                    | 863                        | 859                           | 927             | 921                       | NA                       |
| Abraxas Academy (PA)                                           | 3   | 3                      | 41                         | 41                            | 45              | 45                        | Y                        |
| Abraxas South Mountain (PA)                                    | 1   | 1                      | 21                         | 21                            | 4               | 4                         |                          |
| ARC of Washington County, Inc.                                 | 0   | 0                      | 0                          | 0                             | 4               | 4                         | Y                        |
| Arrow Child and Family Ministries of Mary., Inc Diag. Center   | 0   | 0                      | 2                          | 2                             | 4               | 4                         | Y                        |
| The Board of Child Care Main Campus (Baltimore County)         | 0   | 0                      | 3                          | 3                             | 55              | 54                        | Y                        |
| The Board of Child Care Eastern Shore (Denton)                 | 0   | 0                      | 0                          | 0                             | 1               | 1                         | Y                        |
| The Board of Child Care - Semi-Independent Living (Colesville) | 1   | 1                      | 0                          | 0                             | 5               | 5                         | Y                        |
| The Board of Child Care Baltimore- Treatment Foster Care       | 1   | 1                      | 1                          | 1                             | 3               | 3                         | Y                        |
| Cedar Ridge - Theraputic Group Home                            | 7   | 7                      | 8                          | 8                             | 25              | 25                        | Y                        |
| Chesapeake Treatment Center (The Right Moves/New Directions)   | 36  | 36                     | 0                          | 0                             | 37              | 36                        | Y                        |
| Children's Home Inc.                                           | 2   | 2                      | 27                         | 27                            | 27              | 27                        | Y                        |
| The Children's Home Diagnostic program                         | 0   | 0                      | 4                          | 4                             | 3               | 3                         |                          |
| Children's Home Inc Treatment Foster Care                      | 0   | 0                      | 1                          | 1                             | 1               | 1                         | Y                        |
| Sequel - Clarinda Academy (IA)                                 | 1   | 1                      | 8                          | 8                             | 12              | 12                        | Y                        |
| Drug and Rehabilitation Services (PA)                          | 0   | 0                      | 8                          | 8                             | 1               | 1                         |                          |
| George Junior Republic (PA)                                    | 0   | 0                      | 77                         | 77                            | 57              | 57                        | Y                        |
| UHS of Delaware, Inc Harbor Point (VA)                         | 3   | 3                      | 103                        | 103                           | 85              | 85                        | Y                        |
| Hearts & Homes/ Avis Birely Group Home                         | 2   | 2                      | 5                          | 5                             | 4               | 4                         | N                        |
| Hearts and Homes Jump Start                                    | 0   | 0                      | 1                          | 1                             | 2               | 2                         |                          |
| Hearts & Homes/ Kemp Mill Group Home                           | 0   | 0                      | 0                          | 0                             | 1               | 1                         |                          |
| Hearts and Homes/ Mary's Mount Group Home                      | 1   | 0                      | 0                          | 0                             | 5               | 4                         |                          |
| Hearts and Homes/Helen Smith Group Home                        | 0   | 0                      | 5                          | 5                             | 1               | 1                         |                          |
| The Jefferson School and Residential Treatment Center          | 0   | 0                      | 0                          | 0                             | 1               | 1                         | Ν                        |
| Laurel Oaks (AL)                                               | 1   | 1                      | 20                         | 20                            | 23              | 23                        | Y                        |
| Mentor Maryland Independent Living Program                     | 1   | 1                      | 2                          | 2                             | 0               | 0                         | Y                        |
| Mentor Maryland Inc Baltimore Children's Services TFC          | 0   | 0                      | 14                         | 14                            | 32              | 32                        | Y                        |
| Sequel - Mingus Mountain Academy (AZ)**                        | 0   | 0                      | 76                         | 76                            | 21              | 21                        | Y                        |
| St. Ann's Maternity Home                                       | 0   | 0                      | 0                          | 0                             | 1               | 1                         |                          |
| UHS of Delaware Inc Natchez Trace Youth Academy (TN)           | 2   | 1                      | 84                         | 84                            | 50              | 50                        | Y                        |
| New Pathways, Inc Pressley Ridge ILP                           | 0   | 0                      | 3                          | 3                             | 1               | 1                         | Y                        |
| New Pathways, Inc Pressley Ridge 2nd Generation ILP            | 0   | 0                      | 4                          | 4                             | 1               | 1                         | Y                        |
| One Love Group Home                                            | 0   | 0                      | 0                          | 0                             | 1               | 1                         |                          |
| Our House Inc.                                                 | 8   | 8                      | 6                          | 6                             | 10              | 10                        |                          |
| Sandy Pines (FL)                                               | 2   | 2                      | 74                         | 73                            | 60              | 60                        | Y                        |
| Sheppard Pratt                                                 | 4   | 4                      | 50                         | 47                            | 40              | 40                        | Y                        |
| Silver Oak Academy                                             | 23  | 22                     | 9                          | 9                             | 36              | 35                        | Y                        |
| Summit School Inc. (PA)                                        | 0   | 0                      | 52                         | 52                            | 40              | 40                        | Y                        |
| Summit School Inc New Outlook Academy (PA)                     | 1   | 1                      | 24                         | 24                            | 21              | 21                        | Y                        |
| Vision Quest National Ltd. Morning Star (VQMS)                 | 36  | 36                     | 0                          | 0                             | 38              | 38                        |                          |
| Wolverine Secure Treatment Center (MI)                         | 1   | 1                      | 28                         | 28                            | 10              | 10                        | Y                        |
| Woodbourne Center, Inc.                                        | 14  | 14                     | 49                         | 49                            | 118             | 116                       | Y                        |
| Woodbourne Treatment Foster Care (TFC)                         | 0   | 0                      | 0                          | 0                             | 1               | 1                         |                          |
| Sequel - Woodward Youth Academy (IA)                           | 0   | 0                      | 53                         | 53                            | 40              | 40                        | Y                        |