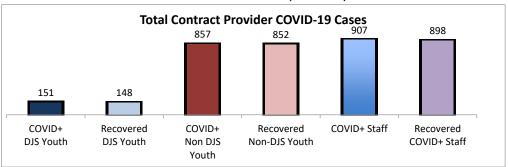

| Facilities Summary*                                            |     | Recovered<br>DJS Youth | COVID+<br>Non DJS<br>Youth | Recovered<br>Non-DJS<br>Youth | COVID+<br>Staff | Recovered COVID+ Staff | Accepting Admissions? |
|----------------------------------------------------------------|-----|------------------------|----------------------------|-------------------------------|-----------------|------------------------|-----------------------|
| Total Contract Provider COVID-19 Cases                         | 151 | 148                    | 857                        | 852                           | 907             | 898                    | NA                    |
| Abraxas Academy (PA)                                           | 3   | 3                      | 41                         | 41                            | 45              | 45                     | Υ                     |
| Abraxas South Mountain (PA)                                    | 1   | 1                      | 21                         | 21                            | 4               | 4                      |                       |
| ARC of Washington County, Inc.                                 | 0   | 0                      | 0                          | 0                             | 4               | 4                      | Υ                     |
| Arrow Child and Family Ministries of Mary., Inc Diag. Center   | 0   | 0                      | 2                          | 2                             | 4               | 4                      | Υ                     |
| The Board of Child Care Main Campus (Baltimore County)         | 0   | 0                      | 3                          | 3                             | 55              | 54                     | Υ                     |
| The Board of Child Care Eastern Shore (Denton)                 | 0   | 0                      | 0                          | 0                             | 1               | 1                      | Υ                     |
| The Board of Child Care - Semi-Independent Living (Colesville) | 1   | 1                      | 0                          | 0                             | 5               | 5                      | Υ                     |
| The Board of Child Care Baltimore- Treatment Foster Care       | 1   | 1                      | 1                          | 1                             | 3               | 3                      | Υ                     |
| Cedar Ridge - Theraputic Group Home                            | 7   | 7                      | 6                          | 6                             | 25              | 25                     | Υ                     |
| Chesapeake Treatment Center (The Right Moves/New Directions)   | 36  | 36                     | 0                          | 0                             | 33              | 32                     | Υ                     |
| Children's Home Inc.                                           | 2   | 2                      | 27                         | 27                            | 27              | 27                     | Υ                     |
| The Children's Home Diagnostic program                         | 0   | 0                      | 4                          | 4                             | 3               | 3                      |                       |
| Children's Home Inc Treatment Foster Care                      | 0   | 0                      | 1                          | 1                             | 1               | 1                      | Υ                     |
| Sequel - Clarinda Academy (IA)                                 | 1   | 1                      | 8                          | 8                             | 12              | 12                     | Υ                     |
| Drug and Rehabilitation Services (PA)                          | 0   | 0                      | 8                          | 8                             | 1               | 1                      |                       |
| George Junior Republic (PA)                                    | 0   | 0                      | 77                         | 75                            | 56              | 54                     | Υ                     |
| UHS of Delaware, Inc Harbor Point (VA)                         | 3   | 3                      | 103                        | 103                           | 85              | 85                     | Υ                     |
| Hearts & Homes/ Avis Birely Group Home                         | 2   | 2                      | 5                          | 5                             | 4               | 4                      | N                     |
| Hearts and Homes Jump Start                                    | 0   | 0                      | 1                          | 1                             | 2               | 2                      |                       |
| Hearts & Homes/ Kemp Mill Group Home                           | 0   | 0                      | 0                          | 0                             | 1               | 1                      |                       |
| Hearts and Homes/ Mary's Mount Group Home                      | 1   | 0                      | 0                          | 0                             | 5               | 4                      |                       |
| Hearts and Homes/Helen Smith Group Home                        | 0   | 0                      | 5                          | 5                             | 1               | 1                      |                       |
| The Jefferson School and Residential Treatment Center          | 0   | 0                      | 0                          | 0                             | 1               | 1                      | N                     |
| Laurel Oaks (AL)                                               | 1   | 1                      | 20                         | 20                            | 23              | 23                     | Υ                     |
| Mentor Maryland Independent Living Program                     | 1   | 1                      | 2                          | 2                             | 0               | 0                      | Υ                     |
| Mentor Maryland Inc Baltimore Children's Services TFC          | 0   | 0                      | 14                         | 14                            | 32              | 32                     | Υ                     |
| Sequel - Mingus Mountain Academy (AZ)**                        | 0   | 0                      | 76                         | 76                            | 21              | 21                     | Υ                     |
| St. Ann's Maternity Home                                       | 0   | 0                      | 0                          | 0                             | 1               | 1                      |                       |
| UHS of Delaware Inc Natchez Trace Youth Academy (TN)           | 2   | 1                      | 84                         | 84                            | 50              | 50                     | Υ                     |
| New Pathways, Inc Pressley Ridge ILP                           | 0   | 0                      | 3                          | 3                             | 1               | 1                      | Υ                     |
| New Pathways, Inc Pressley Ridge 2nd Generation ILP            | 0   | 0                      | 4                          | 4                             | 1               | 1                      | Υ                     |
| One Love Group Home                                            | 0   | 0                      | 0                          | 0                             | 1               | 1                      |                       |
| Our House Inc.                                                 | 8   | 8                      | 6                          | 6                             | 10              | 10                     |                       |
| Sandy Pines (FL)                                               | 2   | 2                      | 74                         | 73                            | 60              | 60                     | Υ                     |
| Sheppard Pratt                                                 | 4   | 4                      | 46                         | 45                            | 33              | 33                     | Υ                     |
| Silver Oak Academy                                             | 23  | 22                     | 9                          | 9                             | 36              | 35                     | Υ                     |
| Summit School Inc. (PA)                                        | 0   | 0                      | 52                         | 52                            | 40              | 40                     | Υ                     |
| Summit School Inc New Outlook Academy (PA)                     | 1   | 1                      | 24                         | 24                            | 21              | 21                     | Υ                     |
| Vision Quest National Ltd. Morning Star (VQMS)                 | 36  | 36                     | 0                          | 0                             | 38              | 36                     |                       |
| Wolverine Secure Treatment Center (MI)                         | 1   | 1                      | 28                         | 28                            | 10              | 10                     | Υ                     |
| Woodbourne Center, Inc.                                        | 14  | 14                     | 49                         | 48                            | 110             | 109                    | Υ Υ                   |
| Woodbourne Treatment Foster Care (TFC)                         | 0   | 0                      | 0                          | 0                             | 1               | 1                      |                       |
| Sequel - Woodward Youth Academy (IA)                           | 0   | 0                      | 53                         | 53                            | 40              | 40                     | Υ                     |